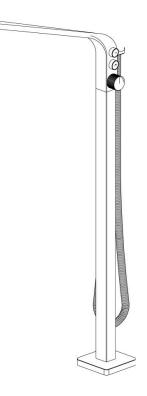

### BDM-SFM-451-XX

STEREO FM FLOOR MOUNTED BATH MIXER WITHOUT HAND SHOWER

A member of SANIPEXGROUP www.sanipexgroup.com