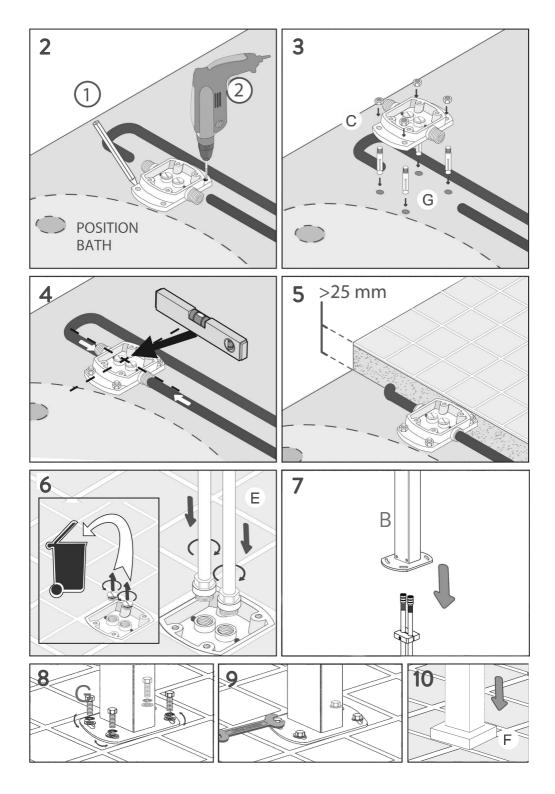

### BDM-SFM-451-XX

STEREO FM FLOOR MOUNTED BATH MIXER WITHOUT HAND SHOWER

A member of SANIPEXGROUP www.sanipexgroup.com