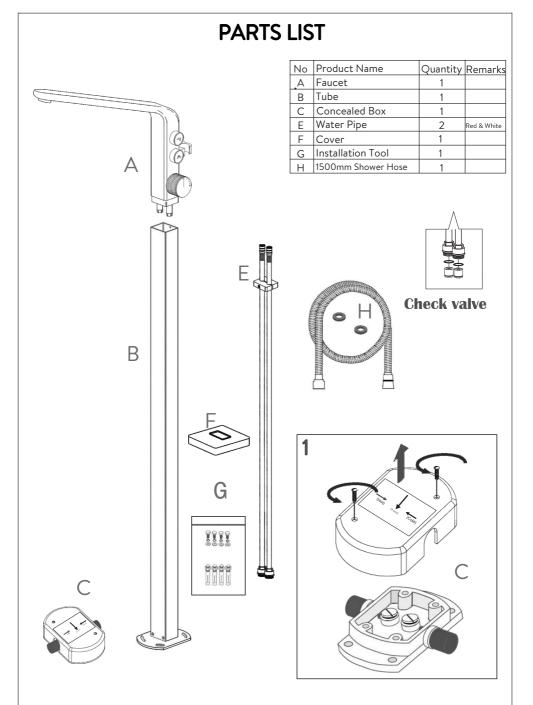

### BDM-SFM-451-XX

STEREO FM FLOOR MOUNTED BATH MIXER WITHOUT HAND SHOWER

A member of SANIPEXGROUP www.sanipexgroup.com