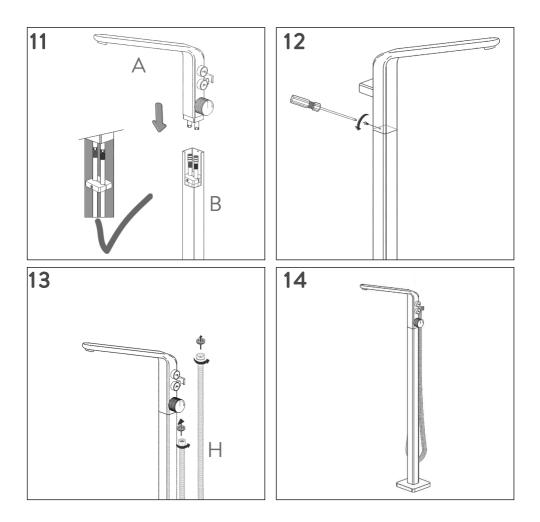

on
- Repair costs for damage caised ny foreign objects or substances.
- total loss of the product due to non-availability of parts.
- Compensation for loss of use of the product or consequential loss of any kind.
- Call out charges where no fault has been found with the product.
- the cost of repair or replacement of any accessories installed at the same time.
- The cost of routine maintenance, adjustment, overhaul, modification, loss or damage, arising there form, including the cost of repairing damage, breakdown, malfunction caused by incorrect use, assembly or maintenance.



The installation guide is for reference only. In case there is discrepancy between the instruction and that of the actual product, the latter should be taken as standard. The rights of modification is reserved.







| Note: |      |      |
|-------|------|------|
|       |      |      |
|       |      |      |
|       |      |      |
|       |      |      |
|       |      |      |
|       |      |      |
|       |      |      |
|       |      |      |
|       | <br> | <br> |
|       |      |      |
|       | <br> |      |
|       |      |      |
|       |      |      |
|       |      |      |
|       |      |      |
|       |      |      |
|       |      |      |
|       |      |      |
|       |      |      |
|       | <br> | <br> |
|       |      |      |
|       |      |      |
|       |      |      |
|       |      |      |
|       |      |      |
|       | <br> | <br> |
|       |      |      |
|       |      |      |
|       |      |      |
|       |      |      |
|       |      |      |
|