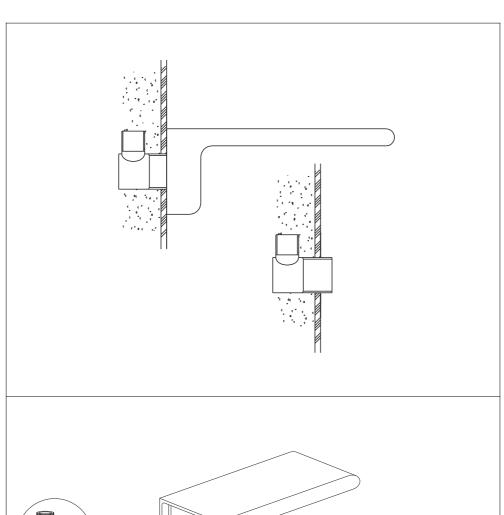

## Installation Guide

BDM-SFM-470-XX

STEREO FM WALL MOUNTED SPOUT

A member of SANIPEXGROUP www.sanipexgroup.com