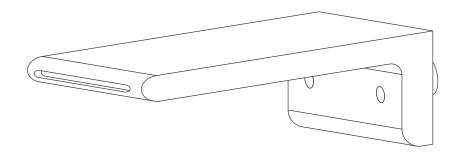

## Installation Guide

BDM-SFM-470-XX

STEREO FM WALL MOUNTED SPOUT

A member of SANIPEXGROUP www.sanipexgroup.com