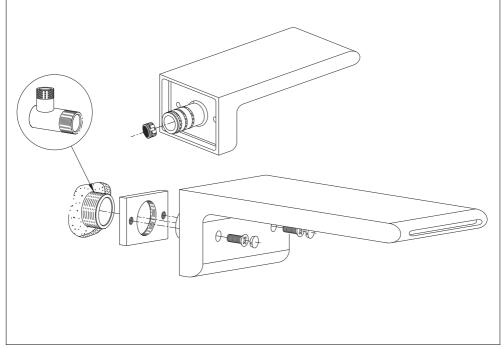

## Installation Guide

BDM-SFM-470-XX

STEREO FM WALL MOUNTED SPOUT

A member of SANIPEXGROUP www.sanipexgroup.com