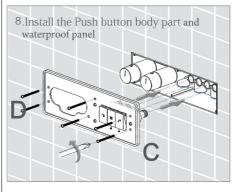

## **PARTS LIST**

| No. | Product Name     | Quantity | Remark |
|-----|------------------|----------|--------|
| Α   | Mixer Body       | 1        |        |
| В   | Push Button      | 1        |        |
| С   | Cover            | 1        |        |
| D   | Installtion Tool | 1        |        |