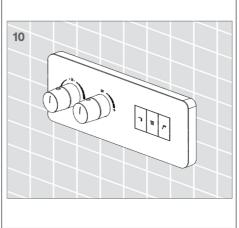

## Installation Complete

| Note: |  |
|-------|--|
|       |  |
|       |  |
|       |  |
|       |  |
|       |  |
|       |  |
|       |  |
|       |  |
|       |  |
|       |  |
|       |  |
|       |  |
|       |  |
|       |  |
|       |  |
|       |  |
|       |  |
|       |  |
|       |  |
|       |  |