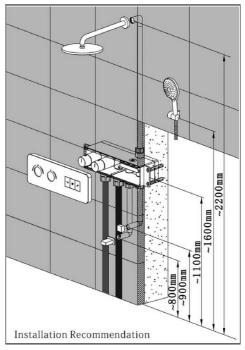

## Installation Guide

BDM-SFM-T303-XX STEREO FM THERMOSTATIC SHOWER MIXER WITH 3 OUTLET

A member of SANIPEXGROUP www.sanipexgroup.com