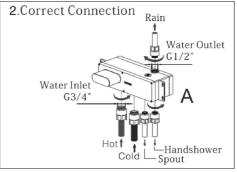

## **PARTS LIST**

| No. | Product Name     | Quantity | Remark |
|-----|------------------|----------|--------|
| Α   | Mixer Body       | 1        |        |
| В   | Push Button      | 1        |        |
| С   | Cover            | 1        |        |
| D   | Installtion Tool | 1        |        |