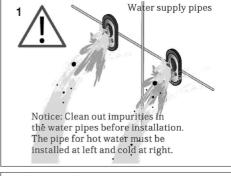

#### 4. Installation Test

Open the box cover and observe that there should be no water leakage. After the pipeline is fully connected, apply 0.5 - 1.2MPa water pressure to both ends of the cold and hot water, and carefully check the joints.

There should be no water leakage in the pipeline, checking time should not less than 5 minutes.