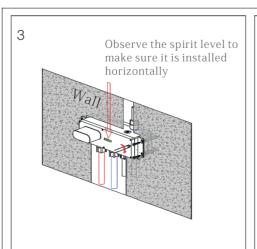

#### 4. Installation Test

Open the box cover and observe that there should be no water leakage. After the pipeline is fully connected, apply 0.5 - 1.2MPa water pressure to both ends of the cold and hot water, and carefully check the joints.

There should be no water leakage in the pipeline, checking time should not less than 5 minutes.