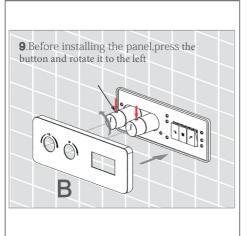

## **PARTS LIST**

| No. | Product Name     | Quantity | Remark |
|-----|------------------|----------|--------|
| Α   | Mixer Body       | 1        |        |
| В   | Push Button      | 1        |        |
| С   | Cover            | 1        |        |
| D   | Installtion Tool | 1        |        |