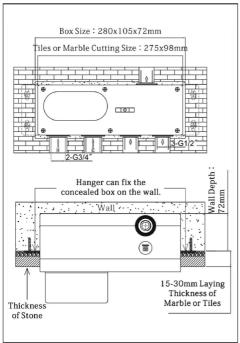

## **PARTS LIST**

| No. | Product Name     | Quantity | Remark |
|-----|------------------|----------|--------|
| Α   | Mixer Body       | 1        |        |
| В   | Push Button      | 1        |        |
| С   | Cover            | 1        |        |
| D   | Installtion Tool | 1        |        |