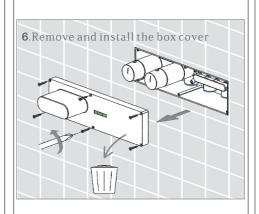

## **PARTS LIST**

| No. | Product Name     | Quantity | Remark |
|-----|------------------|----------|--------|
| Α   | Mixer Body       | 1        |        |
| В   | Push Button      | 1        |        |
| С   | Cover            | 1        |        |
| D   | Installtion Tool | 1        |        |