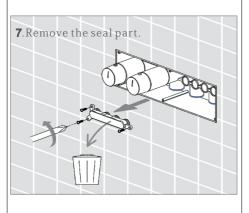

## **PARTS LIST**

| No. | Product Name     | Quantity | Remark |
|-----|------------------|----------|--------|
| Α   | Mixer Body       | 1        |        |
| В   | Push Button      | 1        |        |
| С   | Cover            | 1        |        |
| D   | Installtion Tool | 1        |        |