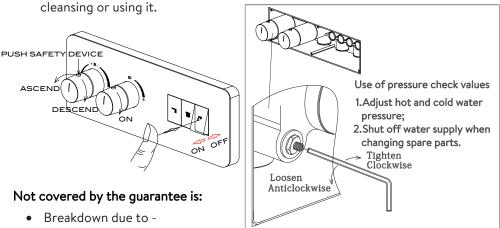

### IMPORTANT PLEASE READ

#### Maintenance Advice

- a) If the water flow is too small, check if there are any dirt in the aerator or flexible hose If yes, disassemble those parts and clean with water.
- b) Use soft cloth or water to remove the dirt on the surface. Do not cleanse the chrome plated surface with scratching objects or acid detergent, otherwise, the surface will be scratched and corroded.

c) Wipe up the surface to its original finish with dry cotton cloth every time after

- a) Use other than domestic
- b) Willful act of neglect
- c) Any malfunction resulting from incorrect use
- d) incorrect assembly/installation

- total loss of the product due to non-availability of parts.
- Compensation for loss of use of the product or consequential loss of any kind.
- Call out charges where no fault has been found with the product.
- the cost of repair or replacement of any accessories installed at the same time.
- The cost of routine maintenance, adjustment, overhaul, modification, loss or damage, arising there form, including the cost of repairing damage, breakdown, malfunction caused by incorrect use, assembly or maintenance.