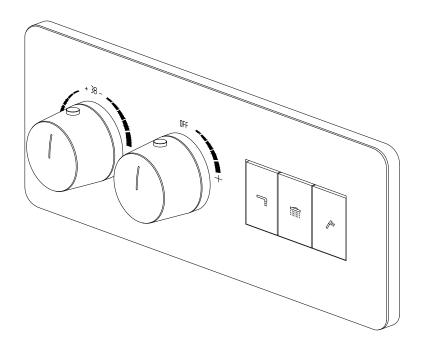

## Installation Guide

BDM-SFM-T303-XX STEREO FM THERMOSTATIC SHOWER MIXER WITH 3 OUTLET

A member of SANIPEXGROUP www.sanipexgroup.com