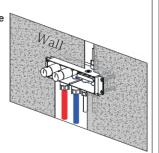

#### 4. Installation Test

Open the box cover and observe that there should be no water leakage. After the pipeline is fully connected, apply 0.5 - 1.2MPa water pressure to both ends of the cold and hot water, and carefully check the joints.

There should be no water leakage in the pipeline, checking time should not less than 5 minutes.