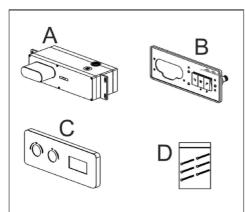

## **PARTS LIST**

| No. | Product Name     | Quantity | Remark |
|-----|------------------|----------|--------|
| Α   | Mixer Body       | 1        |        |
| В   | Push Button      | 1        |        |
| С   | Cover            | 1        |        |
| D   | Installtion Tool | 1        |        |