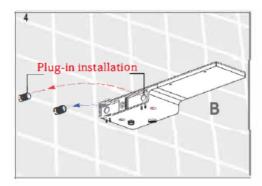

## BDM-SFM-T403-XX

STEREO FM EXPOSED THERMOSTATIC BATH SHOWER MIXER WITH 3 OUTLET

A member of SANIPEXGROUP www.sanipexgroup.com

#### IMPORTANT PLEASE READ