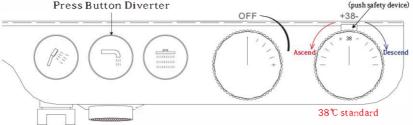

## BDM-SFM-T403-XX

STEREO FM EXPOSED THERMOSTATIC BATH SHOWER MIXER WITH 3 OUTLET

A member of SANIPEXGROUP www.sanipexgroup.com