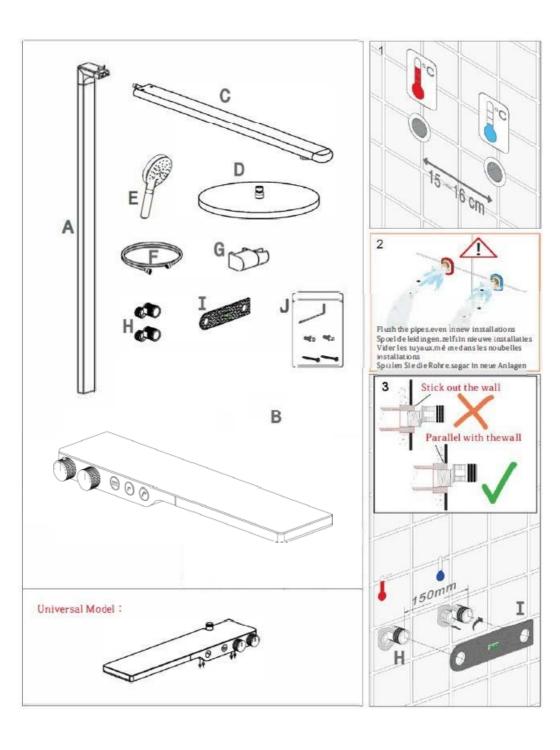

## BDM-SFM-T403-XX

STEREO FM EXPOSED THERMOSTATIC BATH SHOWER MIXER WITH 3 OUTLET

A member of SANIPEXGROUP www.sanipexgroup.com

#### IMPORTANT PLEASE READ