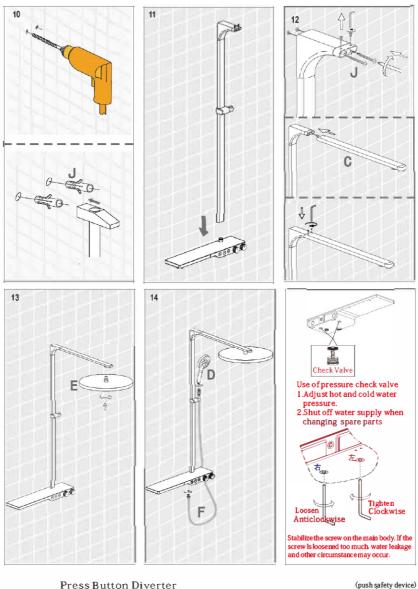

## Installation Guide

## BDM-SFM-T403-XX

STEREO FM EXPOSED THERMOSTATIC BATH SHOWER MIXER WITH 3 OUTLET

A member of SANIPEXGROUP www.sanipexgroup.com

#### Maintenance Advice

- a) If the water flow is too small, check if there are any dirt in the aerator or flexible hose If yes, disassemble those parts and clean with water.
- b) Use soft cloth or water to remove the dirt on the surface. Do not cleanse the chrome plated surface with scratching objects or acid detergent, otherwise, the surface will be scratched and corroded.
- c) Wipe up the surface to its original finish with dry cotton cloth every time after cleansing or using it.