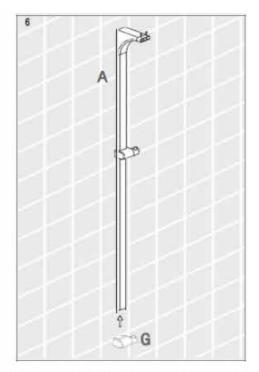

## BDM-SFM-T403-XX

STEREO FM EXPOSED THERMOSTATIC BATH SHOWER MIXER WITH 3 OUTLET

A member of SANIPEXGROUP www.sanipexgroup.com

#### IMPORTANT PLEASE READ