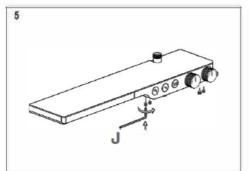

## BDM-SFM-T403-XX

STEREO FM EXPOSED THERMOSTATIC BATH SHOWER MIXER WITH 3 OUTLET

A member of SANIPEXGROUP www.sanipexgroup.com

#### IMPORTANT PLEASE READ