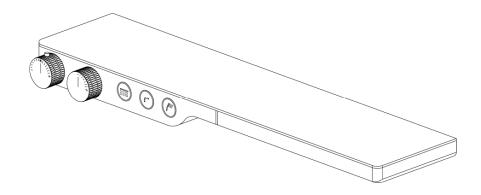

## BDM-SFM-T403-XX

STEREO FM EXPOSED THERMOSTATIC BATH SHOWER MIXER WITH 3 OUTLET

A member of SANIPEXGROUP www.sanipexgroup.com