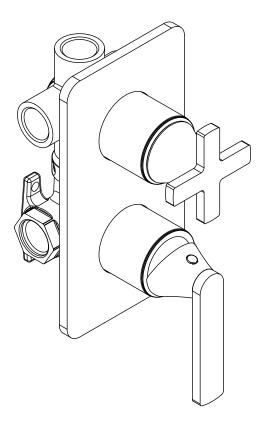

## Installation Guide

BDM-BIS-413-XX
BRISTOL CONCEALED SHOWER MIXER WITH 3 WAY DIVERTER

A member of SANIPEXGROUP www.sanipexgroup.com

  IMPORTANT: leave the plastic protection mounted until the tiles are applied, which must be suitably cut in order to follow the measure of the protection.
- 2 Remove the protections
- 3 Insert the plate
- 4 Insert the handles according to the drawing: press the cross handle and lock the mixer handle with the grub screw.