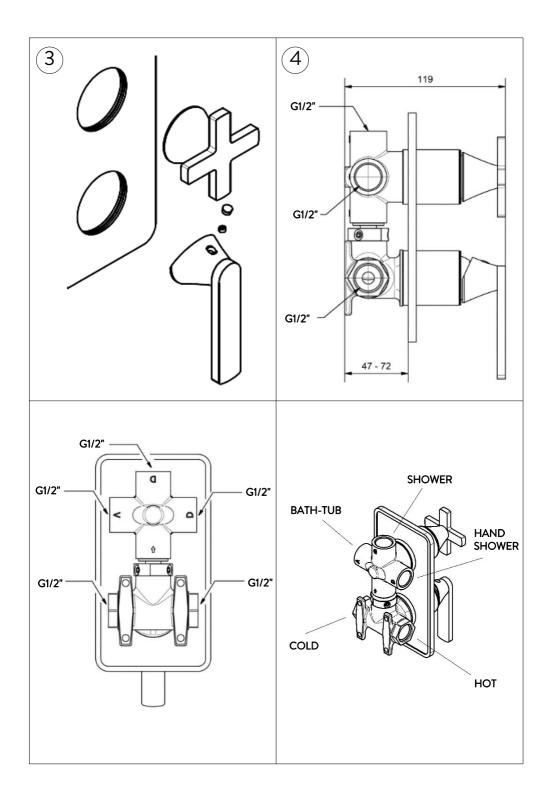

**Never** apply the cleaning product directly onto the finished surface.

- 1 Referring to the dimension shown in picture, embed the body into the wall, checking the alignment. Make the connections looking the scheme and check that there are no leaks.

  IMPORTANT: leave the plastic protection mounted until the tiles are applied, which must be suitably cut in order to follow the measure of the protection.
- 2 Remove the protections
- 3 Insert the plate
- 4 Insert the handles according to the drawing: press the cross handle and lock the mixer handle with the grub screw.