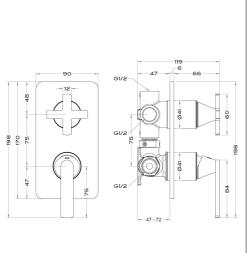

**Never** apply the cleaning product directly onto the finished surface.

- 1 Referring to the dimension shown in picture, embed the body into the wall, checking the alignment. Make the connections looking the scheme and check that there are no leaks.