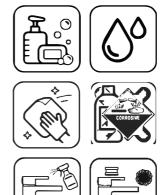

#### CLEANING CARE GUIDE

Only use a mild soap and water for cleaning. Rinse with water to remove the mild soap solution. We recommend the product is dried using a soft cloth after every use.

Never use any abrasive or strong cleaning products containing, bleaches, acids (hydrochloric, formic, phosphorus, chlorine or acetic), strong detergents, limescale remover, alcohol or dyes etc. Never use abrasive cleaning pads, wire wool or microfibre cloths. Never use cleaning equipment that may have been pre-used and contaminated with the above substances.

**Never** apply the cleaning product directly onto the finished surface.

- 1 Referring to the dimension shown in picture, embed the body into the wall, checking the alignment. Make the connections looking the scheme and check that there are no leaks.