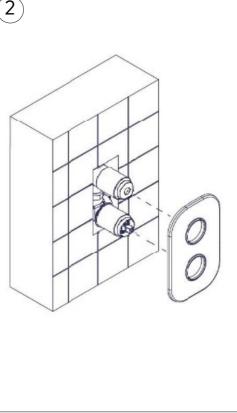

**Never** apply the cleaning product directly onto the finished surface.

- 1 Referring to the dimension shown in picture, embed the body into the wall, checking the alignment. Make the connections looking the scheme and check that there are no leaks.

  IMPORTANT: leave the plastic protection mounted until the tiles are applied, which must be suitably cut in order to follow the measure of the protection.
- 2 Remove the protections
- 3 Insert the plate
- 4 Insert the handles according to the drawing: press the cross handle and lock the mixer handle with the grub screw.