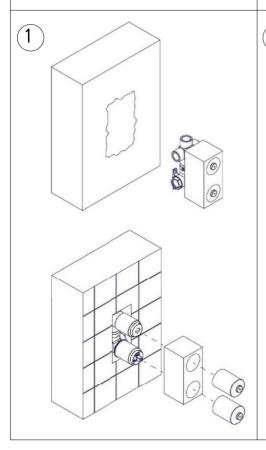

**Never** apply the cleaning product directly onto the finished surface.

- 1 Referring to the dimension shown in picture, embed the body into the wall, checking the alignment. Make the connections looking the scheme and check that there are no leaks.

  IMPORTANT: leave the plastic protection mounted until the tiles are applied, which must be suitably cut in order to follow the measure of the protection.
- 2 Remove the protections
- 3 Insert the plate
- 4 Insert the handles according to the drawing: press the cross handle and lock the mixer handle with the grub screw.