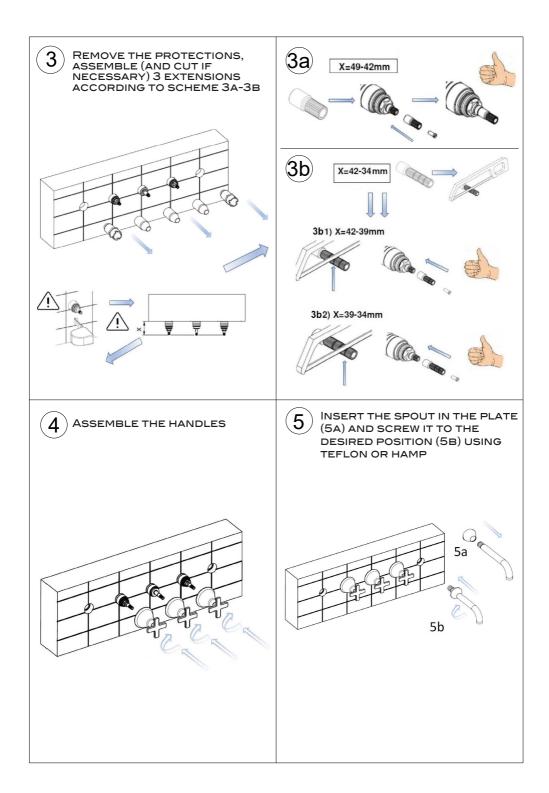

### BDM-BIS-447X-XX BRISTOL WALL MOUNTED 5 HOLE BATH SHOWER MIXER

A member of SANIPEXGROUP www.sanipexgroup.com