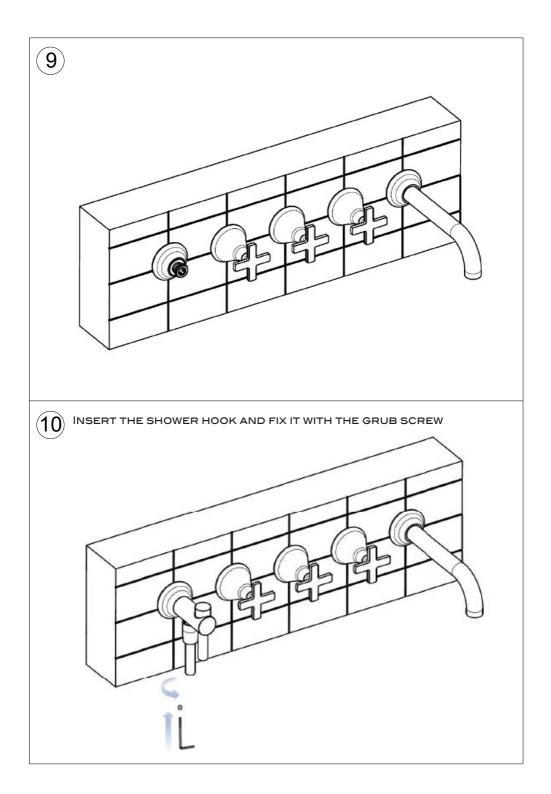

use or aesthetic style, these can be disposed of at a registered Local Authority waste recycling center where the individual components can be sorted.

#### CLEANING CARE GUIDE

Only use a mild soap and water for cleaning. Rinse with water to remove the mild soap solution. We recommend the product is dried using a soft cloth after every use.

Never use any abrasive or strong cleaning products containing, bleaches, acids (hydrochloric, formic, phosphorus, chlorine or acetic), strong detergents, limescale remover, alcohol or dyes etc. Never use abrasive cleaning pads, wire wool or microfibre cloths. Never use cleaning equipment that may have been pre-used and contaminated with the above substances.

**Never** apply the cleaning product directly onto the finished surface.





















| Note: |      |      |
|-------|------|------|
|       |      |      |
|       |      |      |
|       |      |      |
|       |      |      |
|       |      |      |
|       |      |      |
|       |      |      |
|       |      |      |
|       |      |      |
|       |      |      |
|       |      |      |
|       |      |      |
|       |      |      |
|       |      |      |
|       |      |      |
|       |      |      |
|       |      |      |
|       |      |      |
|       |      |      |
|       |      |      |
|       |      |      |
|       |      |      |
|       |      |      |
|       |      |      |
|       |      |      |
|       |      |      |
|       |      |      |
|       |      |      |
|       |      |      |
|       |      |      |
|       |      |      |
|