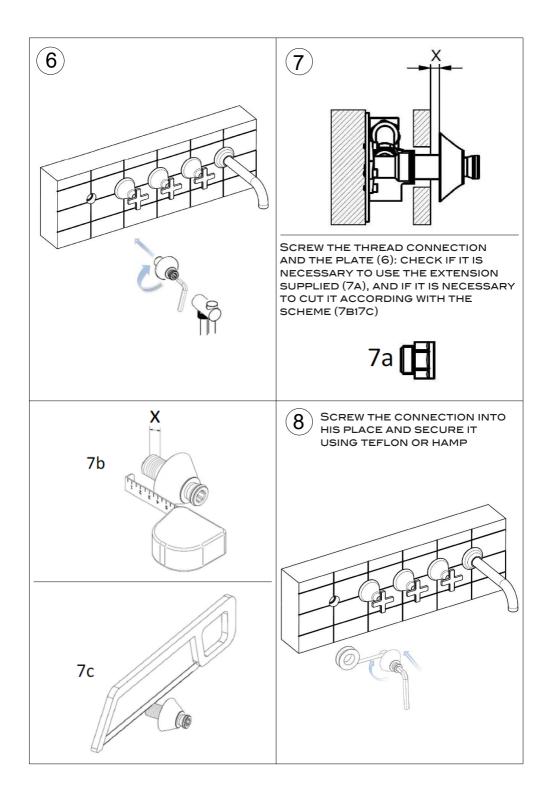

al use or aesthetic style, these can be disposed of at a registered Local Authority waste recycling center where the individual components can be sorted.

#### CLEANING CARE GUIDE

Only use a mild soap and water for cleaning. Rinse with water to remove the mild soap solution. We recommend the product is dried using a soft cloth after every use.

Never use any abrasive or strong cleaning products containing, bleaches, acids (hydrochloric, formic, phosphorus, chlorine or acetic), strong detergents, limescale remover, alcohol or dyes etc. Never use abrasive cleaning pads, wire wool or microfibre cloths. Never use cleaning equipment that may have been pre-used and contaminated with the above substances.

**Never** apply the cleaning product directly onto the finished surface.





















| Note: |      |      |
|-------|------|------|
|       |      |      |
|       |      |      |
|       |      |      |
|       |      |      |
|       |      |      |
|       |      |      |
|       |      |      |
|       |      |      |
|       |      |      |
|       |      |      |
|       |      |      |
|       |      |      |
|       |      |      |
|       |      |      |
|       |      |      |
|       |      |      |
|       |      |      |
|       |      |      |
|       |      |      |
|       |      |      |
|       |      |      |
|       |      |      |
|       |      |      |
|       |      |      |
|       |      |      |
|       |      |      |
|       |      |      |
|       |      |      |
|       |      |      |
|       |      |      |
|       |      |      |
|