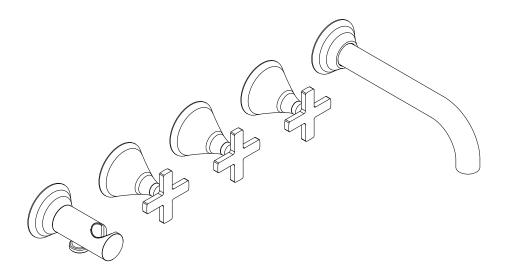

### BDM-BIS-447X-XX BRISTOL WALL MOUNTED 5 HOLE BATH SHOWER MIXER

A member of SANIPEXGROUP www.sanipexgroup.com