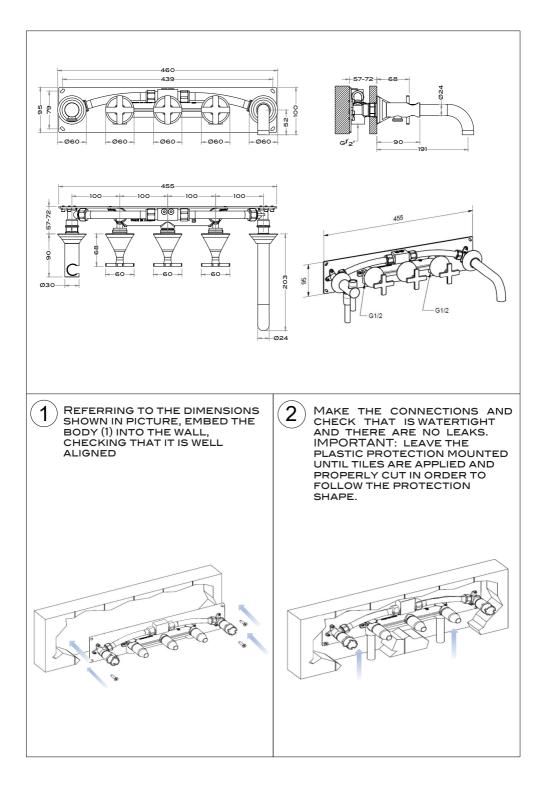

### BDM-BIS-447X-XX BRISTOL WALL MOUNTED 5 HOLE BATH SHOWER MIXER

A member of SANIPEXGROUP www.sanipexgroup.com