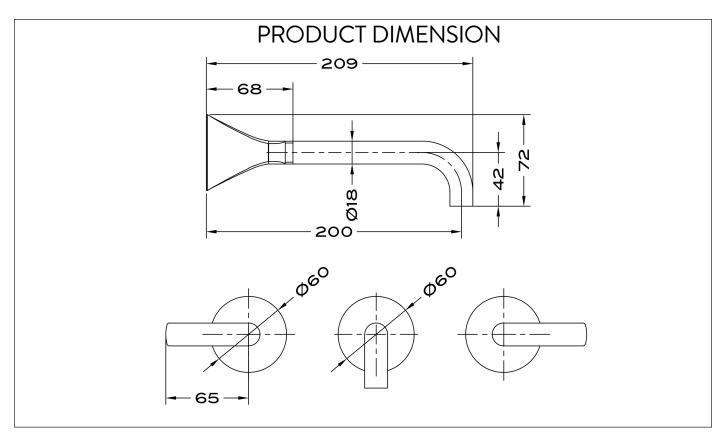

# BAGNODESIGN BRISTOL

BDM-BIS-E309L CTRIM PART FOR 3 HOLE BASIN MIXER (FOR BDM-MIX-C309-T2)