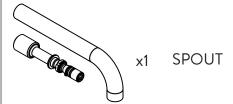

# BAGNODESIGN BRISTOL

BDM-BIS-E309L CTRIM PART FOR 3 HOLE BASIN MIXER (FOR BDM-MIX-C309-T2)

### INSTALLATION AND MAINTENANCE GUIDE







SANIPEXGROUP

# COMPONENTS

### **COMPONENTS PROVIDED**







## TOOLS REQUIRED



## **ATTENTION**

#### IMPORTANT PLEASE READ

All products manufactured and supplied by BAGNODESIGN are fit for purpose as long as they are Installed, used correctly, cleaned and receive regular maintenance in accordance with these instructions.

Remove all packaging and check the product for damage or missing parts before commencing with the installation.

Any alterations made to this product and its components may infringe product certification, infringe water regulations and invalidate the guarantee. The Installation must comply with all local/national water supply authority regulations/bylaws and building and plumbing regulations, therefore we strongly recommend that your product be installed by a reputable qualified trade's person.

#### **DISPOSAL GUIDANCE*