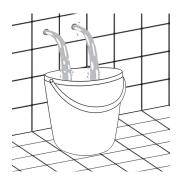

### **BEFORE INSTALLATION**

Check concealed part installation

guide:

BDM-MIX-C309-T2