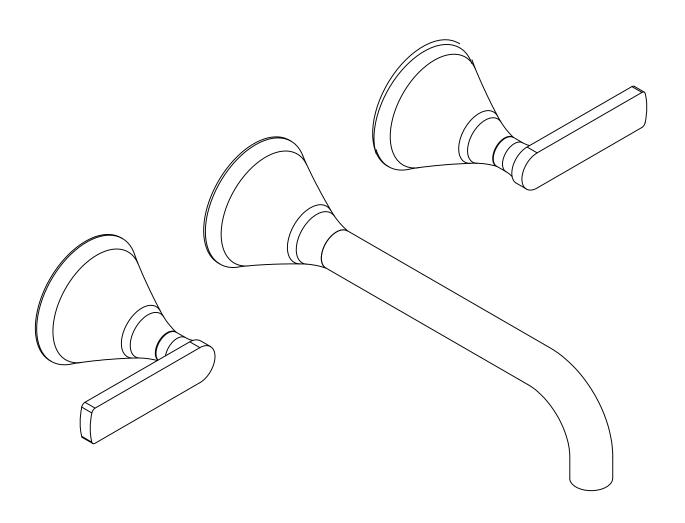

# BAGNODESIGN BRISTOL

BDM-BIS-E309L CTRIM PART FOR 3 HOLE BASIN MIXER (FOR BDM-MIX-C309-T2)

### INSTALLATION AND MAINTENANCE GUIDE







SANIPEXGROUP

# COMPONENTS

### **COMPONENTS PROVIDED**







## TOOLS REQUIRED



## **ATTENTION**

#### IMPORTANT PLEASE READ

All products manufactured and supplied by BAGNODESIGN are fit for purpose as long as they are Installed, used correctly, cleaned and receive regular maintenance in accordance with these instructions.

Remove all packaging and check the product for damage or missing parts before commencing with the installation.

Any alterations made to this product and its components may infringe product certification, infringe water regulations and invalidate the guarantee. The Installation must comply with all local/national water supply authority regulations/bylaws and building and plumbing regulations, therefore we strongly recommend that your product be installed by a