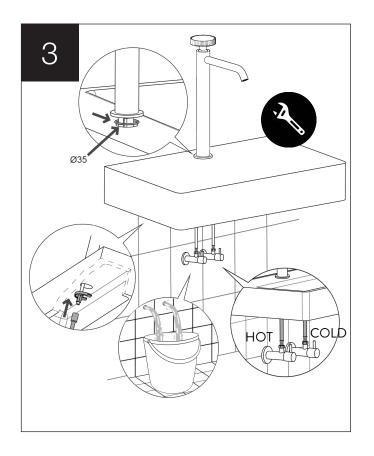

# INSTALLATION

### WARNING: FLUSH THE PIPES BEFORE CONNECTING

#### **CORRECT PIPE CONNECTIONS**

#### **INCORRECT PIPE CONNECTIONS**