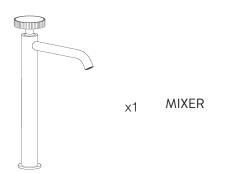

## BAGNODESIGN

# **CHIASSO**

BDM-CHS-302S
MONO TALL BASIN MIXER WITH PORCELAIN HANDLE INSERT

#### INSTALLATION AND MAINTENANCE GUIDE







SANIPEXGROUP

# COMPONENTS

### **COMPONENTS PROVIDED**







### TOOLS REQUIRED



X1 ADJUSTABLE SPANNER



x2 SEALANT TAPE

## **ATTENTION**

#### IMPORTANT PLEASE READ

All products manufactured and supplied by BAGNODESIGN are fit for purpose as long as they are Installed, used correctly, cleaned and receive regular maintenance in accordance with these instructions.

Remove all packaging and check the product for damage or missing parts before commencing with the installation.

Any alterations made to this product and its components may infringe product certification, infringe water regulations and invalidate the guarantee. The Installation must comply with all local/national water supply authority regulations/bylaws and building and plumbing regulations, therefore we strongly recommend that your product be installed by a reputable qualified