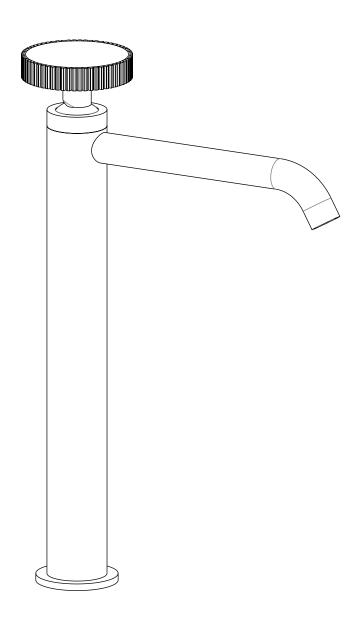

# **CHIASSO**

BDM-CHS-302S
MONO TALL BASIN MIXER WITH PORCELAIN HANDLE INSERT

# COMPONENTS