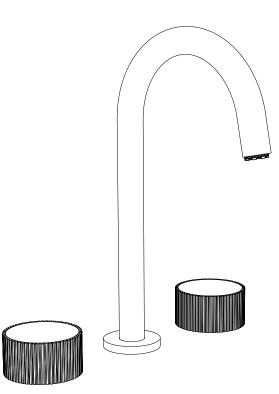

### BDM-CHS-303-XX-XXX

CHIASSO 3 HOLE BASIN MIXER

A member of SANIPEXGROUP www.sanipexgroup.com