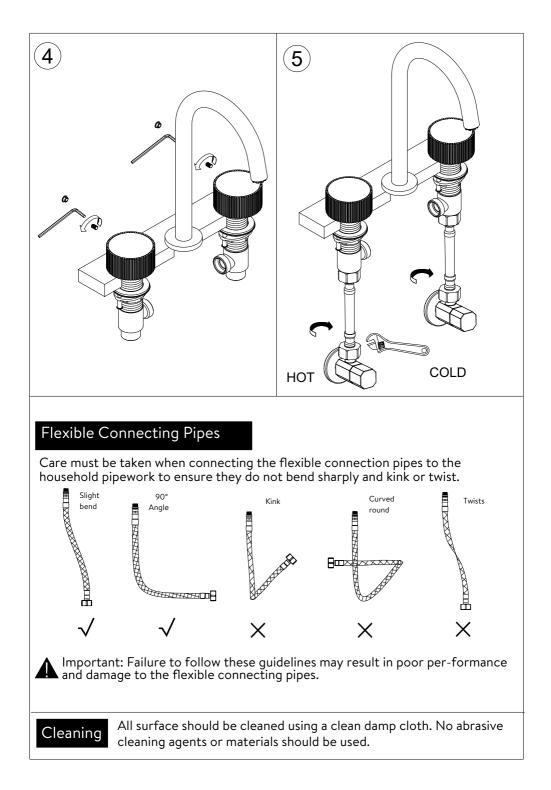

Remove all packaging and check the product for damage or missing parts before commencing with the installation.

Any alterations made to this product and its components may infringe product certification, infringe water regulations and invalidate the guarantee. The Installation must comply with all local/national water supply authority regulations/bylaws and building and plumbing regulations, therefore we strongly recommend that your product be installed by a reputable qualified trade's person.