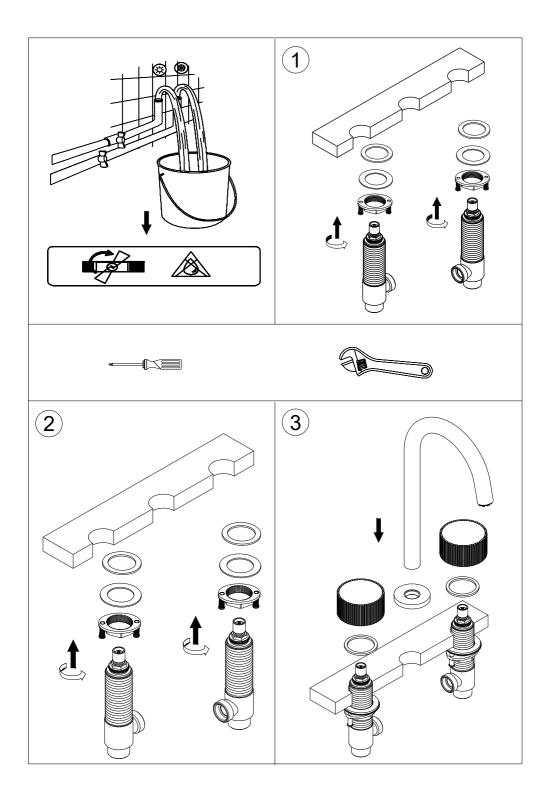

Remove all packaging and check the product for damage or missing parts before commencing with the installation.

Any alterations made to this product and its components may infringe product certification, infringe water regulations and invalidate the guarantee. The Installation must comply with all local/national water supply authority regulations/bylaws and building and plumbing regulations, therefore we strongly recommend that your product be installed by a reputable qualified trade's person.