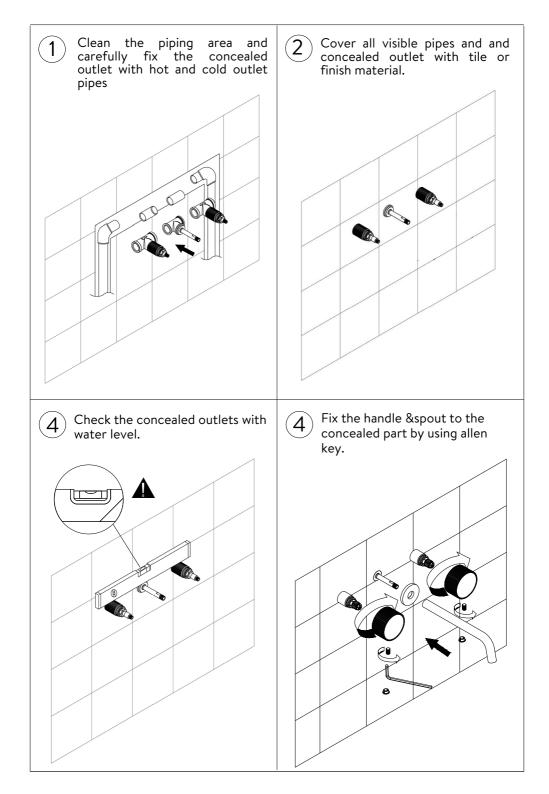

### BDM-CHS-309-XX-XXX

CHIASSO CONCEALED 3 HOLE BASIN MIXER

A member of SANIPEXGROUP www.sanipexgroup.com