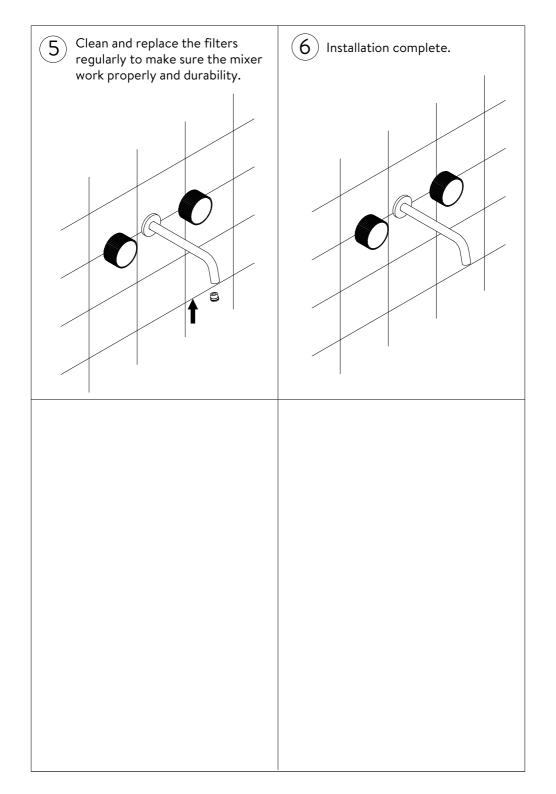

### BDM-CHS-309-XX-XXX

CHIASSO CONCEALED 3 HOLE BASIN MIXER

A member of SANIPEXGROUP www.sanipexgroup.com