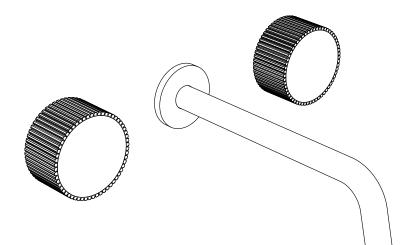

### BDM-CHS-309-XX-XXX

CHIASSO CONCEALED 3 HOLE BASIN MIXER

A member of SANIPEXGROUP www.sanipexgroup.com