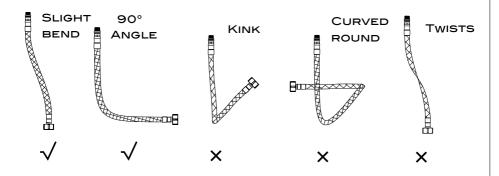

## FLEXIBLE CONNECTING PIPES

CARE MUST BE TAKEN WHEN CONNECTING THE FLEXIBLE CONNECTION PIPES TO THE HOUSEHOLD PIPEWORK TO ENSURE THEY DO NOT BEND SHARPLY AND KINK OR TWIST.

IMPORTANT: FAILURE TO FOLLOW THESE GUIDELINES MAY RESULT IN POOR PER-FORMANCE AND DAMAGE TO THE FLEXIBLE CONNECTING PIPES.