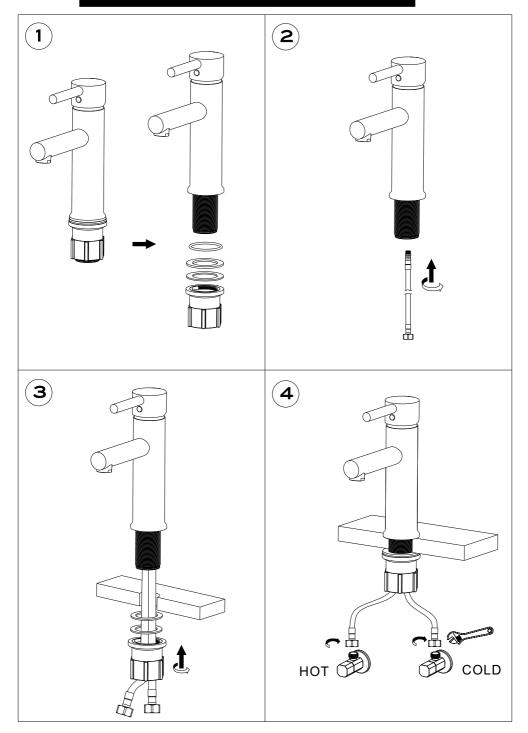

s. Never use cleaning equipment that may have been pre-used and contaminated with the above substances.

Never apply the cleaning product directly onto the finished surface.















### **PRODUCT SPECIFICATION**

MNIMUN PRESSURE MAXIMUN PRESSURE 0.5BAR

6.0BAR



## CLEANING

ALL SURFACES SHOULD BE CLEANED USING A CLEAN DAMP CLOTH. NO ABRASIVE CLEANING AGEBTS OR MATERIALS SHOULD BE USED.

## FLEXIBLE CONNECTING PIPES

CARE MUST BE TAKEN WHEN CONNECTING THE FLEXIBLE CONNECTION PIPES TO THE HOUSEHOLD PIPEWORK TO ENSURE THEY DO NOT BEND SHARPLY AND KINK OR TWIST.



IMPORTANT: FAILURE TO FOLLOW THESE GUIDELINES MAY RESULT IN POOR PER-FORMANCE AND DAMAGE TO THE FLEXIBLE CONNECTING PIPES.

# HORSE SHOE TYPE FIXING KIT



## LOCKNUT WITH SCREW FIXING KIT



## SECURING COLLAR FIXING KIT



# LOCKNUT FIXING KIT



# Optional Basin Waste



Pop Up Waste



Click Waste

| Note: |
|-------|
|       |
|       |
|       |
|       |
|       |
|       |
|       |
|       |
|       |
|       |
|       |
|       |
|       |
|       |
|       |
|       |
|       |
|       |
|       |
|       |
|       |
|       |
|       |

| Note: |
|-------|
|       |
|       |
|       |
|       |
|       |
|       |
|       |
|       |
|       |
|       |
|       |
|       |
|       |
|       |
|       |
|       |
|       |
|       |
|       |
|       |
|       |
|       |
|       |

# BAGNODESIGN

| EXPERTLY CRAFTED BATHROOMS |  |  |  |  |
|----------------------------|--|--|--|--|
|                            |  |  |  |  |
|                            |  |  |  |  |
|                            |