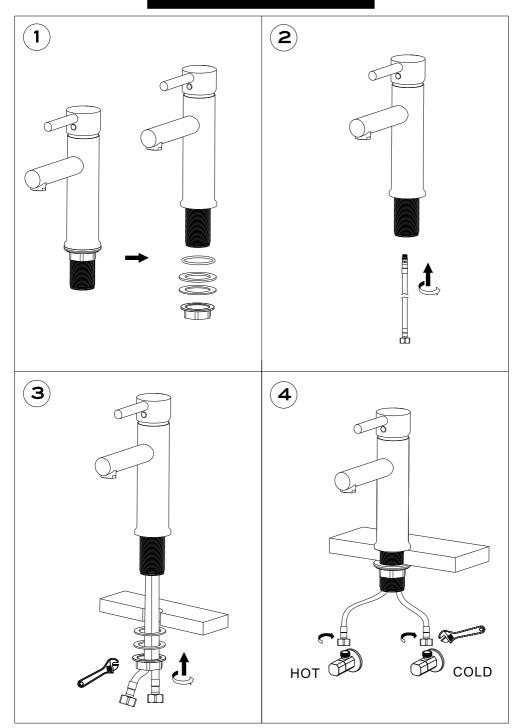

uipment that may have been pre-used and contaminated with the above substances.

Never apply the cleaning product directly onto the finished surface.















### **PRODUCT SPECIFICATION**

MNIMUN PRESSURE MAXIMUN PRESSURE 0.5BAR

6.0BAR



## CLEANING

ALL SURFACES SHOULD BE CLEANED USING A CLEAN DAMP CLOTH. NO ABRASIVE CLEANING AGEBTS OR MATERIALS SHOULD BE USED.

## FLEXIBLE CONNECTING PIPES

CARE MUST BE TAKEN WHEN CONNECTING THE FLEXIBLE CONNECTION PIPES TO THE HOUSEHOLD PIPEWORK TO ENSURE THEY DO NOT BEND SHARPLY AND KINK OR TWIST.



IMPORTANT: FAILURE TO FOLLOW THESE GUIDELINES MAY RESULT IN POOR PER-FORMANCE AND DAMAGE TO THE FLEXIBLE CONNECTING PIPES.

# HORSE SHOE TYPE FIXING KIT



## LOCKNUT WITH SCREW FIXING KIT



## SECURING COLLAR FIXING KIT



# LOCKNUT FIXING KIT



# Optional Basin Waste



Pop Up Waste



Click Waste

| Note: |
|-------|
|       |
|       |
|       |
|       |
|       |
|       |
|       |
|       |
|       |
|       |
|       |
|       |
|       |
|       |
|       |
|       |
|       |
|       |
|       |
|       |
|       |
|       |
|       |

| Note: |
|-------|
|       |
|       |
|       |
|       |
|       |
|       |
|       |
|       |
|       |
|       |
|       |
|       |
|       |
|       |
|       |
|       |
|       |
|       |
|       |
|       |
|       |
|       |
|       |

# BAGNODESIGN

| EXPERTLY CRAFTED BATHROOMS |  |  |  |  |
|----------------------------|--|--|--|--|
|                            |  |  |  |  |
|                            |  |  |  |  |
|                            |  |  |  |  |
|