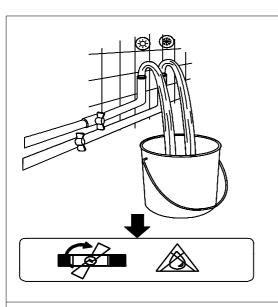

## FLEXIBLE CONNECTING PIPES

CARE MUST BE TAKEN WHEN CONNECTING THE FLEXIBLE CONNECTION PIPES TO THE HOUSEHOLD PIPEWORK TO ENSURE THEY DO NOT BEND SHARPLY AND KINK OR TWIST.

IMPORTANT: FAILURE TO FOLLOW THESE GUIDELINES MAY RESULT IN POOR PER-FORMANCE AND DAMAGE TO THE FLEXIBLE CONNECTING PIPES.