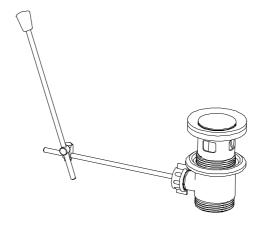

# Optional Basin Waste

Pop Up Waste

Click Waste

| Note: |
|-------|
|       |
|       |
|       |
|       |
|       |
|       |
|       |
|       |
|       |
|       |
|       |
|       |
|       |
|       |
|       |
|       |
|       |
|       |
|       |
|       |
|       |
|       |
|       |