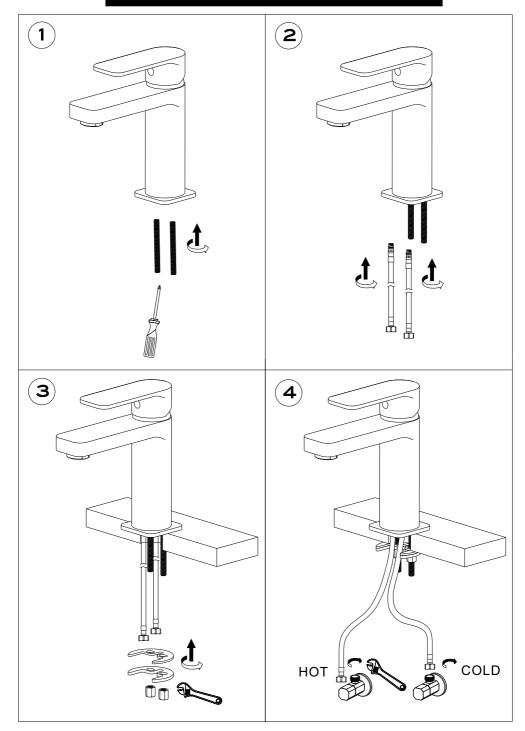

. **Never** use abrasive cleaning pads, wire wool or microfibre cloths. Never use cleaning equipment that may have been pre-used and contaminated with the above substances.

Never apply the cleaning product directly onto the finished surface.















### **PRODUCT SPECIFICATION**

MNIMUN PRESSURE MAXIMUN PRESSURE 0.5BAR

6.0BAR



## CLEANING

ALL SURFACES SHOULD BE CLEANED USING A CLEAN DAMP CLOTH. NO ABRASIVE CLEANING AGEBTS OR MATERIALS SHOULD BE USED.

## FLEXIBLE CONNECTING PIPES

CARE MUST BE TAKEN WHEN CONNECTING THE FLEXIBLE CONNECTION PIPES TO THE HOUSEHOLD PIPEWORK TO ENSURE THEY DO NOT BEND SHARPLY AND KINK OR TWIST.



IMPORTANT: FAILURE TO FOLLOW THESE GUIDELINES MAY RESULT IN POOR PER-FORMANCE AND DAMAGE TO THE FLEXIBLE CONNECTING PIPES.

# HORSE SHOE TYPE FIXING KIT



## LOCKNUT WITH SCREW FIXING KIT



## SECURING COLLAR FIXING KIT



# LOCKNUT FIXING KIT



# Optional Basin Waste



Pop Up Waste



Click Waste

| Note: |
|-------|
|       |
|       |
|       |
|       |
|       |
|       |
|       |
|       |
|       |
|       |
|       |
|       |
|       |
|       |
|       |
|       |
|       |
|       |
|       |
|       |
|       |
|       |
|       |

| Note: |
|-------|
|       |
|       |
|       |
|       |
|       |
|       |
|       |
|       |
|       |
|       |
|       |
|       |
|       |
|       |
|       |
|       |
|       |
|       |
|       |
|       |
|       |
|       |
|       |

# BAGNODESIGN

| EXPERTLY CRAFTED BATHROOMS |  |  |  |  |
|----------------------------|--|--|--|--|
|                            |  |  |  |  |
|