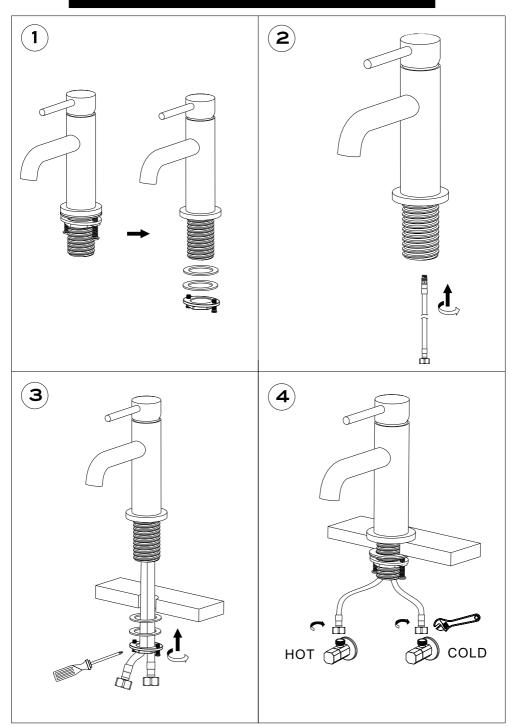

ds, wire wool or microfibre cloths. Never use cleaning equipment that may have been pre-used and contaminated with the above substances.

Never apply the cleaning product directly onto the finished surface.















### **PRODUCT SPECIFICATION**

MNIMUN PRESSURE MAXIMUN PRESSURE 0.5BAR

6.0BAR



## CLEANING

ALL SURFACES SHOULD BE CLEANED USING A CLEAN DAMP CLOTH. NO ABRASIVE CLEANING AGEBTS OR MATERIALS SHOULD BE USED.

## FLEXIBLE CONNECTING PIPES

CARE MUST BE TAKEN WHEN CONNECTING THE FLEXIBLE CONNECTION PIPES TO THE HOUSEHOLD PIPEWORK TO ENSURE THEY DO NOT BEND SHARPLY AND KINK OR TWIST.



IMPORTANT: FAILURE TO FOLLOW THESE GUIDELINES MAY RESULT IN POOR PER-FORMANCE AND DAMAGE TO THE FLEXIBLE CONNECTING PIPES.

# HORSE SHOE TYPE FIXING KIT



## LOCKNUT WITH SCREW FIXING KIT



## SECURING COLLAR FIXING KIT



# LOCKNUT FIXING KIT



# Optional Basin Waste



Pop Up Waste



Click Waste

| Note: |
|-------|
|       |
|       |
|       |
|       |
|       |
|       |
|       |
|       |
|       |
|       |
|       |
|       |
|       |
|       |
|       |
|       |
|       |
|       |
|       |
|       |
|       |
|       |
|       |

| Note: |
|-------|
|       |
|       |
|       |
|       |
|       |
|       |
|       |
|       |
|       |
|       |
|       |
|       |
|       |
|       |
|       |
|       |
|       |
|       |
|       |
|       |
|       |
|       |
|       |

# BAGNODESIGN

| EXPERTLY CRAFTED BATHROOMS |  |  |  |  |
|----------------------------|--|--|--|--|
|                            |  |  |  |  |
|                            |  |  |  |