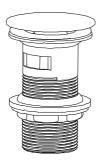

# Optional Basin Waste

Pop Up Waste

Click Waste

| Note: |
|-------|
|       |
|       |
|       |
|       |
|       |
|       |
|       |
|       |
|       |
|       |
|       |
|       |
|       |
|       |
|       |
|       |
|       |
|       |
|       |
|       |
|       |
|       |
|       |