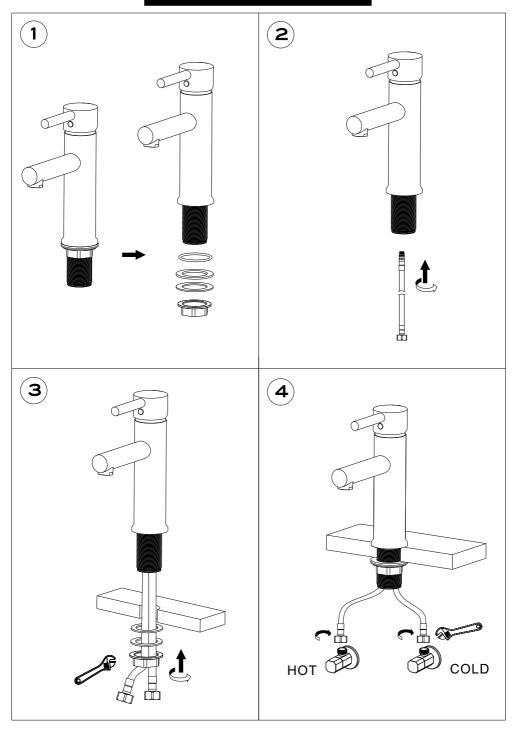

ual components can be sorted.

### CLEANING CARE GUIDE

Only use a mild soap and water for cleaning. Rinse with water to remove the mild soap solution. We recommend the product is dried using a soft cloth after every use.

Never use any abrasive or strong cleaning products containing, bleaches, acids (hydrochloric, formic, phosphorus, chlorine or acetic), strong detergents, limescale remover, alcohol or dyes etc. Never use abrasive cleaning pads, wire wool or microfibre cloths. Never use cleaning equipment that may have been pre-used and contaminated with the above substances.

**Never** apply the cleaning product directly onto the finished surface.















## HORSE SHOE TYPE FIXING KIT



### LOCKNUT WITH SCREW FIXING KIT



### SECURING COLLAR FIXING KIT



## LOCKNUT FIXING KIT





| Note: |      |      |
|-------|------|------|
|       |      |      |
|       |      |      |
|       |      |      |
|       |      |      |
|       |      |      |
|       |      |      |
|       |      |      |
|       |      |      |
|       |      |      |
|       |      |      |
|       |      |      |
|       |      |      |
|       |      |      |
|       |      |      |
|       |      |      |
|       |      |      |
|       |      |      |
|       |      |      |
|       |      |      |
|       |      |      |
|       |      |      |
|       |      |      |
|       |      |      |
|       |      |      |
|       |      |      |
|       |      |      |
|       |      |      |
|       |      |      |
|       |      |      |
|       |      |      |
|       |      |      |
|