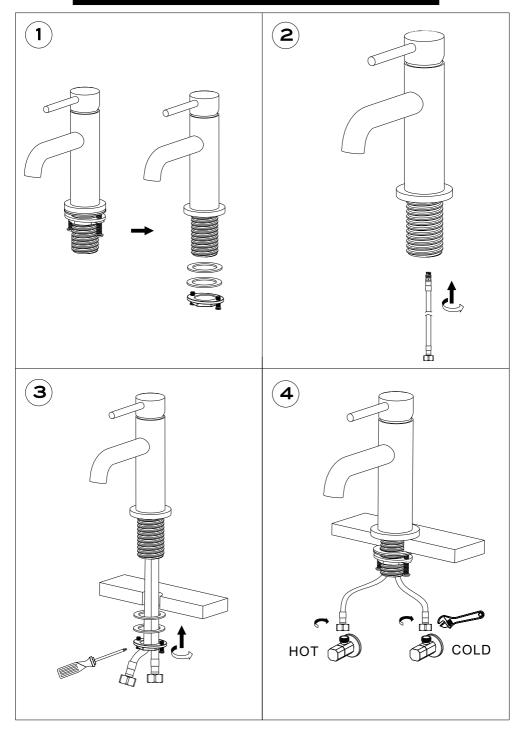

ed Local Authority waste recycling center where the individual components can be sorted.

### CLEANING CARE GUIDE

Only use a mild soap and water for cleaning. Rinse with water to remove the mild soap solution. We recommend the product is dried using a soft cloth after every use.

Never use any abrasive or strong cleaning products containing, bleaches, acids (hydrochloric, formic, phosphorus, chlorine or acetic), strong detergents, limescale remover, alcohol or dyes etc. Never use abrasive cleaning pads, wire wool or microfibre cloths. Never use cleaning equipment that may have been pre-used and contaminated with the above substances.

**Never** apply the cleaning product directly onto the finished surface.















## HORSE SHOE TYPE FIXING KIT



### LOCKNUT WITH SCREW FIXING KIT



### SECURING COLLAR FIXING KIT



## LOCKNUT FIXING KIT





| Note: |      |      |
|-------|------|------|
|       |      |      |
|       |      |      |
|       |      |      |
|       |      |      |
|       |      |      |
|       |      |      |
|       |      |      |
|       |      |      |
|       |      |      |
|       |      |      |
|       |      |      |
|       |      |      |
|       |      |      |
|       |      |      |
|       |      |      |
|       |      |      |
|       |      |      |
|       |      |      |
|       |      |      |
|       |      |      |
|       |      |      |
|       |      |      |
|       |      |      |
|       |      |      |
|       |      |      |
|       |      |      |
|       |      |      |
|       |      |      |
|       |      |