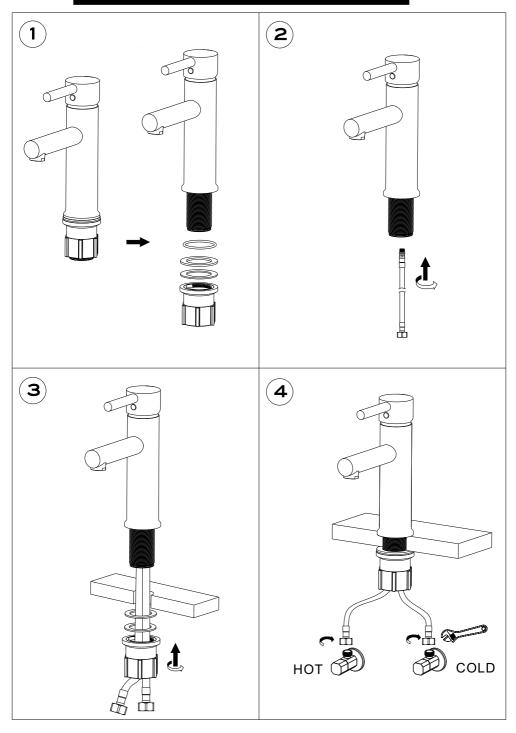

center where the individual components can be sorted.

### CLEANING CARE GUIDE

Only use a mild soap and water for cleaning. Rinse with water to remove the mild soap solution. We recommend the product is dried using a soft cloth after every use.

Never use any abrasive or strong cleaning products containing, bleaches, acids (hydrochloric, formic, phosphorus, chlorine or acetic), strong detergents, limescale remover, alcohol or dyes etc. Never use abrasive cleaning pads, wire wool or microfibre cloths. Never use cleaning equipment that may have been pre-used and contaminated with the above substances.

**Never** apply the cleaning product directly onto the finished surface.















## HORSE SHOE TYPE FIXING KIT



### LOCKNUT WITH SCREW FIXING KIT



### SECURING COLLAR FIXING KIT



## LOCKNUT FIXING KIT





| Note: |      |      |
|-------|------|------|
|       |      |      |
|       |      |      |
|       |      |      |
|       |      |      |
|       |      |      |
|       |      |      |
|       |      |      |
|       |      |      |
|       |      |      |
|       |      |      |
|       |      |      |
|       |      |      |
|       |      |      |
|       |      |      |
|       |      |      |
|       |      |      |
|       |      |      |
|       |      |      |
|       |      |      |
|       |      |      |
|       |      |      |
|       |      |      |
|       |      |      |
|       |      |      |
|       |      |      |
|       |      |      |
|       |      |      |
|       |      |      |
|       |      |      |
|       |      |      |
|