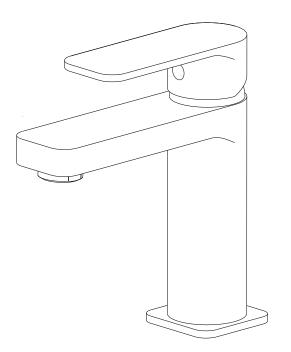

# BAGNODESIGN

EXPERTLY CRAFTED BATHROOMS

Installation Guide

MEZZANINE MONO TALL BASIN MIXER 50X195X298 MM

A member of SANIPEXGROUP www.sanipexgroup.com