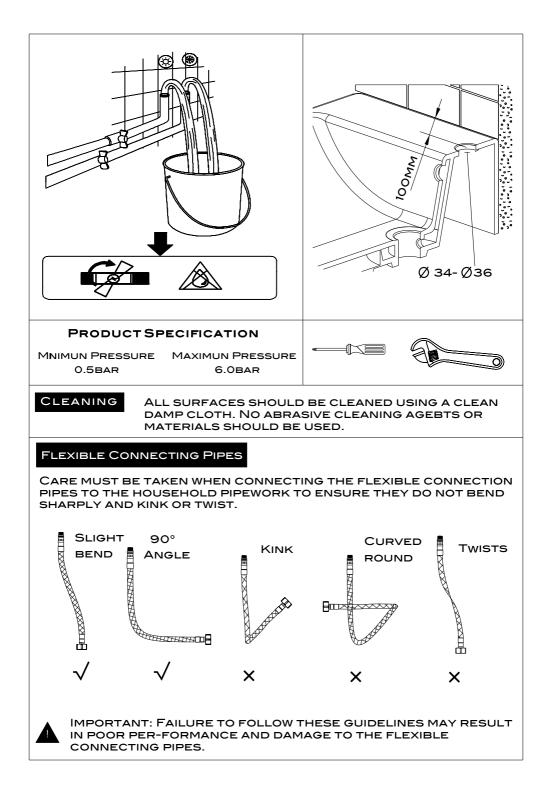

### CLEANING CARE GUIDE

Only use a mild soap and water for cleaning. Rinse with water to remove the mild soap solution. We recommend the product is dried using a soft cloth after every use.

Never use any abrasive or strong cleaning products containing, bleaches, acids (hydrochloric, formic, phosphorus, chlorine or acetic), strong detergents, limescale remover, alcohol or dyes etc. Never use abrasive cleaning pads, wire wool or microfibre cloths. Never use cleaning equipment that may have been pre-used and contaminated with the above substances.

**Never** apply the cleaning product directly onto the finished surface.