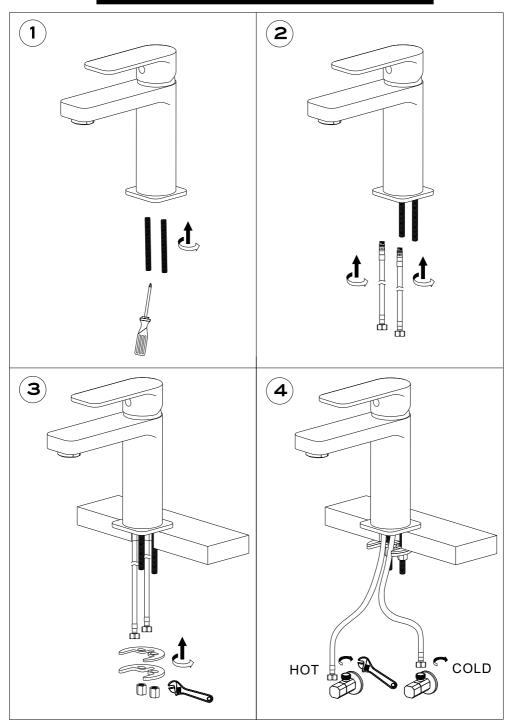

Remove all packaging and check the product for damage or missing parts before commencing with the installation.

Any alterations made to this product and its components may infringe product certification, infringe water regulations and invalidate the guarantee. The Installation must comply with all local/national water supply authority regulations/bylaws and building and plumbing regulations, therefore we strongly recommend that your product be installed by a reputable qualified trade's person.