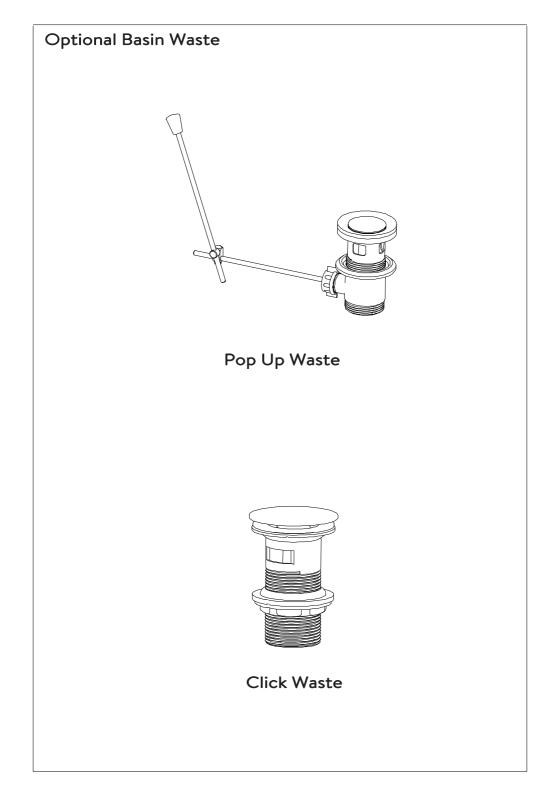

## LOCKNUT FIXING KIT

| Note: |      |      |
|-------|------|------|
|       |      |      |
|       |      |      |
|       |      |      |
|       |      |      |
|       |      |      |
|       |      |      |
|       |      |      |
|       |      |      |
|       |      |      |
|       |      |      |
|       |      |      |
|       |      |      |
|       |      |      |
|       |      |      |
|       |      |      |
|       |      |      |
|       |      |      |
|       |      |      |
|       |      |      |
|       |      |      |
|       |      |      |
|       |      |      |
|       |      |      |
|       |      |      |
|       |      |      |
|       |      |      |
|       |      |      |
|       |      |      |
|       |      |      |
|       |      |      |
|       |      |      |
|       |      |      |
|       |      |      |
|       |      |      |
|       |      |      |
|       |      |      |
|       |      |      |
|       |      |      |
|       |      |      |
|       |      |      |
|       |      |      |
|       |      |      |
|       |      |      |
|       |      |      |
|       |      |      |
|       |      |      |
|       |      |      |
|       | <br> | <br> |