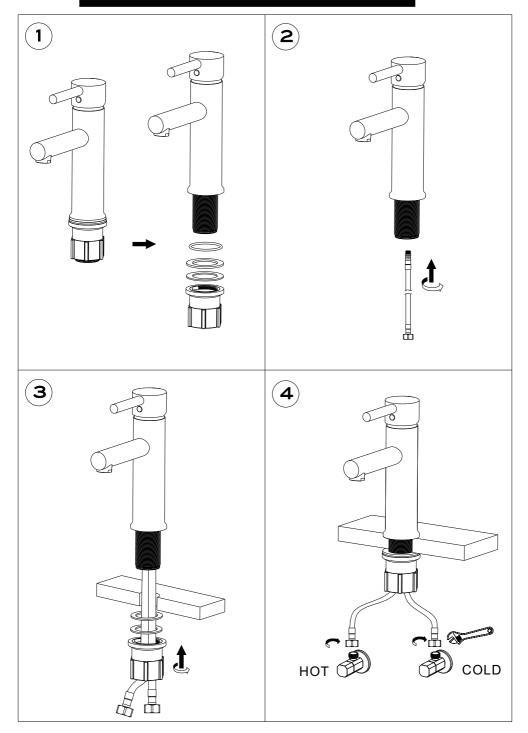

s. Never use cleaning equipment that may have been pre-used and contaminated with the above substances.

Never apply the cleaning product directly onto the finished surface.















### **PRODUCT SPECIFICATION**

MNIMUN PRESSURE MAXIMUN PRESSURE 0.5BAR

6.0BAR



## CLEANING

ALL SURFACES SHOULD BE CLEANED USING A CLEAN DAMP CLOTH. NO ABRASIVE CLEANING AGEBTS OR MATERIALS SHOULD BE USED.

## FLEXIBLE CONNECTING PIPES

CARE MUST BE TAKEN WHEN CONNECTING THE FLEXIBLE CONNECTION PIPES TO THE HOUSEHOLD PIPEWORK TO ENSURE THEY DO NOT BEND SHARPLY AND KINK OR TWIST.



IMPORTANT: FAILURE TO FOLLOW THESE GUIDELINES MAY RESULT IN POOR PER-FORMANCE AND DAMAGE TO THE FLEXIBLE CONNECTING PIPES.

# HORSE SHOE TYPE FIXING KIT



## LOCKNUT WITH SCREW FIXING KIT



## SECURING COLLAR FIXING KIT



# LOCKNUT FIXING KIT



# Optional Basin Waste



Pop Up Waste



Click Waste

| Note: |
|-------|
|       |
|       |
|       |
|       |
|       |
|       |
|       |
|       |
|       |
|       |
|       |
|       |
|       |
|       |
|       |
|       |
|       |
|       |
|       |
|       |
|       |
|       |
|       |

| Note: |
|-------|
|       |
|       |
|       |
|       |
|       |
|       |
|       |
|       |
|       |
|       |
|       |
|       |
|       |
|       |
|       |
|       |
|       |
|       |
|       |
|       |
|       |
|       |
|       |

# BAGNODESIGN

| EXPERILI CRAFTED BATHROOMS |  |  |  |  |  |
|----------------------------|--|--|--|--|--|
|                            |  |  |  |  |  |
| _                          |  |  |  |  |  |
| _