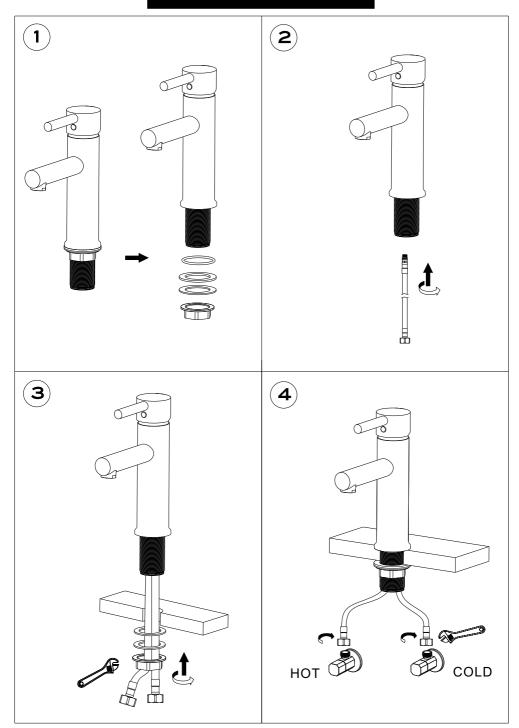

uipment that may have been pre-used and contaminated with the above substances.

Never apply the cleaning product directly onto the finished surface.















### **PRODUCT SPECIFICATION**

MNIMUN PRESSURE MAXIMUN PRESSURE 0.5BAR

6.0BAR



## CLEANING

ALL SURFACES SHOULD BE CLEANED USING A CLEAN DAMP CLOTH. NO ABRASIVE CLEANING AGEBTS OR MATERIALS SHOULD BE USED.

## FLEXIBLE CONNECTING PIPES

CARE MUST BE TAKEN WHEN CONNECTING THE FLEXIBLE CONNECTION PIPES TO THE HOUSEHOLD PIPEWORK TO ENSURE THEY DO NOT BEND SHARPLY AND KINK OR TWIST.



IMPORTANT: FAILURE TO FOLLOW THESE GUIDELINES MAY RESULT IN POOR PER-FORMANCE AND DAMAGE TO THE FLEXIBLE CONNECTING PIPES.

# HORSE SHOE TYPE FIXING KIT



## LOCKNUT WITH SCREW FIXING KIT



## SECURING COLLAR FIXING KIT



# LOCKNUT FIXING KIT



# Optional Basin Waste



Pop Up Waste



Click Waste

| Note: |
|-------|
|       |
|       |
|       |
|       |
|       |
|       |
|       |
|       |
|       |
|       |
|       |
|       |
|       |
|       |
|       |
|       |
|       |
|       |
|       |
|       |
|       |
|       |
|       |

| Note: |
|-------|
|       |
|       |
|       |
|       |
|       |
|       |
|       |
|       |
|       |
|       |
|       |
|       |
|       |
|       |
|       |
|       |
|       |
|       |
|       |
|       |
|       |
|       |
|       |

# BAGNODESIGN

| EXPERILI CRAFTED BATHROOMS |  |  |  |  |  |
|----------------------------|--|--|--|--|--|
|                            |  |  |  |  |  |
| _                          |  |  |  |  |  |
| _                          |  |  |  |  |