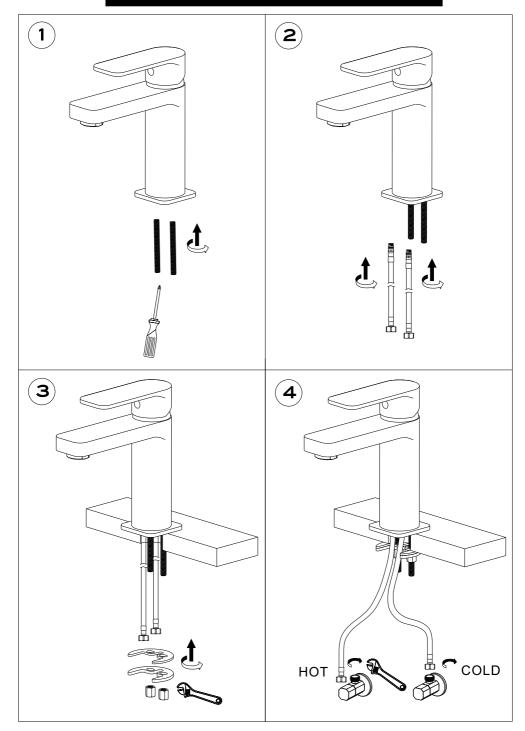

. **Never** use abrasive cleaning pads, wire wool or microfibre cloths. Never use cleaning equipment that may have been pre-used and contaminated with the above substances.

Never apply the cleaning product directly onto the finished surface.















### **PRODUCT SPECIFICATION**

MNIMUN PRESSURE MAXIMUN PRESSURE 0.5BAR

6.0BAR



## CLEANING

ALL SURFACES SHOULD BE CLEANED USING A CLEAN DAMP CLOTH. NO ABRASIVE CLEANING AGEBTS OR MATERIALS SHOULD BE USED.

## FLEXIBLE CONNECTING PIPES

CARE MUST BE TAKEN WHEN CONNECTING THE FLEXIBLE CONNECTION PIPES TO THE HOUSEHOLD PIPEWORK TO ENSURE THEY DO NOT BEND SHARPLY AND KINK OR TWIST.



IMPORTANT: FAILURE TO FOLLOW THESE GUIDELINES MAY RESULT IN POOR PER-FORMANCE AND DAMAGE TO THE FLEXIBLE CONNECTING PIPES.

# HORSE SHOE TYPE FIXING KIT



## LOCKNUT WITH SCREW FIXING KIT



## SECURING COLLAR FIXING KIT



# LOCKNUT FIXING KIT



# Optional Basin Waste



Pop Up Waste



Click Waste

| Note: |
|-------|
|       |
|       |
|       |
|       |
|       |
|       |
|       |
|       |
|       |
|       |
|       |
|       |
|       |
|       |
|       |
|       |
|       |
|       |
|       |
|       |
|       |
|       |
|       |

| Note: |
|-------|
|       |
|       |
|       |
|       |
|       |
|       |
|       |
|       |
|       |
|       |
|       |
|       |
|       |
|       |
|       |
|       |
|       |
|       |
|       |
|       |
|       |
|       |
|       |

# BAGNODESIGN

| EXPERILI CRAFTED BATHROOMS |  |  |  |  |  |
|----------------------------|--|--|--|--|--|
|                            |  |  |  |