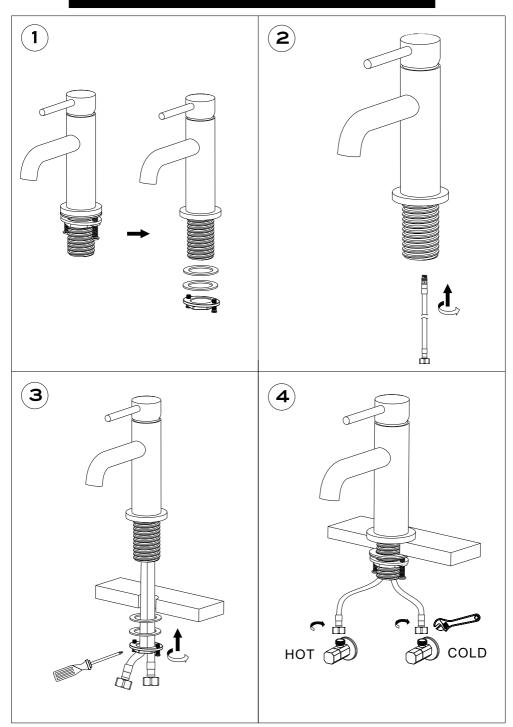

ds, wire wool or microfibre cloths. Never use cleaning equipment that may have been pre-used and contaminated with the above substances.

Never apply the cleaning product directly onto the finished surface.















### **PRODUCT SPECIFICATION**

MNIMUN PRESSURE MAXIMUN PRESSURE 0.5BAR

6.0BAR



## CLEANING

ALL SURFACES SHOULD BE CLEANED USING A CLEAN DAMP CLOTH. NO ABRASIVE CLEANING AGEBTS OR MATERIALS SHOULD BE USED.

## FLEXIBLE CONNECTING PIPES

CARE MUST BE TAKEN WHEN CONNECTING THE FLEXIBLE CONNECTION PIPES TO THE HOUSEHOLD PIPEWORK TO ENSURE THEY DO NOT BEND SHARPLY AND KINK OR TWIST.



IMPORTANT: FAILURE TO FOLLOW THESE GUIDELINES MAY RESULT IN POOR PER-FORMANCE AND DAMAGE TO THE FLEXIBLE CONNECTING PIPES.

# HORSE SHOE TYPE FIXING KIT



## LOCKNUT WITH SCREW FIXING KIT



## SECURING COLLAR FIXING KIT



# LOCKNUT FIXING KIT



# Optional Basin Waste



Pop Up Waste



Click Waste

| Note: |
|-------|
|       |
|       |
|       |
|       |
|       |
|       |
|       |
|       |
|       |
|       |
|       |
|       |
|       |
|       |
|       |
|       |
|       |
|       |
|       |
|       |
|       |
|       |
|       |

| Note: |
|-------|
|       |
|       |
|       |
|       |
|       |
|       |
|       |
|       |
|       |
|       |
|       |
|       |
|       |
|       |
|       |
|       |
|       |
|       |
|       |
|       |
|       |
|       |
|       |

# BAGNODESIGN

| EXPERILI CRAFTED BATHROOMS |  |  |  |  |  |
|----------------------------|--|--|--|--|--|
|                            |  |  |  |  |  |
| _                          |