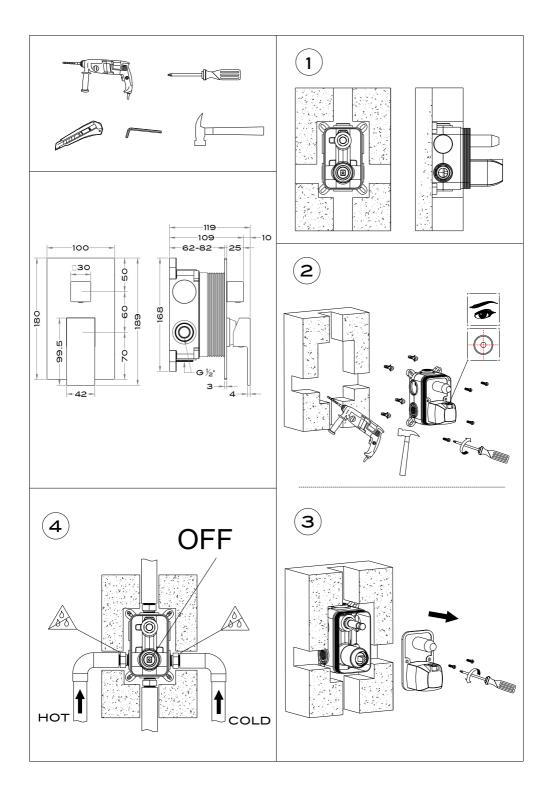

Remove all packaging and check the product for damage or missing parts before commencing with the installation.

Any alterations made to this product and its components may infringe product certification, infringe water regulations and invalidate the guarantee. The Installation must comply with all local/national water supply authority regulations/bylaws and building and plumbing regulations, therefore we strongly recommend that your product be installed by a reputable qualified trade's person.