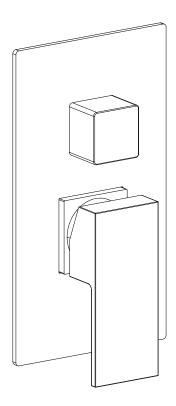

### BDM-MEZ-411-B-XX

MEZZANINE CONCEALED SHOWER MIXER WITH DIVERTER

A member of SANIPEXGROUP www.sanipexgroup.com