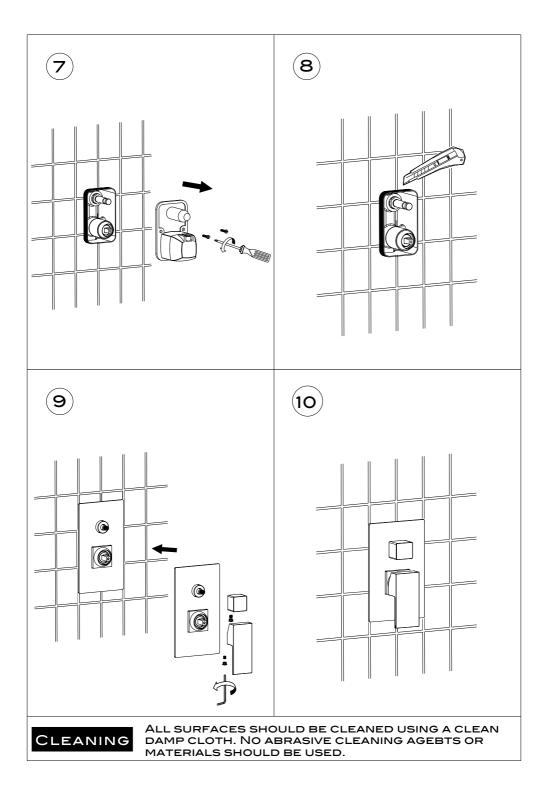

#### CLEANING CARE GUIDE

Only use a mild soap and water for cleaning. Rinse with water to remove the mild soap solution. We recommend the product is dried using a soft cloth after every use.

Never use any abrasive or strong cleaning products containing, bleaches, acids (hydrochloric, formic, phosphorus, chlorine or acetic), strong detergents, limescale remover, alcohol or dyes etc. Never use abrasive cleaning pads, wire wool or microfibre cloths. Never use cleaning equipment that may have been pre-used and contaminated with the above substances.