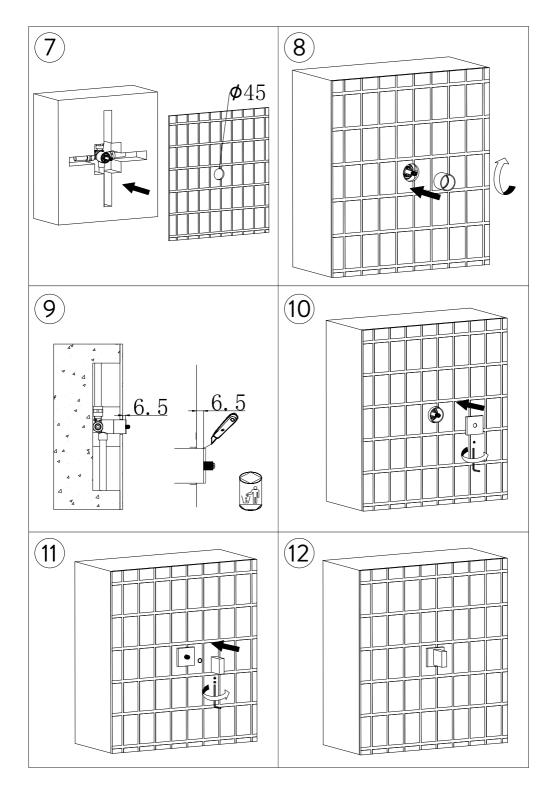

Remove all packaging and check the product for damage or missing parts before commencing with the installation.

Any alterations made to this product and its components may infringe product certification, infringe water regulations and invalidate the guarantee. The Installation must comply with all local/national water supply authority regulations/bylaws and building and plumbing regulations, therefore we strongly recommend that your product be installed by a reputable qualified trade's person.