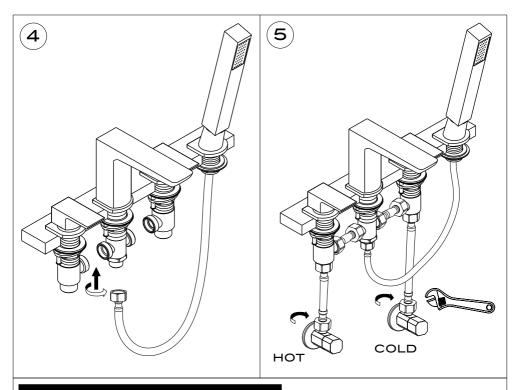

Remove all packaging and check the product for damage or missing parts before commencing with the installation.

Any alterations made to this product and its components may infringe product certification, infringe water regulations and invalidate the guarantee. The Installation must comply with all local/national water supply authority regulations/bylaws and building and plumbing regulations, therefore we strongly recommend that your product be installed by a reputable qualified trade's person.