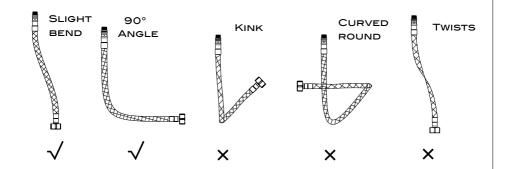

### FLEXIBLE CONNECTING PIPES

CARE MUST BE TAKEN WHEN CONNECTING THE FLEXIBLE CONNECTION PIPES TO THE HOUSEHOLD PIPEWORK TO ENSURE THEY DO NOT BEND SHARPLY AND KINK OR TWIST.

IMPORTANT: FAILURE TO FOLLOW THESE GUIDELINES MAY RESULT IN POOR PER-FORMANCE AND DAMAGE TO THE FLEXIBLE CONNECTING PIPES.