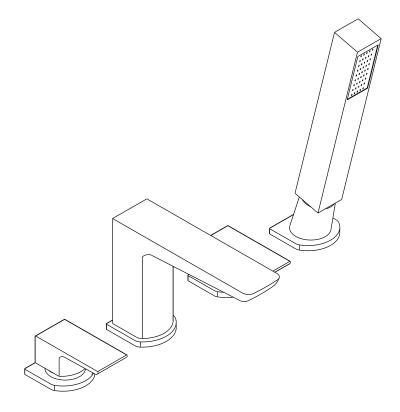

## BDM-MEZ-432-XX

MEZZANINE 4 HOLE BATH SHOWER MIXER WITH HAND SHOWER

A member of SANIPEXGROUP www.sanipexgroup.com