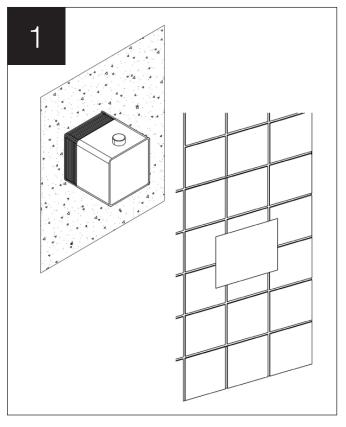

# INSTALLATION

### **BEFORE INSTALLATION**

Check concealed part installation guide:

BDM-MIX-C410-T1-A