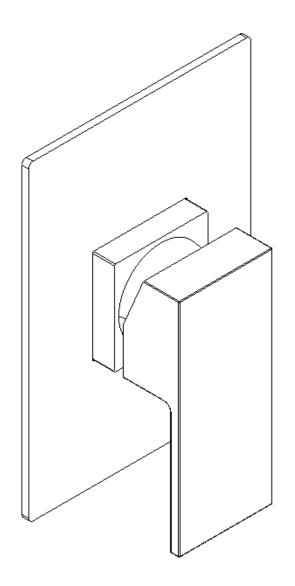

# BAGNODESIGN MEZZANINE

BDM-MEZ-E410-B

TRIM PART SHOWER MIXER

(FOR BDM-MIX-C410-T1-A)

# INSTALLATION