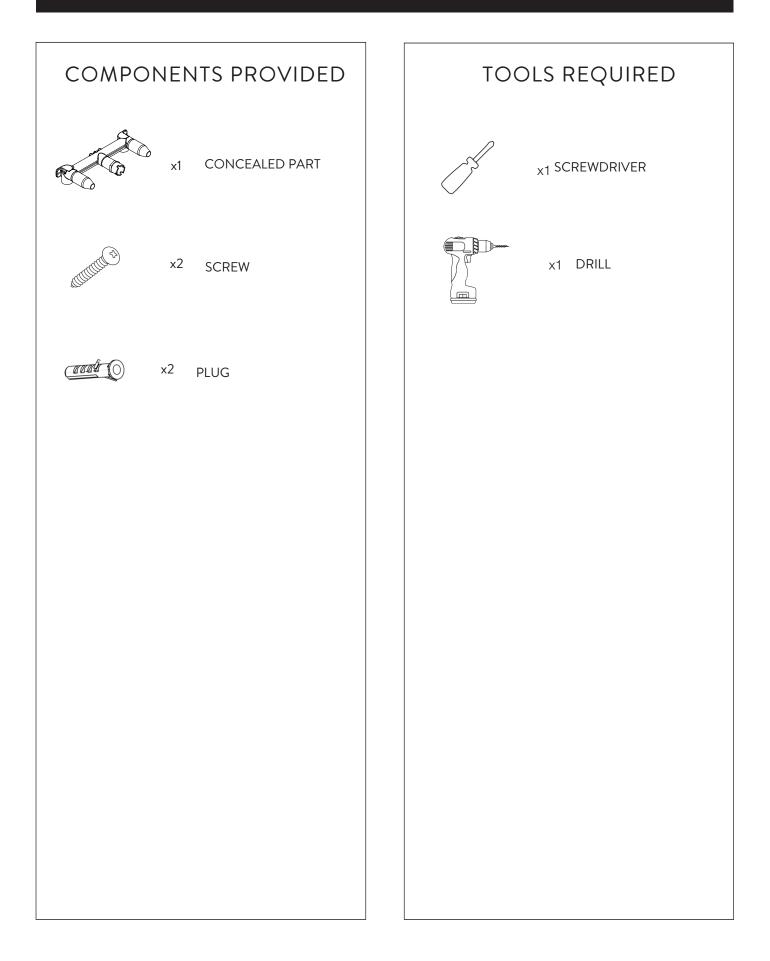

# BAGNODESIGN UNIVERSAL

BDM-MIX-C309-T2 CONCEALED PART FOR 3 HOLE BASIN MIXER (TYPE 2)

#### INSTALLATION AND MAINTENANCE GUIDE







### COMPONENTS



### ATTENTION

#### IMPORTANT PLEASE READ

All products manufactured and supplied by BAGNODESIGN are fit for purpose as long as they are Installed, used correctly, cleaned and receive regular maintenance in accordance with these instructions.

Remove all packaging and check the product for damage or missing parts before commencing with the installation.

Any alterations made to this product and its components may infringe product certification, infringe water regulations and invalidate the guarantee. The Installation must comply with all local/national water supply authority regulations/bylaws and building and plumbing regulations, therefore we strongly recommend that your product be installed by a reputable qualified trade's person.

#### **DISPOSAL GUIDANCE**

The best way to ensure yo