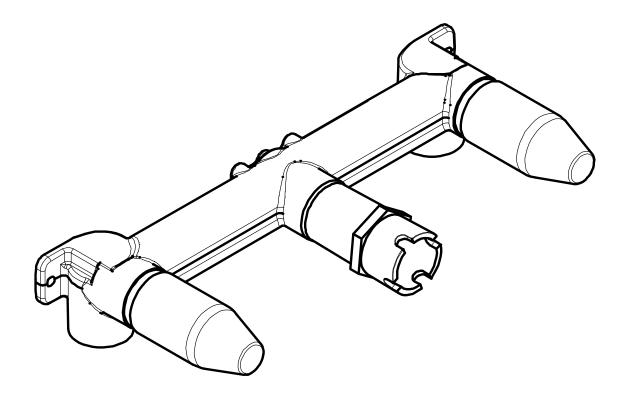

# BAGNODESIGN UNIVERSAL

BDM-MIX-C309-T2 CONCEALED PART FOR 3 HOLE BASIN MIXER (TYPE 2)

#### INSTALLATION AND MAINTENANCE GUIDE







### COMPONENTS



### ATTENTION

#### IMPORTANT PLEASE READ

All products manufactured and supplied by BAGNODESIGN are fit for purpose as long as they are Installed, used correctly, cleaned and receive regular maintenance in accordance with these instructions.

Remove all packaging and check the product for damage or missing parts before commencing with the installation.

Any alterations made to this product and its components may infringe product certification, infringe water regulations and invalidate the guarantee. The Installation must comply with all local/national water supply authority regulations/bylaws and building and plumbing regulations, therefore we strongly recommend that your product be installed by a reputable qualified trade's person.

#### **DISPOSAL GUIDANCE**

The