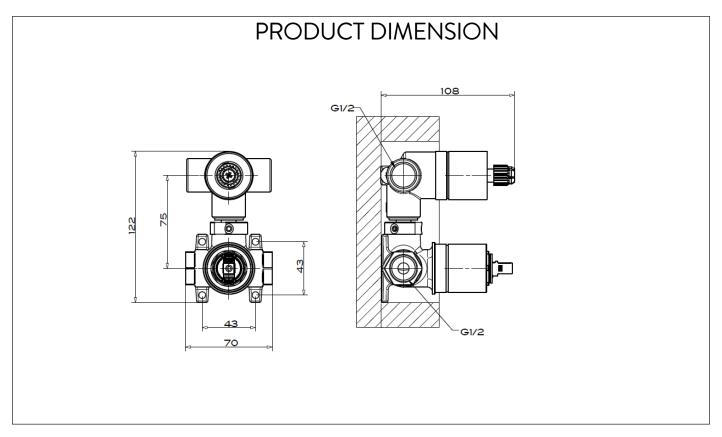

## COMPONENTS

#### **COMPONENTS PROVIDED**

x1 CONCEALED PART

x4 SCREW

x4 PLUG