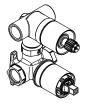

## COMPONENTS

#### **COMPONENTS PROVIDED**

x1 CONCEALED PART

x4 SCREW

x4 PLUG