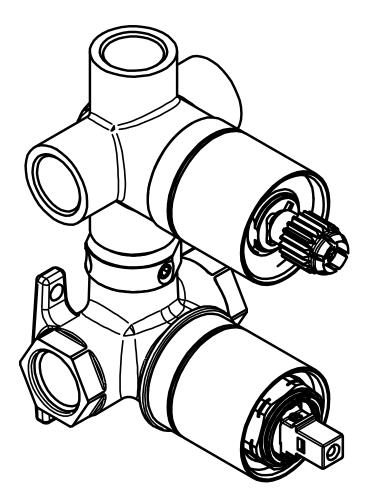

# BAGNODESIGN UNIVERSAL

BDM-MIX-C413-T2 CONCEALED PART FOR SHOWER MIXER WITH 3 WAY DIVERTER (TYPE 2)

### INSTALLATION AND MAINTENANCE GUIDE





SANIPEXGROUP

### COMPONENTS



### ATTENTION

#### IMPORTANT PLEASE READ

All products manufactured and supplied by BAGNODESIGN are fit for purpose as long as they are Installed, used correctly, cleaned and receive regular maintenance in accordance with these instructions.

Remove all packaging and check the product for damage or missing parts before commencing with the installation.

Any alterations made to this product and its components may infringe product certification, infringe water regulations and invalidate the guarantee. The Installation must comply with all local/national water supply authority regulations/bylaws and building and plumbing regulations, therefore we strongly recommend that your product be installed by a reputable qualified trade's person.

#### **DISPOSAL GUI