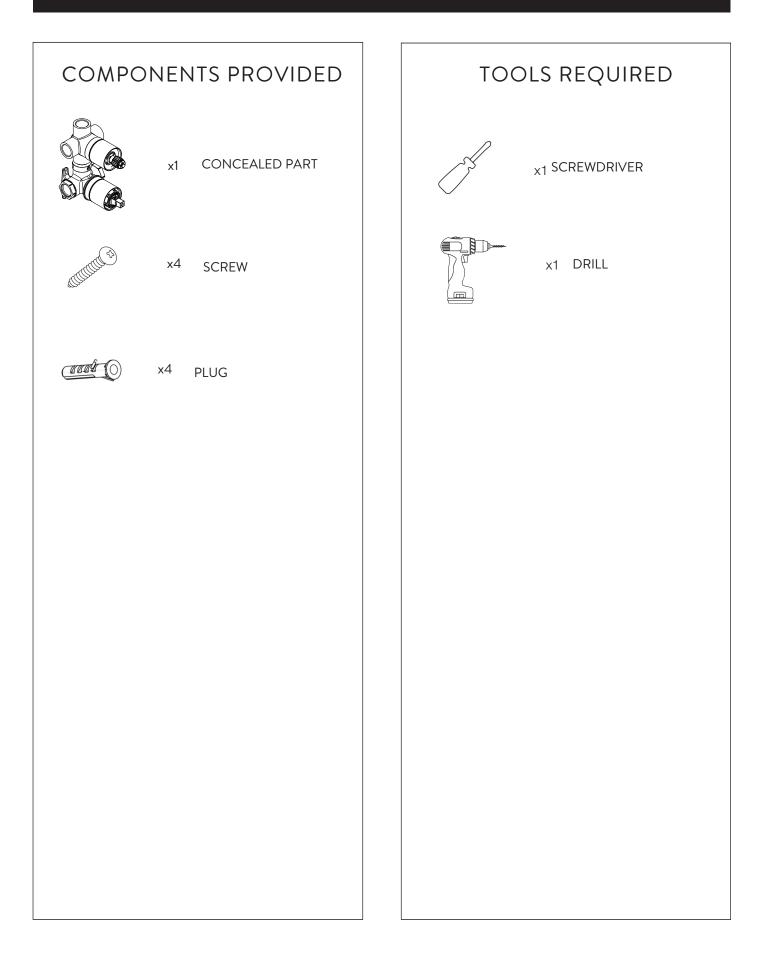

# BAGNODESIGN UNIVERSAL

BDM-MIX-C413-T2 CONCEALED PART FOR SHOWER MIXER WITH 3 WAY DIVERTER (TYPE 2)

### INSTALLATION AND MAINTENANCE GUIDE





SANIPEXGROUP

### COMPONENTS



### ATTENTION

#### IMPORTANT PLEASE READ

All products manufactured and supplied by BAGNODESIGN are fit for purpose as long as they are Installed, used correctly, cleaned and receive regular maintenance in accordance with these instructions.

Remove all packaging and check the product for damage or missing parts before commencing with the installation.

Any alterations made to this product and its components may infringe product certification, infringe water regulations and invalidate the guarantee. The Installation must comply with all local/national water supply authority regulations/bylaws and building and plumbing regulations, therefore we strongly recommend that your product be installed by a reputable qualified trade's person.

#### **DISPOSAL GUIDANCE**

The best way to ensure yo