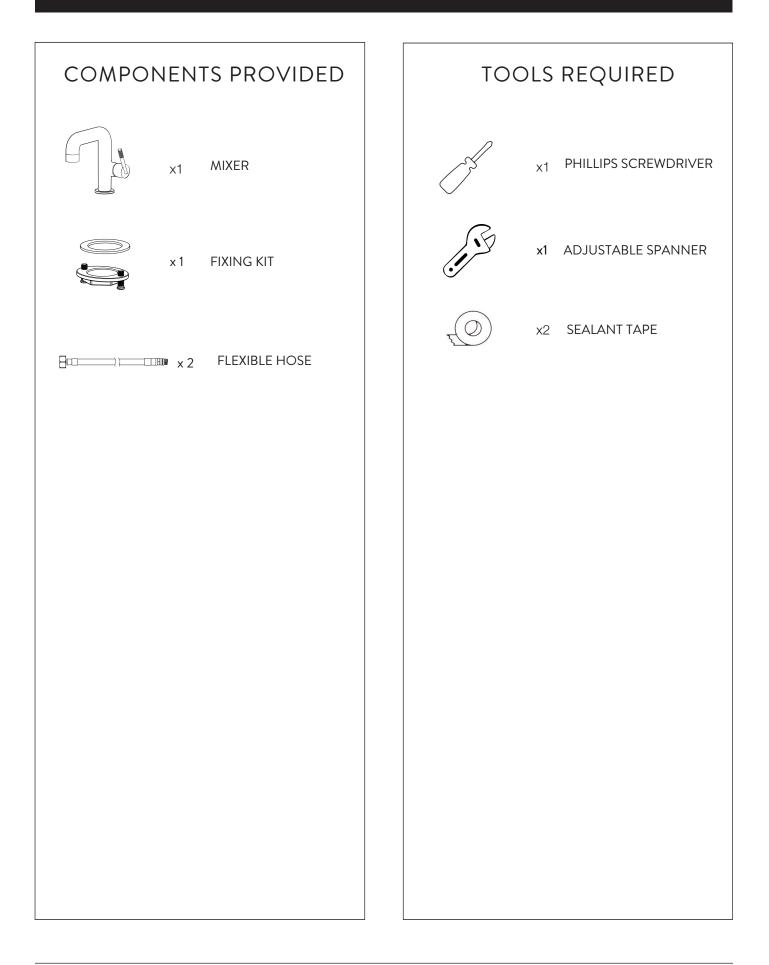

# bagnodesign NARA

BDM-NAR-301S DECK MOUNTED MONO BASIN MIXER

INSTALLATION AND MAINTENANCE GUIDE







SANIPEXGROUP

## COMPONENTS



### ATTENTION

#### IMPORTANT PLEASE READ

All products manufactured and supplied by BAGNODESIGN are fit for purpose as long as they are Installed, used correctly, cleaned and receive regular maintenance in accordance with these instructions.

Remove all packaging and check the product for damage or missing parts before commencing with the installation.

Any alterations made to this product and its components may infringe product certification, infringe water regulations and invalidate the guarantee. The Installation must comply with all local/national water supply authority regulations/bylaws and building and plumbing regulations, therefore we strongly recommend that your product be installed by a reputable qualified trade's person.

#### **DISPOSAL GUIDANCE**

The best way to ensure yo