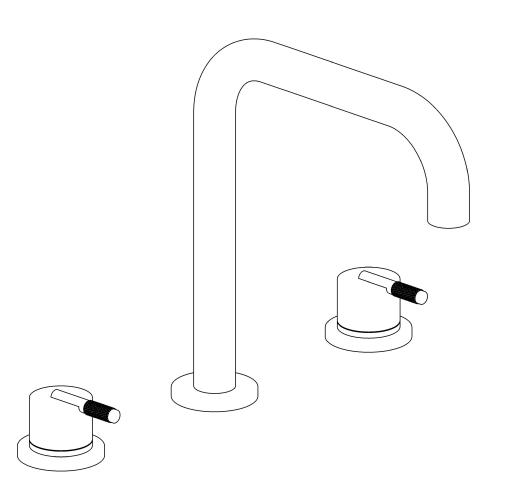

### BAGNODESIGN



BDM-NAR-303 DECK MOUNTED 3 HOLE BASIN MIXER

INSTALLATION AND MAINTENANCE GUIDE









## COMPONENTS



## ATTENTION

#### IMPORTANT PLEASE READ

All products manufactured and supplied by BAGNODESIGN are fit for purpose as long as they are Installed, used correctly, cleaned and receive regular maintenance in accordance with these instructions.

Remove all packaging and check the product for damage or missing parts before commencing with the installation.

Any alterations made to this product and its components may infringe product certification, infringe water regulations and invalidate the guarantee. The Installation must comply with all local/national water supply authority regulations/bylaws and building and plumbing regulations, therefore we strongly recommend that your product be installed by a reputable qualified trade's person.

#### **DISPOSAL GUIDANCE**

The