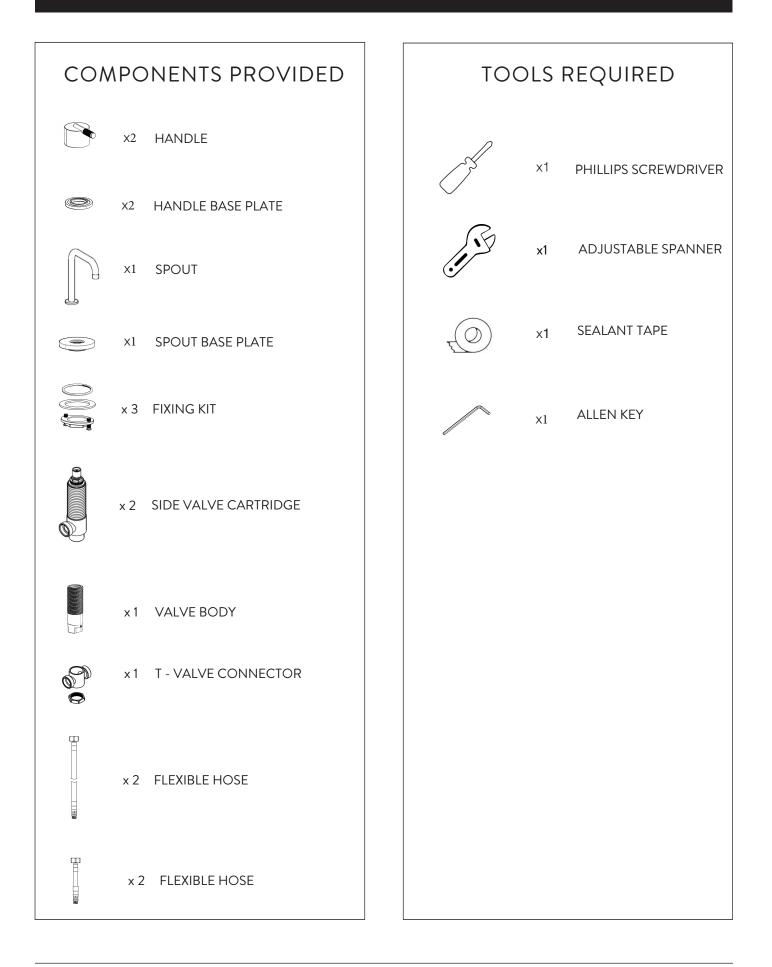

### BAGNODESIGN



BDM-NAR-303 DECK MOUNTED 3 HOLE BASIN MIXER

INSTALLATION AND MAINTENANCE GUIDE









## COMPONENTS



## ATTENTION

#### IMPORTANT PLEASE READ

All products manufactured and supplied by BAGNODESIGN are fit for purpose as long as they are Installed, used correctly, cleaned and receive regular maintenance in accordance with these instructions.

Remove all packaging and check the product for damage or missing parts before commencing with the installation.

Any alterations made to this product and its components may infringe product certification, infringe water regulations and invalidate the guarantee. The Installation must comply with all local/national water supply authority regulations/bylaws and building and plumbing regulations, therefore we strongly recommend that your product be installed by a reputable qualified trade's person.

#### **DISPOSAL GUIDANCE**

The best way to ensure you