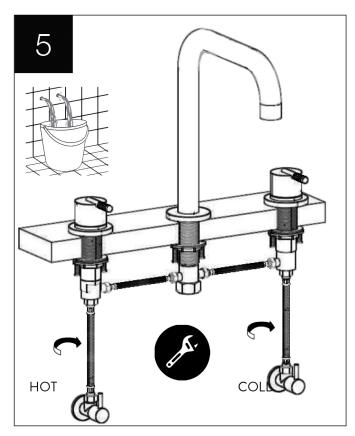

Hot and Cold pressure should be kept balanced within 1 BAR

## ATTENTION

WARNING: FLUSH THE PIPES BEFORE CONNECTING

# INSTALLATION