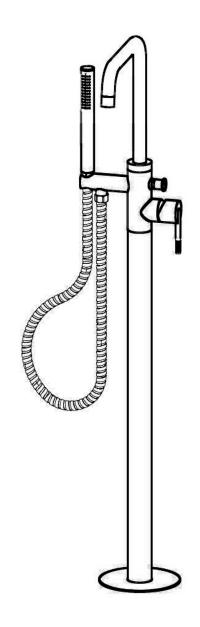

# BAGNODESIGN NARA

BDM-NAR-431 FLOOR MOUNTED BATH MIXER WITH HAND SHOWER

# **COMPONENTS PROVIDED** x 1 **CONCEALED PART** x 3 **SCREW KIT** HAND SHOWER 1500 MM INTERLOCK **SHOWER HOSE** TRIM PART