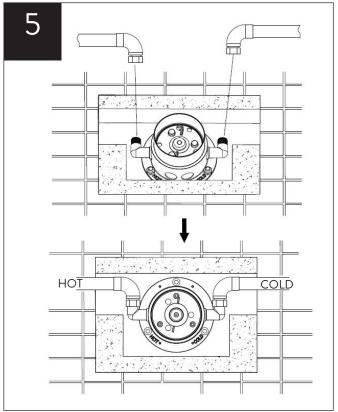

## WARNING: FLUSH THE PIPES BEFORE CONNECTING

## **CORRECT PIPE CONNECTIONS**

## **INCORRECT PIPE CONNECTIONS**

# INSTALLATION