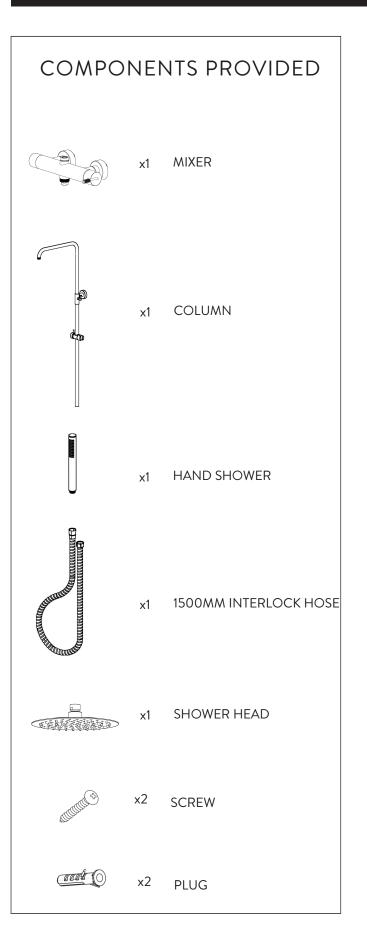

# BAGNODESIGN NARA

BDM-NAR-513 SHOWER COLUMN SET WITH MIXER

#### INSTALLATION AND MAINTENANCE GUIDE







SANIPEXGROUP

## COMPONENTS





### **ATTENTION**

#### IMPORTANT PLEASE READ

All products manufactured and supplied by BAGNODESIGN are fit for purpose as long as they are Installed, used correctly, cleaned and receive regular maintenance in accordance with these instructions.

Remove all packaging and check the product for damage or missing parts before commencing with the installation.

Any alterations made to this product and its components may infringe product certification, infringe water regulations and invalidate the guarantee. The Installation must comply with all local/national water supply authority regulations/bylaws and building and plumbing regulations, therefore we strongly recommend that your product be installed by a reputable qualified trade's person.

#### **DISPOSAL GUIDANCE**

The best way to ens