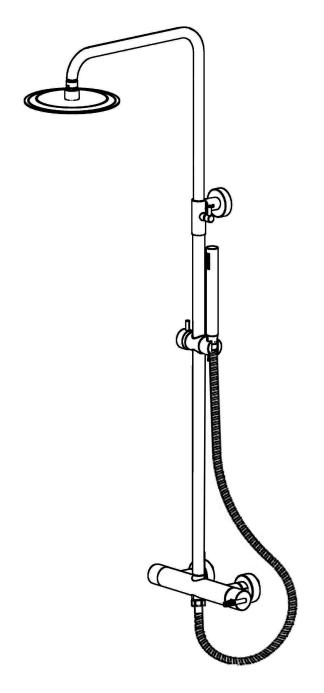

# BAGNODESIGN NARA

BDM-NAR-513 SHOWER COLUMN SET WITH MIXER

#### INSTALLATION AND MAINTENANCE GUIDE







SANIPEXGROUP

## COMPONENTS





### **ATTENTION**

#### IMPORTANT PLEASE READ

All products manufactured and supplied by BAGNODESIGN are fit for purpose as long as they are Installed, used correctly, cleaned and receive regular maintenance in accordance with these instructions.

Remove all packaging and check the product for damage or missing parts before commencing with the installation.

Any alterations made to this product and its components may infringe product certification, infringe water regulations and invalidate the guarantee. The Installation must comply with all local/national water supply authority regulations/bylaws and building and plumbing regulations, therefore we strongly recommend that your product be installed by a reputable qualified trade's person.

#### **DISPO