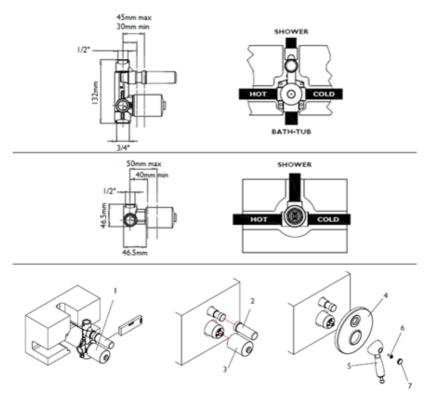

## Concealed Shower Mixer with/without Diverter

Assemble the part as per the diagram.

Ensure that the mains water supply is turned off before installation.

Install the mixer housing (1) at a depth so that the finished surface is between the Min/Max distance markings shown in the diagram.

Connect the Hot and Cold water supplies to the mixer, then install the mixed and diverted water supplies, cap off and pressure test to prevent any future leakage' Once the surrounding finishes have been applied (Tiles/Marble etc.) remove the protection covers (2&3). Fit the face plate (4) onto the mixer body, it is advised to use a small amount of lubricant on the rubber seals. Slide the handle (5) onto the cartridge pin and secure with the grub screw (6), then push on the cover cap (7).

Open the water supplies and re-test for leaks.

 Before making any inlet pipe connections, all supply pipes MUST be thoroughly flushed to remove debris. Failure to do this could result in damage to the cartridge and components or low flow from the mixers \*