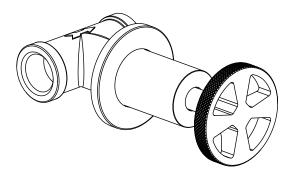

# BAGNODESIGN

EXPERTLY CRAFTED BATHROOMS

Installation Guide

REVOLUTION CONCEALED STOP VALVE 1/2"

A member of SANIPEXGROUP www.sanipexgroup.com