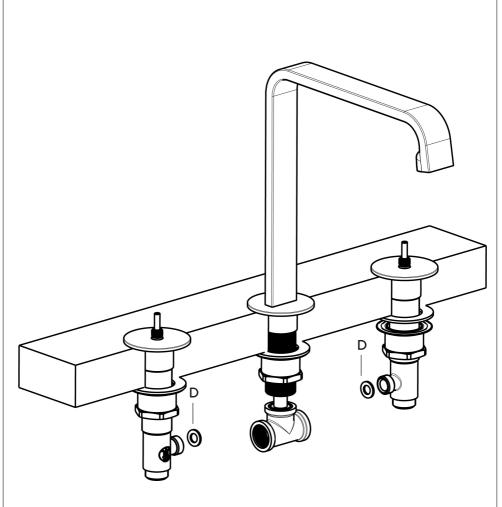

Fit the two standings, fitting it from below and screwing the chrome ring (B) with its gasket, and fix the set with the fixing nut (C).

Join the two standings to the "T" connection by mean of the flexible hose supplied and be careful to fit the gaskets (D).

Finally fit the two handles and fix them with their grub screws (see part. A).

**INSTALLATION COMPLETE.!!** 

| Note: |  |
|-------|--|
|       |  |
|       |  |
|       |  |
|       |  |
|       |  |
|       |  |
|       |  |
|       |  |
|       |  |
|       |  |
|       |  |
|       |  |
|       |  |
|       |  |
|       |  |
|       |  |
|       |  |
|       |  |