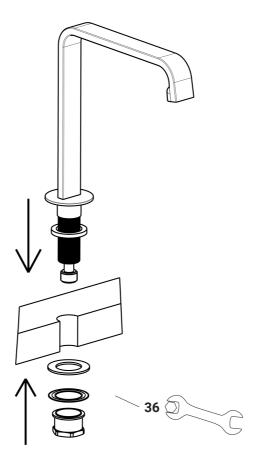

## **INSTALLATION**

Fit the spout fixing the set with the lower fixing nut and gaskets.

Fit the T connection (A) by screwing it to the lower side of the spout. We suggest to adjust it in the right position to fit then the two taps at its sides.