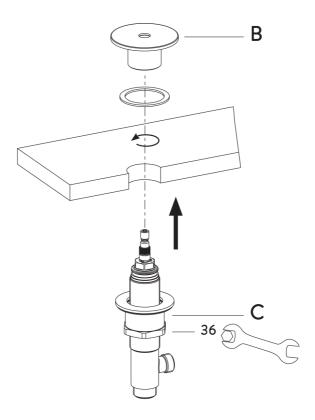

Fit the two standings, fitting it from below and screwing the chrome ring (B) with its gasket, and fix the set with the fixing nut (C).

Join the two standings to the "T" connection by mean of the flexible hose supplied and be careful to fit the gaskets (D).