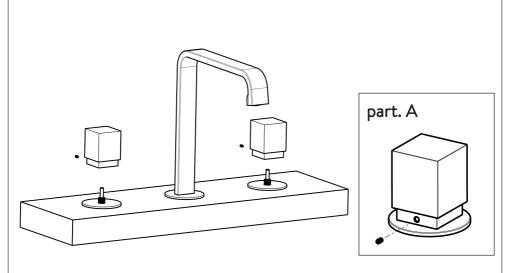

## **INSTALLATION**

Fit the spout fixing the set with the lower fixing nut and gaskets.

Fit the T connection (A) by screwing it to the lower side of the spout. We suggest to adjust it in the right position to fit then the two taps at its sides.

Fit the two standings, fitting it from below and screwing the chrome ring (B) with its gasket, and fix the set with the fixing nut (C).

Join the two standings to the "T" connection by mean of the flexible hose supplied and be careful to fit the gaskets (D).

Finally fit the two handles and fix them with their grub screws (see part. A).

**INSTALLATION COMPLETE.!!** 

| Note: |  |
|-------|--|
|       |  |
|       |  |
|       |  |
|       |  |
|       |  |
|       |  |
|       |  |
|       |  |
|       |  |
|       |  |
|       |  |
|       |  |
|       |  |
|       |  |
|       |  |
|       |  |
|       |  |
|       |  |