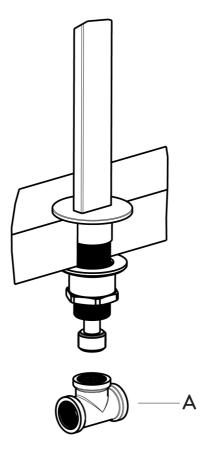

## **INSTALLATION**

Fit the spout fixing the set with the lower fixing nut and gaskets.

Fit the T connection (A) by screwing it to the lower side of the spout. We suggest to adjust it in the right position to fit then the two taps at its sides.