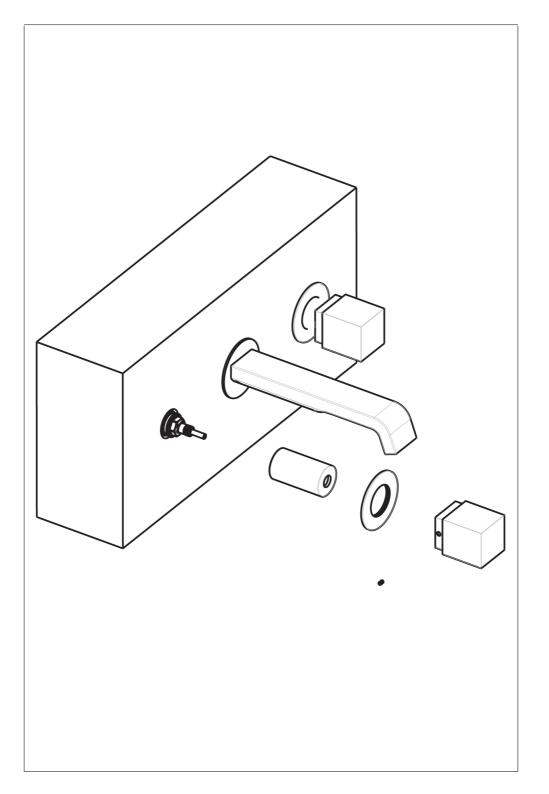

#### **INSTRUCTIONS**

Pierce a proper hole in the wall and fit the body with the protection parts, be careful of the limits (MIN – MAX) onto the protection itself. Suggested the use of the spirit level for a proper alignment between the body and the wall. Connect the inlet hot/cold water tubes to the body. Proceed with the plastering and the final covering always giving a look to the limits (MIN – MAX) Unthread the protection parts and install the spout with its base ring toward the final covering and secure with the grub screw.