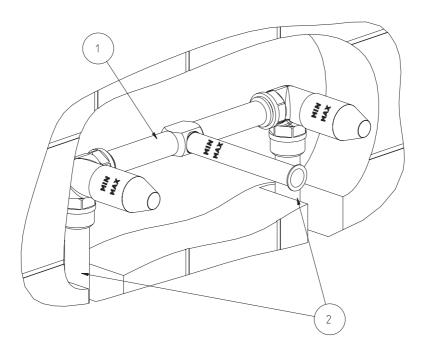

### SCHAFT INSTALLATION

#### **INSTRUCTIONS**

Pierce a proper hole in the wall and fit the body with the protection parts, be careful of the limits (MIN – MAX) onto the protection itself. Suggested the use of the spirit level for a proper alignment between the body and the wall. Connect the inlet hot/cold water tubes to the body. Proceed with the plastering and the final covering always giving a look to the limits (MIN – MAX) Unthread the protection parts and install the spout with its base ring toward the final covering and secure with the grub screw.