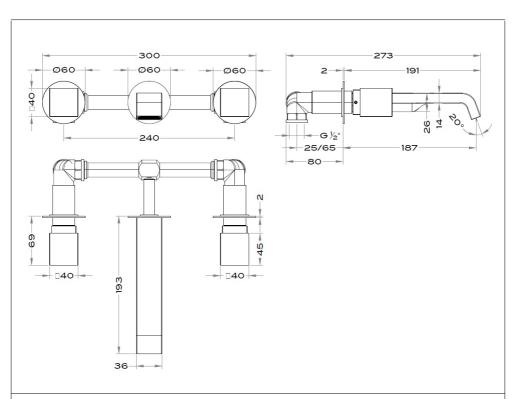

### Installation Guide

BDM-SES-S309-XX
SESTRIERE SQUARE CONCEALED 3 HOLE BASIN MIXER

A member of SANIPEXGROUP www.sanipexgroup.com