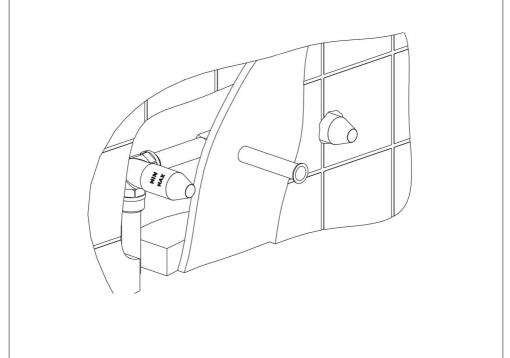

#### **INSTRUCTIONS**

Pierce a proper hole in the wall and fit the body with the protection parts, be careful of the limits (MIN – MAX) onto the protection itself. Suggested the use of the spirit level for a proper alignment between the body and the wall. Connect the inlet hot/cold water tubes to the body. Proceed with the plastering and the final covering always giving a look to the limits (MIN – MAX) Unthread the protection parts and install the spout with its base ring toward the final covering and secure with the grub screw.