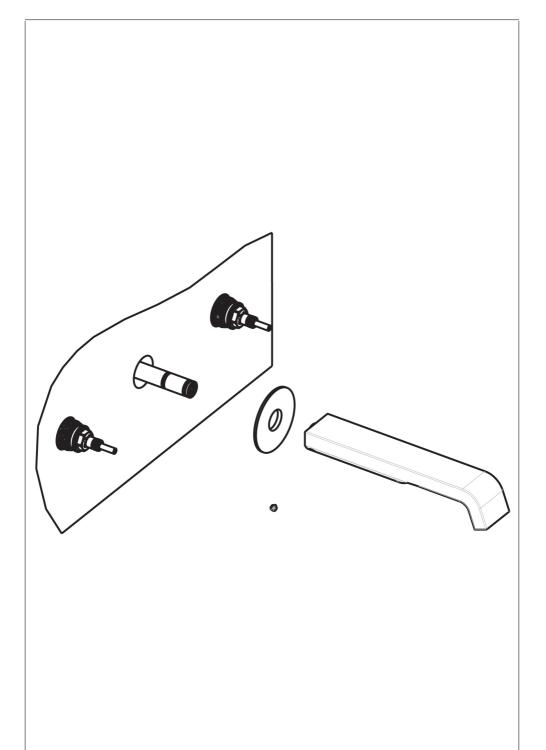

#### **INSTRUCTIONS**

Pierce a proper hole in the wall and fit the body with the protection parts, be careful of the limits (MIN – MAX) onto the protection itself. Suggested the use of the spirit level for a proper alignment between the body and the wall. Connect the inlet hot/cold water tubes to the body. Proceed with the plastering and the final covering always giving a look to the limits (MIN – MAX) Unthread the protection parts and install the spout with its base ring toward the final covering and secure with the grub screw.