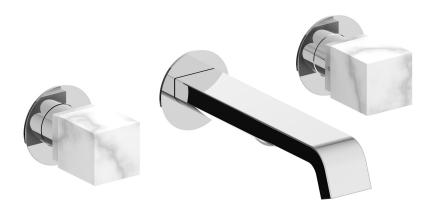

### Installation Guide

BDM-SES-S309-XX
SESTRIERE SQUARE CONCEALED 3 HOLE BASIN MIXER

A member of SANIPEXGROUP www.sanipexgroup.com