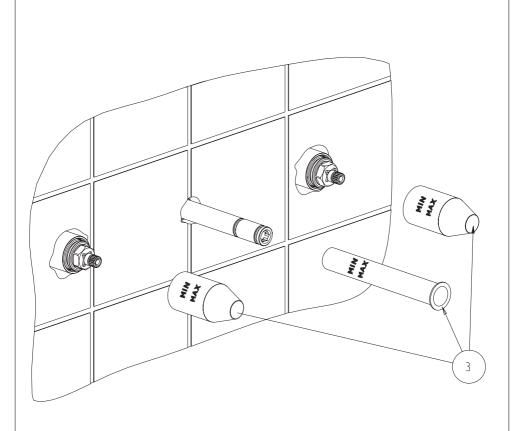

#### **INSTRUCTIONS**

Pierce a proper hole in the wall and fit the body with the protection parts, be careful of the limits (MIN – MAX) onto the protection itself. Suggested the use of the spirit level for a proper alignment between the body and the wall. Connect the inlet hot/cold water tubes to the body. Proceed with the plastering and the final covering always giving a look to the limits (MIN – MAX) Unthread the protection parts and install the spout with its base ring toward the final covering and secure with the grub screw.