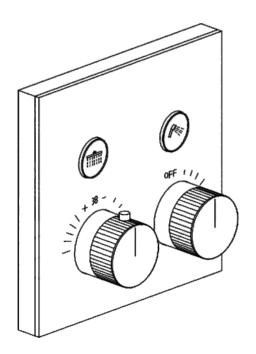

## Installation Guide

BDM-SFM-T302-A-XX STEREO FM THERMOSTATIC SHOWER MIXER WITH 2 OUTLET

A member of SANIPEXGROUP www.sanipexgroup.com