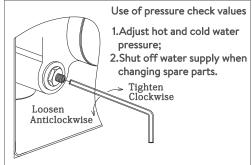

#### Maintenance Advice

- a) If the water flow is too small, check if there are any dirt in the aerator or flexible hose If yes, disassemble those parts and clean with water.
- b) Use soft cloth or water to remove the dirt on the surface. Do not cleanse the chrome plated surface with scratching objects or acid detergent, otherwise, the surface will be scratched and corroded.
- c) Wipe up the surface to its original finish with dry cotton cloth every time after cleansing or using it.