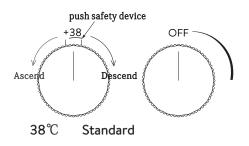

## Installation Guide

BDM-SFM-T302-A-XX STEREO FM THERMOSTATIC SHOWER MIXER WITH 2 OUTLET

A member of SANIPEXGROUP www.sanipexgroup.com