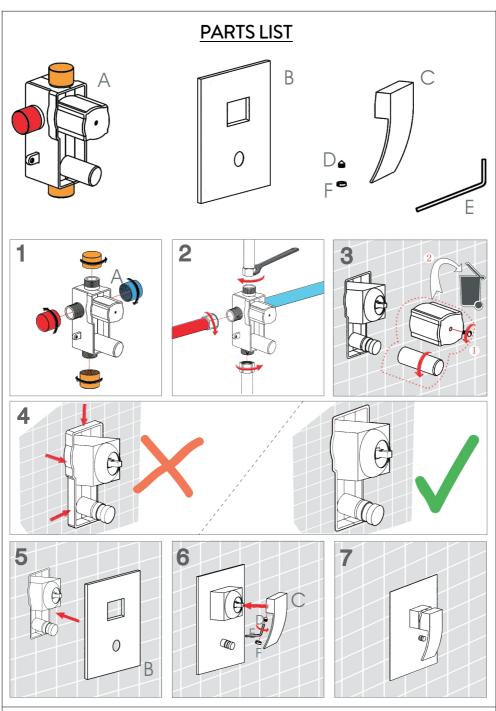

### Installation Guide

BDM-STR-411-XX STRATOS CONCEALED SHOWER MIXER W/DIVERTER

A member of SANIPEXGROUP www.sanipexgroup.com

The installation guide is for reference only. In case there is discrepancy between the instruction and that of the actual product, the latter should be taken as standard. The rights of modification is reserved.