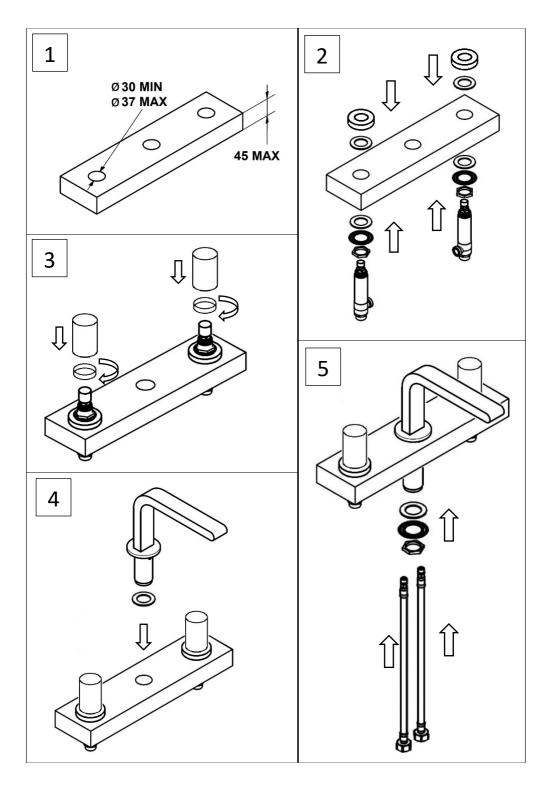

### Assemble the article according to pictures:

- drill the top according to the dimensions in figure 1
- insert the uprights with the supplied kits in the holes from below; insert the gaskets from above and screw the basis; screw the kits to fix the uprights (figure 2)
- screw the rings (with the threaded part up) and then insert the handles by pressing them (figure 3)
- insert the pre-assembled spout, placing the gasket between top and spout basis (figure 4)
- fix the spout with the supplied kit and connect the flexible hoses to the spout (figure 5)
- connect the hoses to the uprights and connect the hot and cold water supplies.