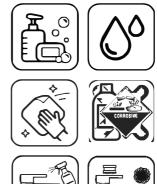

#### CLEANING CARE GUIDE

Only use a mild soap and water for cleaning. Rinse with water to remove the mild soap solution. We recommend the product is dried using a soft cloth after every use.

Never use any abrasive or strong cleaning products containing, bleaches, acids (hydrochloric, formic, phosphorus, chlorine or acetic), strong detergents, limescale remover, alcohol or dyes etc. Never use abrasive cleaning pads, wire wool or microfibre cloths. Never use cleaning equipment that may have been pre-used and contaminated with the above substances.

**Never** apply the cleaning product directly onto the finished surface.