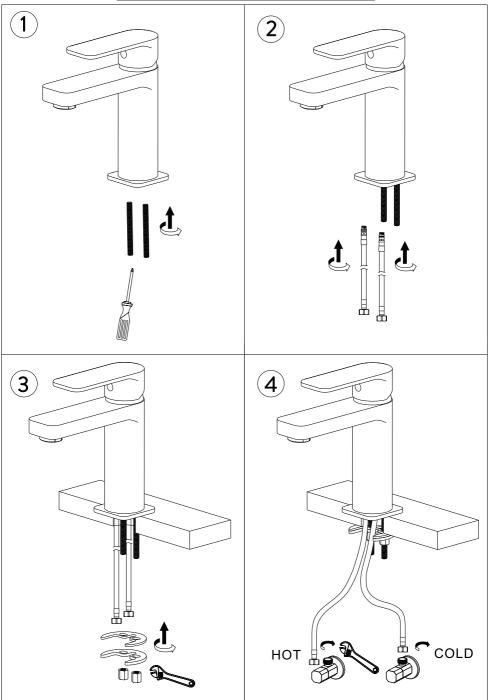

waste recycling centre where the individual components can be sorted.

#### CLEANING CARE GUIDE

Only use a mild soap and water for cleaning. Rinse with water to remove the mild soap solution. We recommend the product is dried using a soft cloth after every use.

Never use any abrasive or strong cleaning products containing, bleaches, acids (hydrochloric, formic, phosphorus, chlorine or acetic), strong detergents, limescale remover, alcohol or dyes etc. Never use abrasive cleaning pads, wire wool or microfibre cloths. Never use cleaning equipment that may have been pre-used and contaminated with the above substances.

**Never** apply the cleaning product directly onto the finished surface.









per-formance and damage to the flexible connecting pipes.

### Horse Shoe Type Fixing Kit



## Locknut With Screw Fixing Kit



### Securing Collar Fixing Kit



## Locknut Fixing Kit



| Note: |  |
|-------|--|
|       |  |
|       |  |
|       |  |
|       |  |
|       |  |
|       |  |
|       |  |
|       |  |
|       |  |
|       |  |
|       |  |
|       |  |
|       |  |
|       |  |
|       |  |
|       |  |
|       |  |
|       |  |
|       |  |
|       |  |
|       |  |
|       |  |
|       |  |
|       |  |
|       |  |
|       |  |
|       |  |
|       |  |
|       |  |
|       |  |
|       |  |
|       |  |
|       |  |
|       |  |

| Note: |  |
|-------|--|
|       |  |
|       |  |
|       |  |
|       |  |
|       |  |
|       |  |
|       |  |
|       |  |
|       |  |
|       |  |
|       |  |
|       |  |
|       |  |
|       |  |
|       |  |
|       |  |