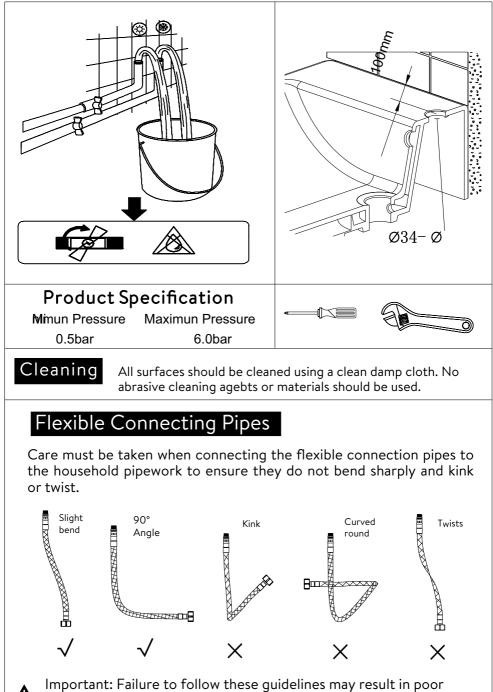

#### CLEANING CARE GUIDE

Only use a mild soap and water for cleaning. Rinse with water to remove the mild soap solution. We recommend the product is dried using a soft cloth after every use.

Never use any abrasive or strong cleaning products containing, bleaches, acids (hydrochloric, formic, phosphorus, chlorine or acetic), strong detergents, limescale remover, alcohol or dyes etc. Never use abrasive cleaning pads, wire wool or microfibre cloths. Never use cleaning equipment that may have been pre-used and contaminated with the above substances.

**Never** apply the cleaning product directly onto the finished surface.

per-formance and damage to the flexible connecting pipes.