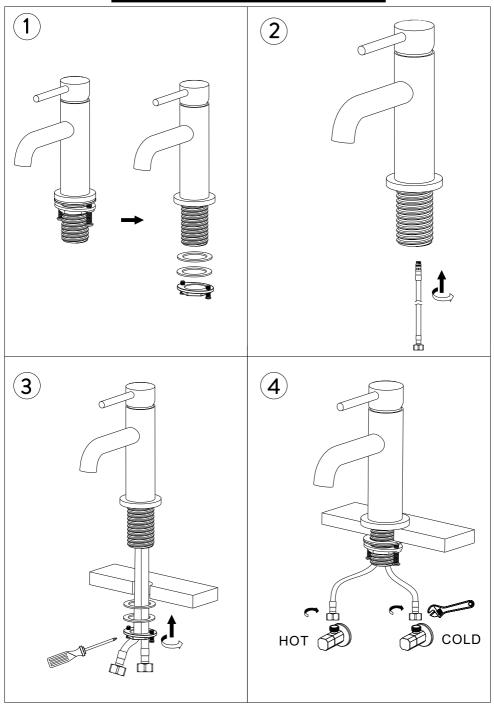

## Locknut Fixing Kit

| Note: |  |
|-------|--|
|       |  |
|       |  |
|       |  |
|       |  |
|       |  |
|       |  |
|       |  |
|       |  |
|       |  |
|       |  |
|       |  |
|       |  |
|       |  |
|       |  |
|       |  |
|       |  |
|       |  |
|       |  |
|       |  |
|       |  |
|       |  |
|       |  |
|       |  |
|       |  |
|       |  |
|       |  |
|       |  |
|       |  |
|       |  |
|       |  |
|       |  |
|       |  |
|       |  |
|       |  |