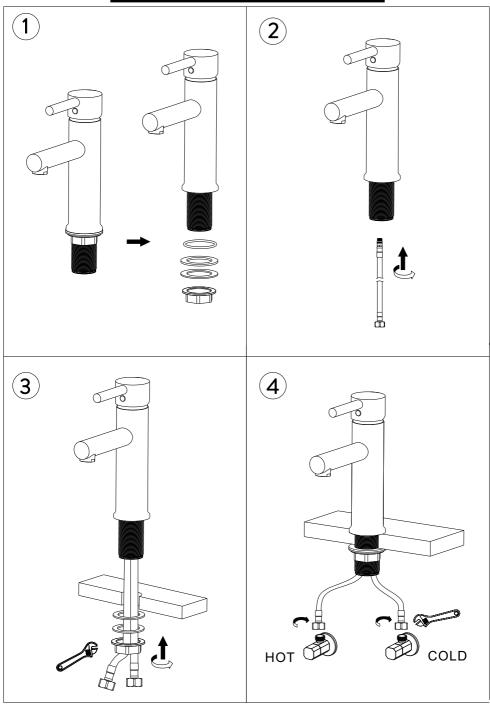

E

Only use a mild soap and water for cleaning. Rinse with water to remove the mild soap solution. We recommend the product is dried using a soft cloth after every use.

Never use any abrasive or strong cleaning products containing, bleaches, acids (hydrochloric, formic, phosphorus, chlorine or acetic), strong detergents, limescale remover, alcohol or dyes etc. Never use abrasive cleaning pads, wire wool or microfibre cloths. Never use cleaning equipment that may have been pre-used and contaminated with the above substances.

**Never** apply the cleaning product directly onto the finished surface.









per-formance and damage to the flexible connecting pipes.

### Horse Shoe Type Fixing Kit



## Locknut With Screw Fixing Kit



### Securing Collar Fixing Kit



## Locknut Fixing Kit



| Note: |  |
|-------|--|
|       |  |
|       |  |
|       |  |
|       |  |
|       |  |
|       |  |
|       |  |
|       |  |
|       |  |
|       |  |
|       |  |
|       |  |
|       |  |
|       |  |
|       |  |
|       |  |
|       |  |
|       |  |
|       |  |
|       |  |
|       |  |
|       |  |
|       |  |
|       |  |
|       |  |
|       |  |
|       |  |
|       |  |
|       |  |
|       |  |
|       |  |
|       |  |
|       |  |
|       |  |

| Note: |  |
|-------|--|
|       |  |
|       |  |
|       |  |
|       |  |
|       |  |
|       |  |
|       |  |
|       |  |
|       |  |
|       |  |
|       |  |
|       |  |
|       |  |
|       |  |
|       |  |
|       |  |
|       |  |
|       |  |
|       |  |
|       |  |
|       |  |
|       |  |
|       |  |
|