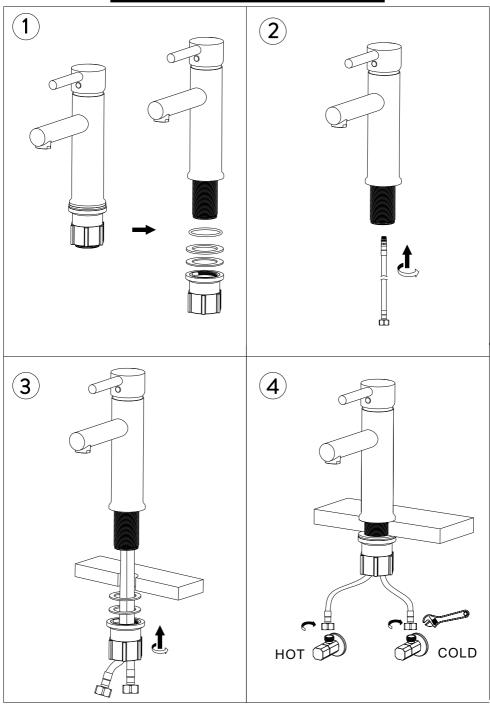

#### CLEANING CARE GUIDE

Only use a mild soap and water for cleaning. Rinse with water to remove the mild soap solution. We recommend the product is dried using a soft cloth after every use.

Never use any abrasive or strong cleaning products containing, bleaches, acids (hydrochloric, formic, phosphorus, chlorine or acetic), strong detergents, limescale remover, alcohol or dyes etc. Never use abrasive cleaning pads, wire wool or microfibre cloths. Never use cleaning equipment that may have been pre-used and contaminated with the above substances.

**Never** apply the cleaning product directly onto the finished surface.









per-formance and damage to the flexible connecting pipes.

### Horse Shoe Type Fixing Kit



## Locknut With Screw Fixing Kit



### Securing Collar Fixing Kit



## Locknut Fixing Kit



| Note: |  |
|-------|--|
|       |  |
|       |  |
|       |  |
|       |  |
|       |  |
|       |  |
|       |  |
|       |  |
|       |  |
|       |  |
|       |  |
|       |  |
|       |  |
|       |  |
|       |  |
|       |  |
|       |  |
|       |  |
|       |  |
|       |  |
|       |  |
|       |  |
|       |  |
|       |  |
|       |  |
|       |  |
|       |  |
|       |  |
|       |  |
|       |  |
|       |  |
|       |  |
|       |  |
|       |  |

| Note: |  |
|-------|--|
|       |  |
|       |  |
|       |  |
|       |  |
|       |  |
|       |  |
|       |  |
|       |  |
|       |  |
|       |  |
|       |  |
|       |  |
|       |  |
|       |  |
|       |  |
|       |  |
|       |  |
|       |  |
|       |  |
|       |  |
|       |  |
|