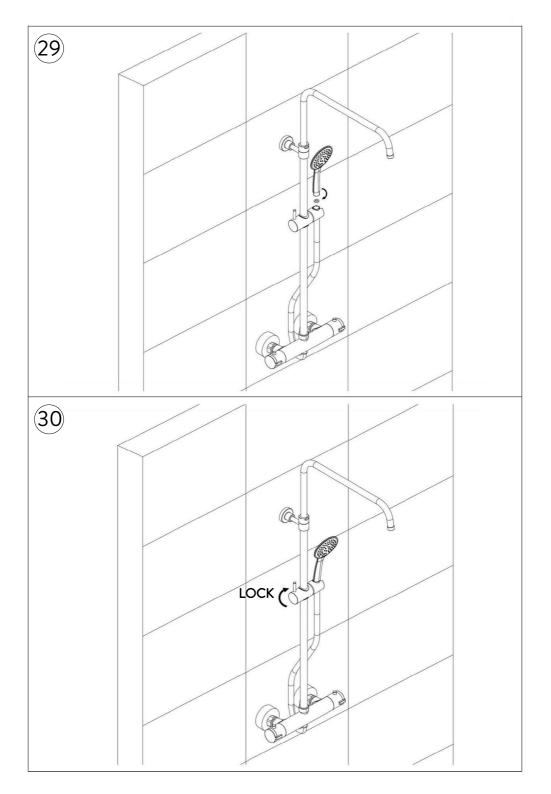

e, these can be disposed of at a registered Local Authority waste recycling center where the individual components can be sorted.

#### CLEANING CARE GUIDE

Only use a mild soap and water for cleaning. Rinse with water to remove the mild soap solution. We recommend the product is dried using a soft cloth after every use.

Never use any abrasive or strong cleaning products containing, bleaches, acids (hydrochloric, formic, phosphorus, chlorine or acetic), strong detergents, limescale remover, alcohol or dyes etc. Never use abrasive cleaning pads, wire wool or microfibre cloths. Never use cleaning equipment that may have been pre-used and contaminated with the above substances.

**Never** apply the cleaning product directly onto the finished surface.













































| Note: |      |      |
|-------|------|------|
|       |      |      |
|       |      |      |
|       |      |      |
|       |      |      |
|       |      |      |
|       |      |      |
|       |      |      |
|       |      |      |
|       |      |      |
|       |      |      |
|       |      |      |
|       |      |      |
|       |      |      |
|       |      |      |
|       |      |      |
|       |      |      |
|       |      |      |
|       |      |      |
|       |      |      |
|       |      |      |
|       |      |      |
|       |      |      |
|       |      |      |
|       |      |      |
|       |      |      |
|       |      |      |
|       |      |      |
|       |      |      |
|       |      |      |
|       |      |      |
|       |      |      |
|