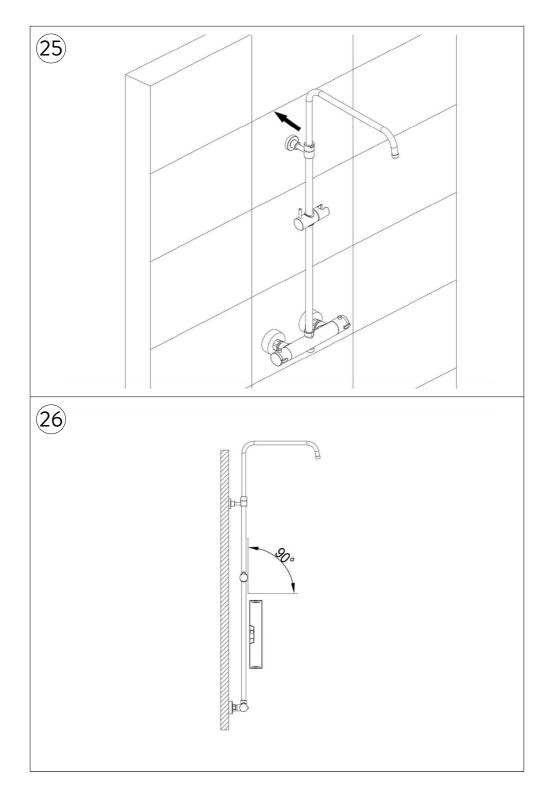

style, these can be disposed of at a registered Local Authority waste recycling center where the individual components can be sorted.

#### CLEANING CARE GUIDE

Only use a mild soap and water for cleaning. Rinse with water to remove the mild soap solution. We recommend the product is dried using a soft cloth after every use.

Never use any abrasive or strong cleaning products containing, bleaches, acids (hydrochloric, formic, phosphorus, chlorine or acetic), strong detergents, limescale remover, alcohol or dyes etc. Never use abrasive cleaning pads, wire wool or microfibre cloths. Never use cleaning equipment that may have been pre-used and contaminated with the above substances.

**Never** apply the cleaning product directly onto the finished surface.













































| Note: |      |      |
|-------|------|------|
|       |      |      |
|       |      |      |
|       |      |      |
|       |      |      |
|       |      |      |
|       |      |      |
|       |      |      |
|       |      |      |
|       |      |      |
|       |      |      |
|       |      |      |
|       |      |      |
|       |      |      |
|       |      |      |
|       |      |      |
|       |      |      |
|       |      |      |
|       |      |      |
|       |      |      |
|       |      |      |
|       |      |      |
|       |      |      |
|       |      |      |
|       |      |      |
|       |      |      |
|       |      |      |
|       |      |      |
|       |      |      |
|       |      |      |
|       |      |      |
|       |      |      |