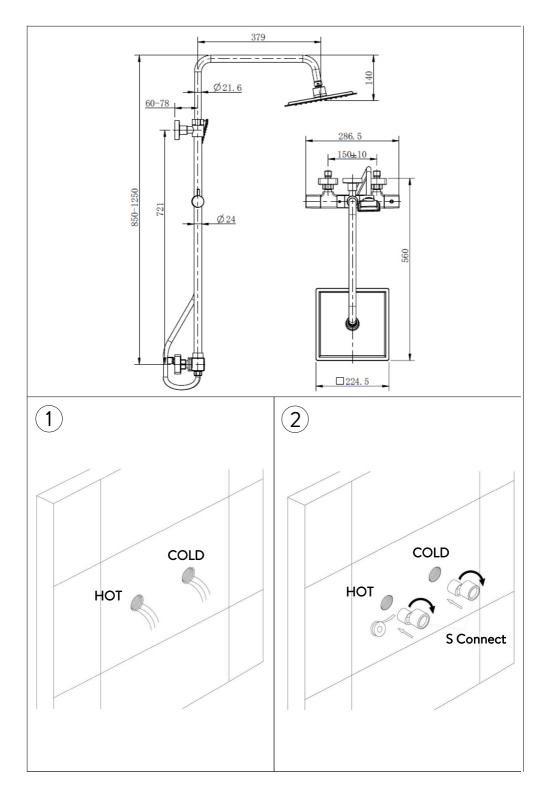

anical use or aesthetic style, these can be disposed of at a registered Local Authority waste recycling center where the individual components can be sorted.

#### CLEANING CARE GUIDE

Only use a mild soap and water for cleaning. Rinse with water to remove the mild soap solution. We recommend the product is dried using a soft cloth after every use.

Never use any abrasive or strong cleaning products containing, bleaches, acids (hydrochloric, formic, phosphorus, chlorine or acetic), strong detergents, limescale remover, alcohol or dyes etc. Never use abrasive cleaning pads, wire wool or microfibre cloths. Never use cleaning equipment that may have been pre-used and contaminated with the above substances.

**Never** apply the cleaning product directly onto the finished surface.













































| Note: |      |      |
|-------|------|------|
|       |      |      |
|       |      |      |
|       |      |      |
|       |      |      |
|       |      |      |
|       |      |      |
|       |      |      |
|       |      |      |
|       |      |      |
|       |      |      |
|       |      |      |
|       |      |      |
|       |      |      |
|       |      |      |
|       |      |      |
|       |      |      |
|       |      |      |
|       |      |      |
|       |      |      |
|       |      |      |
|       |      |      |
|       |      |      |
|       |      |      |
|       |      |      |
|       |      |      |
|       |      |      |
|       |      |      |
|       |      |      |
|       |      |      |
|       |      |      |