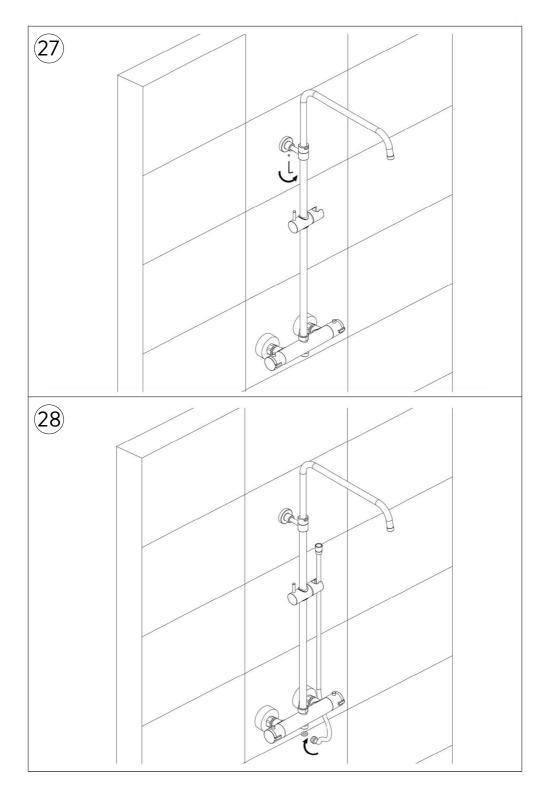

yle, these can be disposed of at a registered Local Authority waste recycling center where the individual components can be sorted.

#### CLEANING CARE GUIDE

Only use a mild soap and water for cleaning. Rinse with water to remove the mild soap solution. We recommend the product is dried using a soft cloth after every use.

Never use any abrasive or strong cleaning products containing, bleaches, acids (hydrochloric, formic, phosphorus, chlorine or acetic), strong detergents, limescale remover, alcohol or dyes etc. Never use abrasive cleaning pads, wire wool or microfibre cloths. Never use cleaning equipment that may have been pre-used and contaminated with the above substances.

**Never** apply the cleaning product directly onto the finished surface.













































| Note: |      |      |
|-------|------|------|
|       |      |      |
|       |      |      |
|       |      |      |
|       |      |      |
|       |      |      |
|       |      |      |
|       |      |      |
|       |      |      |
|       |      |      |
|       |      |      |
|       |      |      |
|       |      |      |
|       |      |      |
|       |      |      |
|       |      |      |
|       |      |      |
|       |      |      |
|       |      |      |
|       |      |      |
|       |      |      |
|       |      |      |
|       |      |      |
|       |      |      |
|       |      |      |
|       |      |      |
|       |      |      |
|       |      |      |
|       |      |      |
|       |      |      |
|       |      |      |
|       |      |      |
|