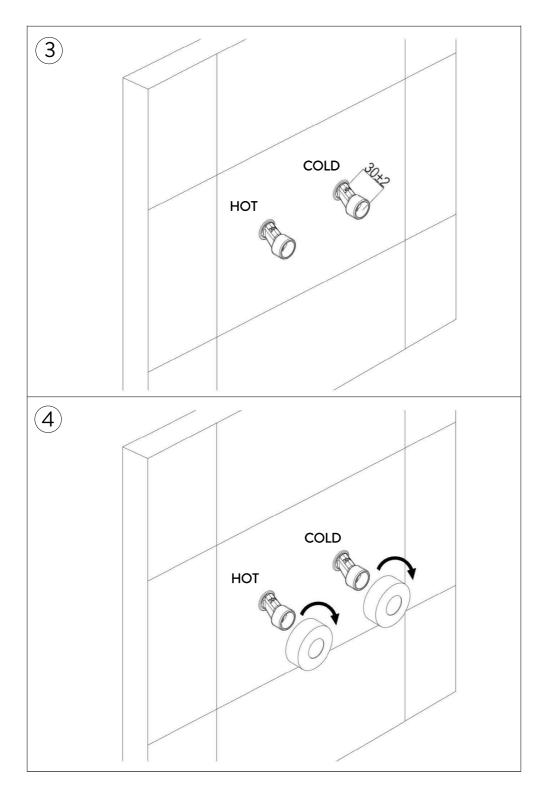

ical use or aesthetic style, these can be disposed of at a registered Local Authority waste recycling center where the individual components can be sorted.

#### CLEANING CARE GUIDE

Only use a mild soap and water for cleaning. Rinse with water to remove the mild soap solution. We recommend the product is dried using a soft cloth after every use.

Never use any abrasive or strong cleaning products containing, bleaches, acids (hydrochloric, formic, phosphorus, chlorine or acetic), strong detergents, limescale remover, alcohol or dyes etc. Never use abrasive cleaning pads, wire wool or microfibre cloths. Never use cleaning equipment that may have been pre-used and contaminated with the above substances.

**Never** apply the cleaning product directly onto the finished surface.













































| Note: |      |      |
|-------|------|------|
|       |      |      |
|       |      |      |
|       |      |      |
|       |      |      |
|       |      |      |
|       |      |      |
|       |      |      |
|       |      |      |
|       |      |      |
|       |      |      |
|       |      |      |
|       |      |      |
|       |      |      |
|       |      |      |
|       |      |      |
|       |      |      |
|       |      |      |
|       |      |      |
|       |      |      |
|       |      |      |
|       |      |      |
|       |      |      |
|       |      |      |
|       |      |      |
|       |      |      |
|       |      |      |
|       |      |      |
|       |      |      |
|       |      |      |
|       |      |      |
|