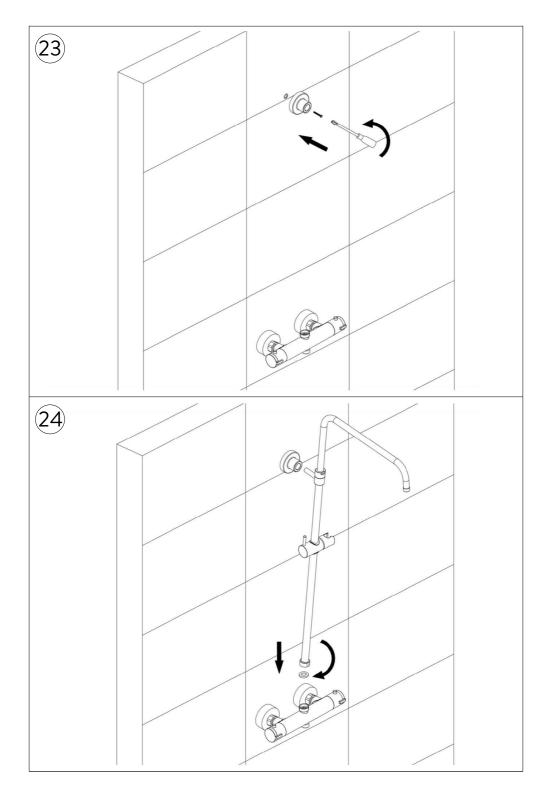

c style, these can be disposed of at a registered Local Authority waste recycling center where the individual components can be sorted.

#### CLEANING CARE GUIDE

Only use a mild soap and water for cleaning. Rinse with water to remove the mild soap solution. We recommend the product is dried using a soft cloth after every use.

Never use any abrasive or strong cleaning products containing, bleaches, acids (hydrochloric, formic, phosphorus, chlorine or acetic), strong detergents, limescale remover, alcohol or dyes etc. Never use abrasive cleaning pads, wire wool or microfibre cloths. Never use cleaning equipment that may have been pre-used and contaminated with the above substances.

**Never** apply the cleaning product directly onto the finished surface.













































| Note: |      |      |
|-------|------|------|
|       |      |      |
|       |      |      |
|       |      |      |
|       |      |      |
|       |      |      |
|       |      |      |
|       |      |      |
|       |      |      |
|       |      |      |
|       |      |      |
|       |      |      |
|       |      |      |
|       |      |      |
|       |      |      |
|       |      |      |
|       |      |      |
|       |      |      |
|       |      |      |
|       |      |      |
|       |      |      |
|       |      |      |
|       |      |      |
|       |      |      |
|       |      |      |
|       |      |      |
|       |      |      |
|       |      |      |
|       |      |      |
|       |      |      |
|       |      |      |
|       |      |