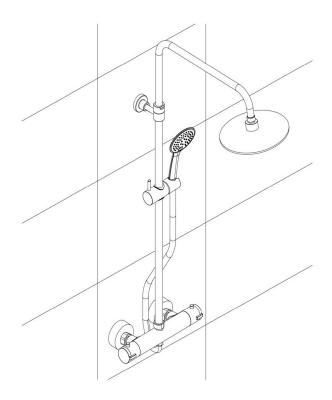

### BDM-ZEP-T513-XX

ZEPHYR SHOWER COLUMN SET WITH THERMOSTATIC MIXER

A member of SANIPEXGROUP www.sanipexgroup.com