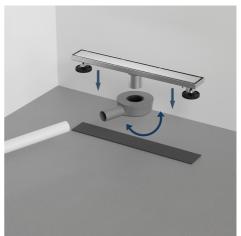

Adapter: AQP-ADA-5040H-B-GY Shower channel base with horizontal Outlet Dia. 50 mm