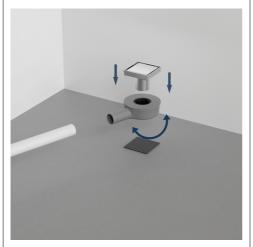

**Never** apply the cleaning product directly onto the finished surface.

Adapter: AQP-ADA-5040H-A-GY Floor drain with horizontal Outlet Dia. 50 mm

Adapter: AQP-ADA-5040H-A-GY Shower channel base with horizontal Outlet Dia. 50 mm