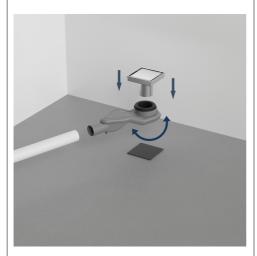

**Never** apply the cleaning product directly onto the finished surface.

Adapter: AQP-ADA-5040H-A-GY Floor drain with horizontal Outlet Dia. 50 mm

Adapter: AQP-ADA-5040H-A-GY Shower channel base with horizontal Outlet Dia. 50 mm