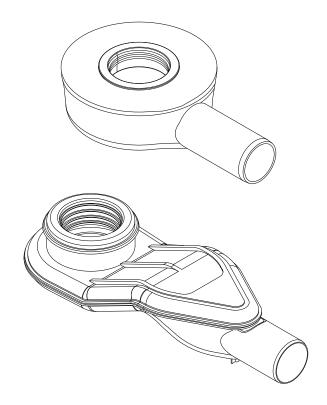

# Installation Guide

AQP-ADA-5040H-A-B-GY

HORIZONTAL FLOOR DRAIN ADAPTOR DIA. 50MM (OUTLET 40MM)

A member of SANIPEXGROUP www.sanipexgroup.com

**Never** apply the cleaning product directly onto the finished surface.

Adapter: AQP-ADA-5040H-A-GY Floor drain with horizontal Outlet Dia. 50 mm

Adapter: AQP-ADA-5040H-A-GY Shower channel base with horizontal Outlet Dia. 50 mm

Adapter: AQP-ADA-5040H-B-GY Shower channel base with horizontal Outlet Dia. 50 mm