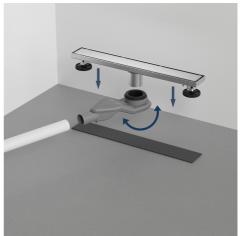

Adapter: AQP-ADA-5040H-B-GY Shower channel base with horizontal Outlet Dia. 50 mm