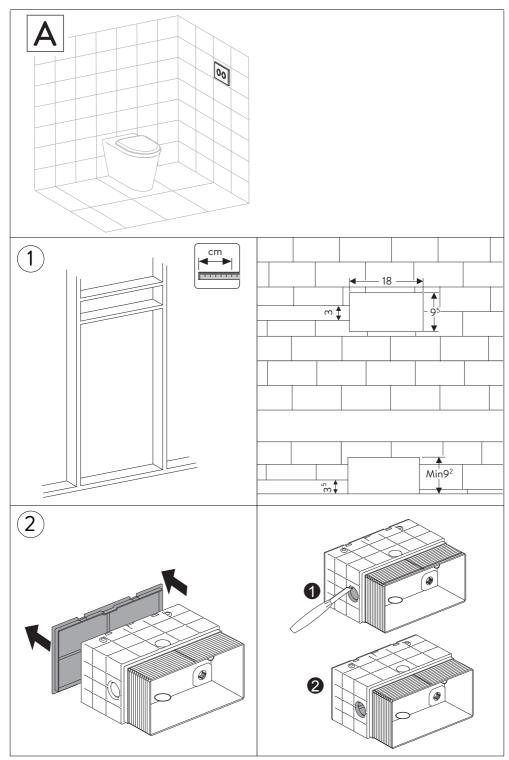

### Installation Guide

AQP-ECO-D801-XX AQUAECO DUAL FLUSH PLATE

A member of SANIPEXGROUP www.sanipexgroup.com

Remove all packaging and check the product for damage or missing parts before commencing with the installation.

Any alterations made to this product and its components may infringe product certification, infringe water regulations and invalidate the guarantee. The Installation must comply with all local/national water supply authority regulations/bylaws and building and plumbing regulations, therefore we strongly recommend that your product be installed by a reputable qualified trade's person.