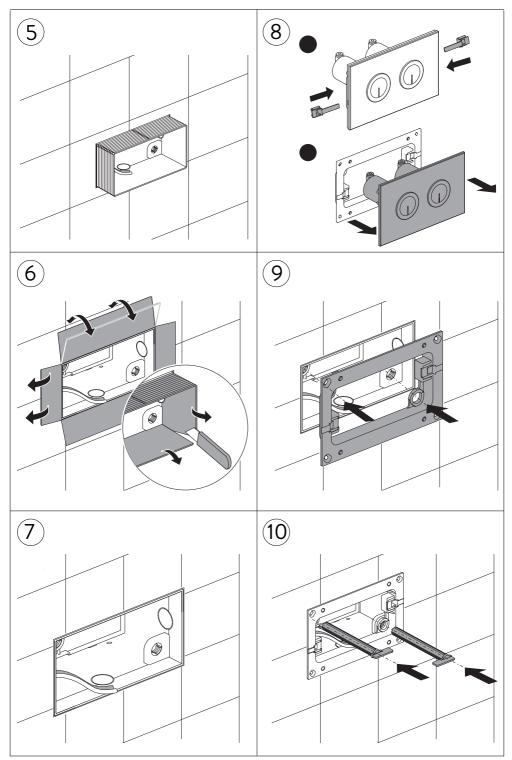

### Installation Guide

AQP-ECO-D801-XX AQUAECO DUAL FLUSH PLATE

A member of SANIPEXGROUP www.sanipexgroup.com

Remove all packaging and check the product for damage or missing parts before commencing with the installation.

Any alterations made to this product and its components may infringe product certification, infringe water regulations and invalidate the guarantee. The Installation must comply with all local/national water supply authority regulations/bylaws and building and plumbing regulations, therefore we strongly recommend that your product be installed by a reputable qualified trade's person.