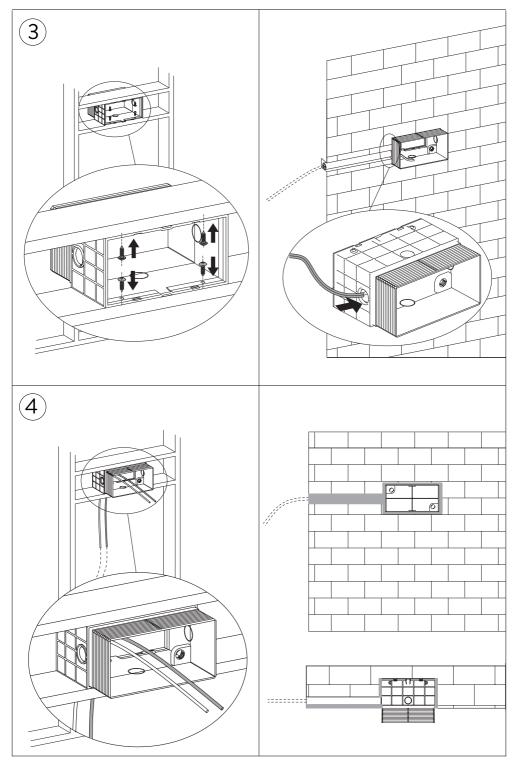

### Installation Guide

AQP-ECO-D801-XX AQUAECO DUAL FLUSH PLATE

A member of SANIPEXGROUP www.sanipexgroup.com

Remove all packaging and check the product for damage or missing parts before commencing with the installation.

Any alterations made to this product and its components may infringe product certification, infringe water regulations and invalidate the guarantee. The Installation must comply with all local/national water supply authority regulations/bylaws and building and plumbing regulations, therefore we strongly recommend that your product be installed by a reputable qualified trade's person.