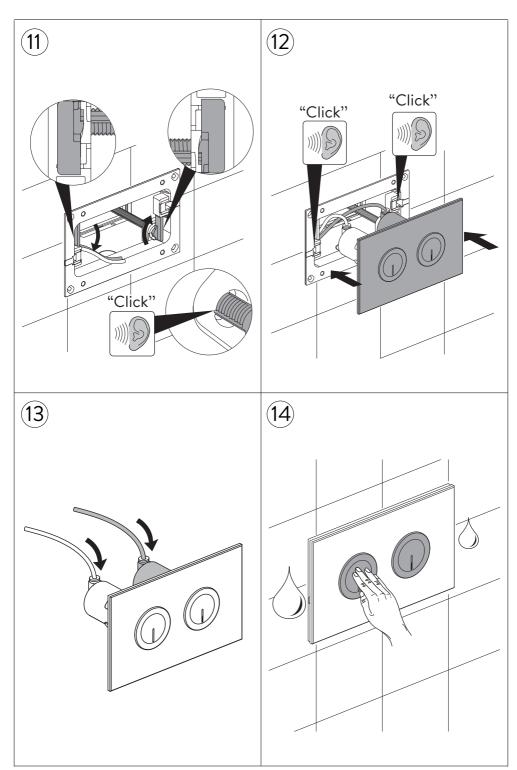

### Installation Guide

AQP-ECO-D801-XX AQUAECO DUAL FLUSH PLATE

A member of SANIPEXGROUP www.sanipexgroup.com

Remove all packaging and check the product for damage or missing parts before commencing with the installation.

Any alterations made to this product and its components may infringe product certification, infringe water regulations and invalidate the guarantee. The Installation must comply with all local/national water supply authority regulations/bylaws and building and plumbing regulations, therefore we strongly recommend that your product be installed by a reputable qualified trade's person.