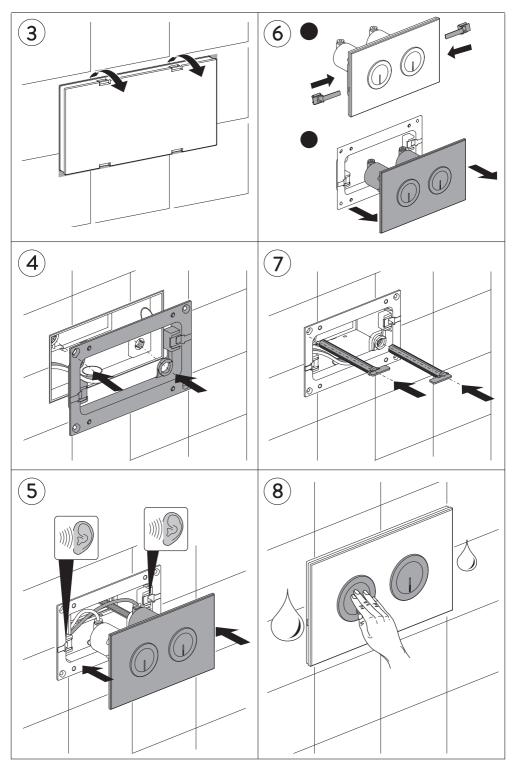

**Never** apply the cleaning product directly onto the finished surface.

**Important:** Flush Plates are supplied as standard with a 3.5 m long cable which enables the plates to be installed away from the concealed cistern if desired. Direct access to the cistern is still required for remote location use.

# Installation away from the concealed cistern A 5

| Note: |  |
|-------|--|
|       |  |
|       |  |
|       |  |
|       |  |
|       |  |
|       |  |
|       |  |
|       |  |
|       |  |
|       |  |
|       |  |
|       |  |
|       |  |
|       |  |
|       |  |
|       |  |
|       |  |
|       |  |
|       |  |