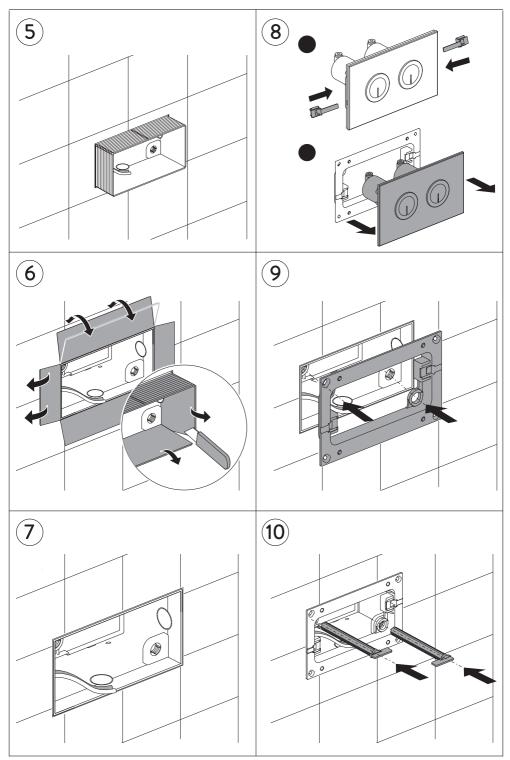

**Never** apply the cleaning product directly onto the finished surface.

**Important:** Flush Plates are supplied as standard with a 3.5 m long cable which enables the plates to be installed away from the concealed cistern if desired. Direct access to the cistern is still required for remote location use.