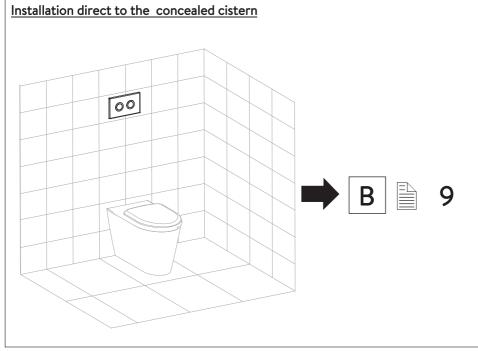

**Never** apply the cleaning product directly onto the finished surface.

**Important:** Flush Plates are supplied as standard with a 3.5 m long cable which enables the plates to be installed away from the concealed cistern if desired. Direct access to the cistern is still required for remote location use.

# Installation away from the concealed cistern A 5

| Note: |  |
|-------|--|
|       |  |
|       |  |
|       |  |
|       |  |
|       |  |
|       |  |
|       |  |
|       |  |
|       |  |
|       |  |
|       |  |
|       |  |
|       |  |
|       |  |
|       |  |
|       |  |
|       |  |
|       |  |
|       |  |