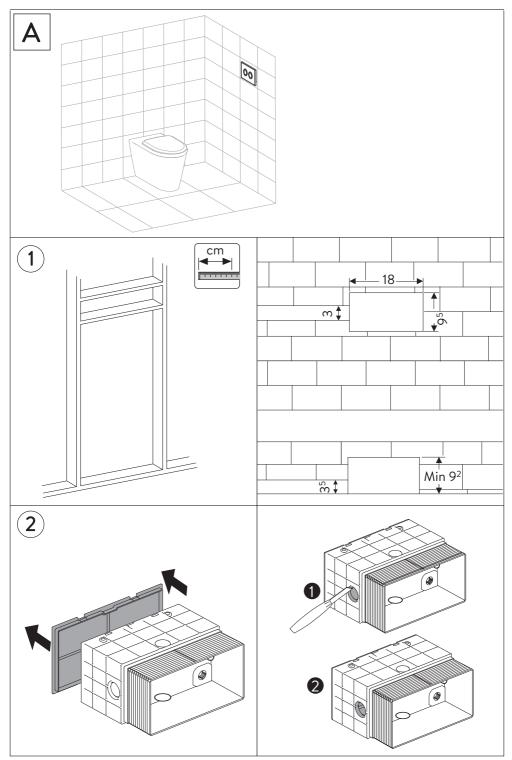

# Installation away from the concealed cistern A 5

| Note: |  |
|-------|--|
|       |  |
|       |  |
|       |  |
|       |  |
|       |  |
|       |  |
|       |  |
|       |  |
|       |  |
|       |  |
|       |  |
|       |  |
|       |  |
|       |  |
|       |  |
|       |  |
|       |  |
|       |  |
|       |  |