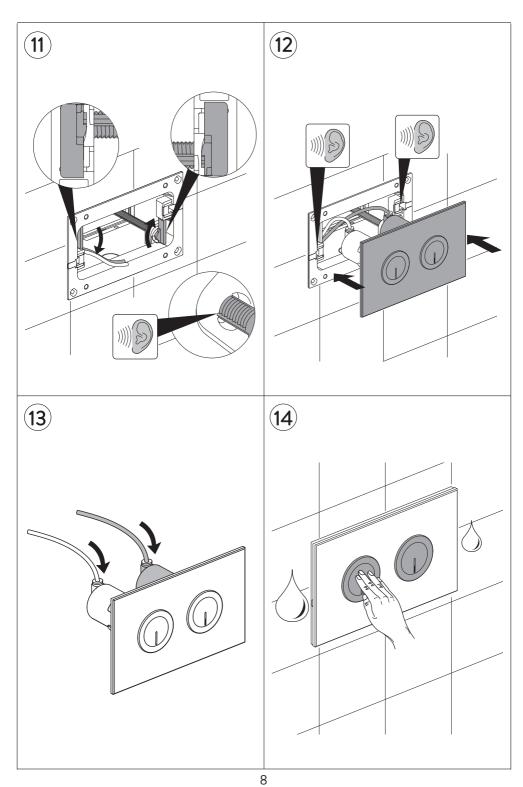

**Never** apply the cleaning product directly onto the finished surface.

**Important:** Flush Plates are supplied as standard with a 3.5 m long cable which enables the plates to be installed away from the concealed cistern if desired. Direct access to the cistern is still required for remote location use.