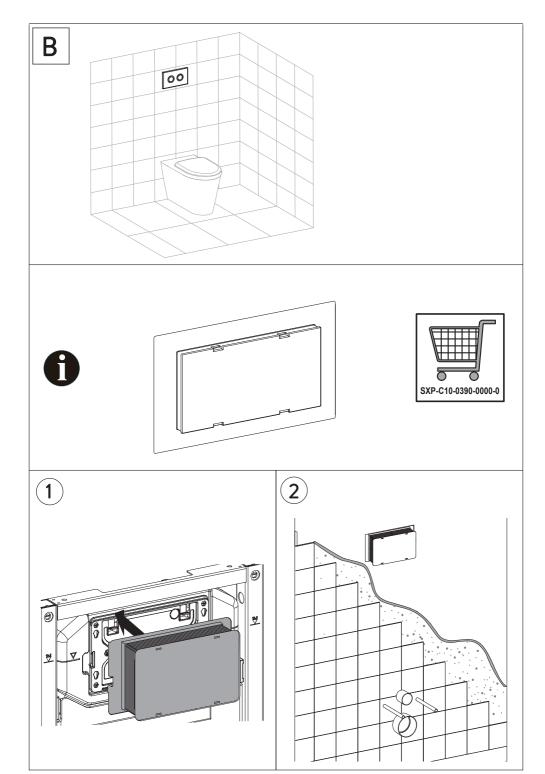

# Installation away from the concealed cistern A 5

| Note: |  |
|-------|--|
|       |  |
|       |  |
|       |  |
|       |  |
|       |  |
|       |  |
|       |  |
|       |  |
|       |  |
|       |  |
|       |  |
|       |  |
|       |  |
|       |  |
|       |  |
|       |  |
|       |  |
|       |  |
|       |  |