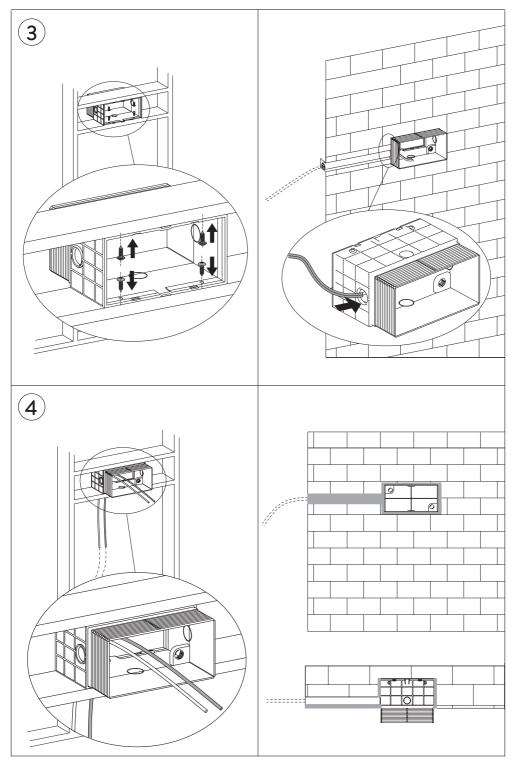

**Never** apply the cleaning product directly onto the finished surface.

**Important:** Flush Plates are supplied as standard with a 3.5 m long cable which enables the plates to be installed away from the concealed cistern if desired. Direct access to the cistern is still required for remote location use.