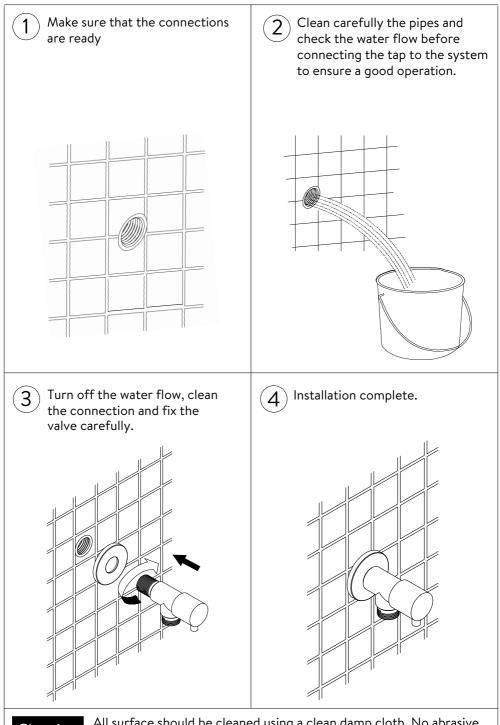

Remove all packaging and check the product for damage or missing parts before commencing with the installation.

Any alterations made to this product and its components may infringe product certification, infringe water regulations and invalidate the guarantee. The Installation must comply with all local/national water supply authority regulations/bylaws and building and plumbing regulations, therefore we strongly recommend that your product be installed by a reputable qualified trade's person.