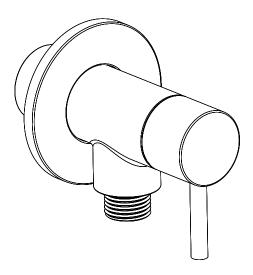

### BDP-BCH-ANG-138-XX

BEACH HOUSE ANGLE VALVE WITH FLANGE 1/2" X 3/8"

A member of SANIPEXGROUP www.sanipexgroup.com