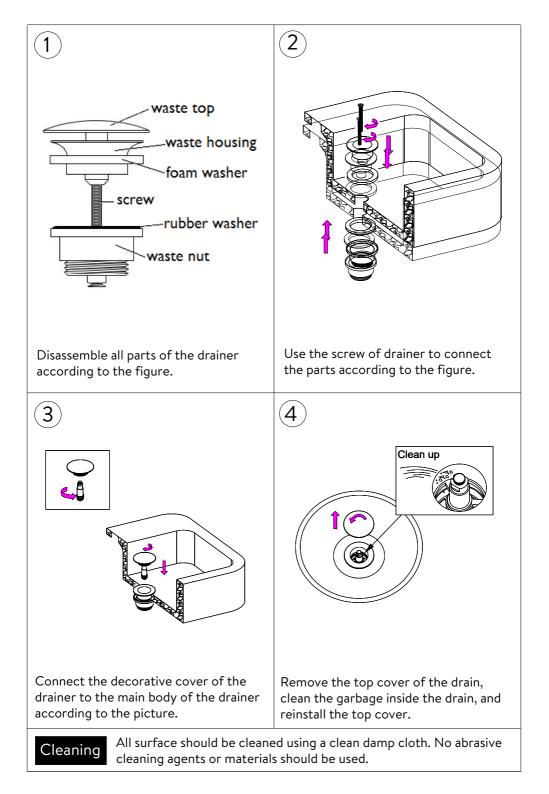

anical use or aesthetic style, these can be disposed of at a registered Local Authority waste recycling center where the individual components can be sorted.

#### CLEANING CARE GUIDE

Only use a mild soap and water for cleaning. Rinse with water to remove the mild soap solution. We recommend the product is dried using a soft cloth after every use.

Never use any abrasive or strong cleaning products containing, bleaches, acids (hydrochloric, formic, phosphorus, chlorine or acetic), strong detergents, limescale remover, alcohol or dyes etc. Never use abrasive cleaning pads, wire wool or microfibre cloths. Never use cleaning equipment that may have been pre-used and contaminated with the above substances.

**Never** apply the cleaning product directly onto the finished surface.















# BAGNODESIGN

EXPERTLY CRAFTED BATHROOMS

A member of SANIPEXGROUP