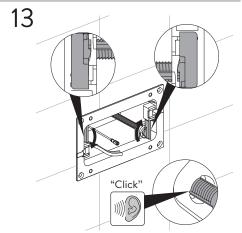

## Installation Guide

BDP-A709-0280-XX
AXENT TOUCHLESS DUAL FLUSH PLATE

A member of SANIPEXGROUP www.sanipexgroup.com

The adaptor can't be installed exposed, especially under the sunlight.

The adaptor can't be installed in wet surroundings.