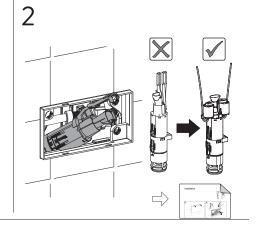

Operation with wet hands is forbidden.

Any operation is disallowed when adaptor is connected to power

The size of cable should be 1.0-2.5mm<sup>2</sup> and the wire connector should be connected firmly.

CAUTION: Be sure not to place adapter in an inflamm -able box(for example a wooden box).

Disassembly of the product is forbidden.