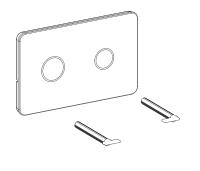

## **SENSOR** PUSH PLATE

| Note: |  |
|-------|--|
|       |  |
|       |  |
|       |  |
|       |  |
|       |  |
|       |  |
|       |  |
|       |  |
|       |  |
|       |  |
|       |  |
|       |  |
|       |  |
|       |  |
|       |  |
|       |  |
|       |  |
|       |  |