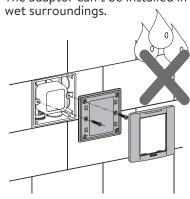

## Installation Guide

BDP-A709-0280-XX
AXENT TOUCHLESS DUAL FLUSH PLATE

A member of SANIPEXGROUP www.sanipexgroup.com

The adaptor can't be installed exposed, especially under the sunlight.

The adaptor can't be installed in wet surroundings.