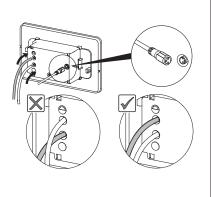

## Installation Guide

BDP-A709-0280-XX
AXENT TOUCHLESS DUAL FLUSH PLATE

A member of SANIPEXGROUP www.sanipexgroup.com

The adaptor can't be installed exposed, especially under the sunlight.

The adaptor can't be installed in wet surroundings.

Operation with wet hands is forbidden.

Any operation is disallowed when adaptor is connected to power

The size of cable should be 1.0-2.5mm<sup>2</sup> and the wire connector should be connected firmly.

CAUTION: Be sure not to place adapter in an inflamm -able box(for example a wooden box).

Disassembly of the product is forbidden.