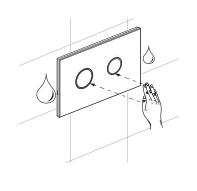

Operation with wet hands is forbidden.

Any operation is disallowed when adaptor is connected to power

The size of cable should be 1.0-2.5mm<sup>2</sup> and the wire connector should be connected firmly.

## **SENSOR** PUSH PLATE

| Note: |  |
|-------|--|
|       |  |
|       |  |
|       |  |
|       |  |
|       |  |
|       |  |
|       |  |
|       |  |
|       |  |
|       |  |
|       |  |
|       |  |
|       |  |
|       |  |
|       |  |
|       |  |
|       |  |
|       |  |