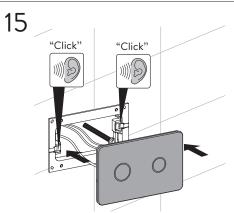

## Installation Guide

BDP-A709-0280-XX
AXENT TOUCHLESS DUAL FLUSH PLATE

A member of SANIPEXGROUP www.sanipexgroup.com

The adaptor can't be installed exposed, especially under the sunlight.

The adaptor can't be installed in wet surroundings.

## **SENSOR** PUSH PLATE

| Note: |  |
|-------|--|
|       |  |
|       |  |
|       |  |
|       |  |
|       |  |
|       |  |
|       |  |
|       |  |
|       |  |
|       |  |
|       |  |
|       |  |
|       |  |
|       |  |
|       |  |
|       |  |
|       |  |
|       |  |