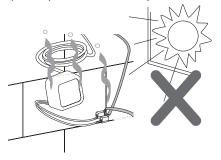

## Installation Guide

BDP-A709-0280-XX
AXENT TOUCHLESS DUAL FLUSH PLATE

A member of SANIPEXGROUP www.sanipexgroup.com

The adaptor can't be installed exposed, especially under the sunlight.

The adaptor can't be installed in wet surroundings.