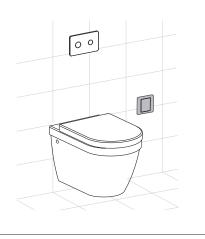

## Installation Guide

BDP-A709-0280-XX
AXENT TOUCHLESS DUAL FLUSH PLATE

A member of SANIPEXGROUP www.sanipexgroup.com

The adaptor can't be installed exposed, especially under the sunlight.

The adaptor can't be installed in wet surroundings.

## **SENSOR** PUSH PLATE

| Note: |  |
|-------|--|
|       |  |
|       |  |
|       |  |
|       |  |
|       |  |
|       |  |
|       |  |
|       |  |
|       |  |
|       |  |
|       |  |
|       |  |
|       |  |
|       |  |
|       |  |
|       |  |
|       |  |
|       |  |