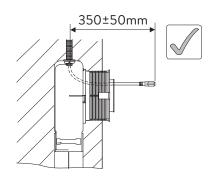

## Installation Guide

BDP-A709-0280-XX
AXENT TOUCHLESS DUAL FLUSH PLATE

A member of SANIPEXGROUP www.sanipexgroup.com

The adaptor can't be installed exposed, especially under the sunlight.

The adaptor can't be installed in wet surroundings.