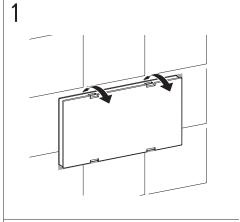

## Installation Guide

BDP-A709-0280-XX
AXENT TOUCHLESS DUAL FLUSH PLATE

A member of SANIPEXGROUP www.sanipexgroup.com

The adaptor can't be installed exposed, especially under the sunlight.

The adaptor can't be installed in wet surroundings.