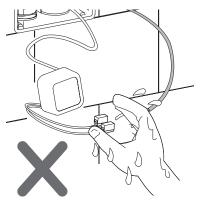

Operation with wet hands is forbidden.

Any operation is disallowed when adaptor is connected to power

The size of cable should be 1.0-2.5mm<sup>2</sup> and the wire connector should be connected firmly.