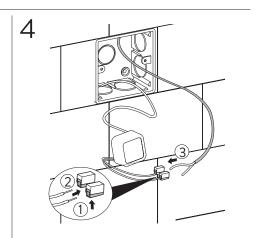

Operation with wet hands is forbidden.

Any operation is disallowed when adaptor is connected to power

The size of cable should be 1.0-2.5mm<sup>2</sup> and the wire connector should be connected firmly.

CAUTION: Be sure not to place adapter in an inflamm -able box(for example a wooden box).

Disassembly of the product is forbidden.