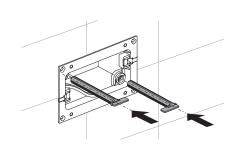

## Installation Guide

BDP-A709-0280-XX
AXENT TOUCHLESS DUAL FLUSH PLATE

A member of SANIPEXGROUP www.sanipexgroup.com

The adaptor can't be installed exposed, especially under the sunlight.

The adaptor can't be installed in wet surroundings.