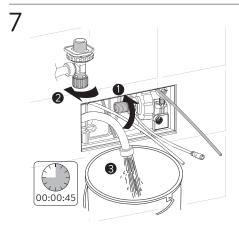

## Installation Guide

BDP-A709-0280-XX
AXENT TOUCHLESS DUAL FLUSH PLATE

A member of SANIPEXGROUP www.sanipexgroup.com

The adaptor can't be installed exposed, especially under the sunlight.

The adaptor can't be installed in wet surroundings.

Operation with wet hands is forbidden.

Any operation is disallowed when adaptor is connected to power

The size of cable should be 1.0-2.5mm<sup>2</sup> and the wire connector should be connected firmly.

CAUTION: Be sure not to place adapter in an inflamm -able box(for example a wooden box).

Disassembly of the product is forbidden.