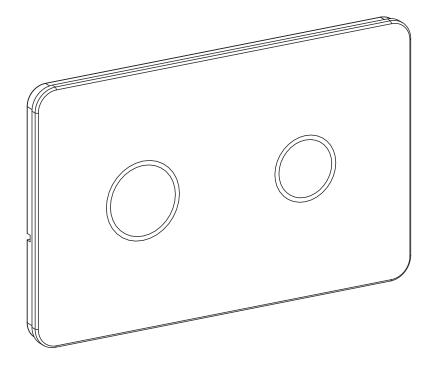

## Installation Guide

BDP-A709-0280-XX
AXENT TOUCHLESS DUAL FLUSH PLATE

A member of SANIPEXGROUP www.sanipexgroup.com

The adaptor can't be installed exposed, especially under the sunlight.

The adaptor can't be installed in wet surroundings.