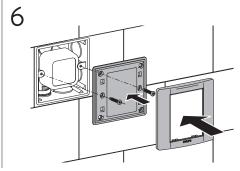

## **SENSOR** PUSH PLATE

| Note: |  |
|-------|--|
|       |  |
|       |  |
|       |  |
|       |  |
|       |  |
|       |  |
|       |  |
|       |  |
|       |  |
|       |  |
|       |  |
|       |  |
|       |  |
|       |  |
|       |  |
|       |  |
|       |  |
|       |  |