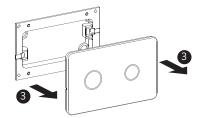

## Installation Guide

BDP-A709-0280-XX
AXENT TOUCHLESS DUAL FLUSH PLATE

A member of SANIPEXGROUP www.sanipexgroup.com

The adaptor can't be installed exposed, especially under the sunlight.

The adaptor can't be installed in wet surroundings.