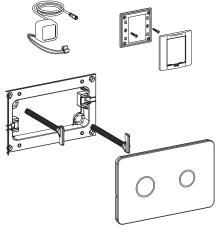

## Installation Guide

BDP-A709-0280-XX
AXENT TOUCHLESS DUAL FLUSH PLATE

A member of SANIPEXGROUP www.sanipexgroup.com

The adaptor can't be installed exposed, especially under the sunlight.

The adaptor can't be installed in wet surroundings.