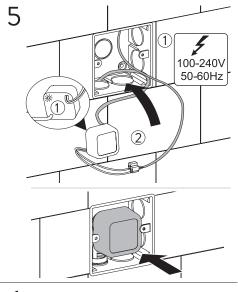

Operation with wet hands is forbidden.

Any operation is disallowed when adaptor is connected to power

The size of cable should be 1.0-2.5mm<sup>2</sup> and the wire connector should be connected firmly.