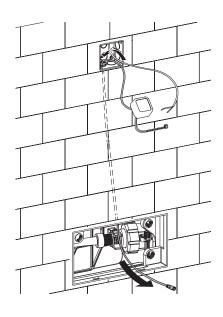

Operation with wet hands is forbidden.

Any operation is disallowed when adaptor is connected to power

The size of cable should be 1.0-2.5mm<sup>2</sup> and the wire connector should be connected firmly.

CAUTION: Be sure not to place adapter in an inflamm -able box(for example a wooden box).

Disassembly of the product is forbidden.