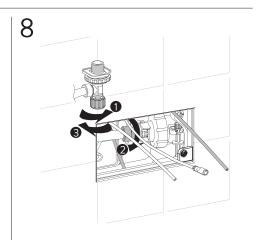

## Installation Guide

BDP-A709-0280-XX
AXENT TOUCHLESS DUAL FLUSH PLATE

A member of SANIPEXGROUP www.sanipexgroup.com

The adaptor can't be installed exposed, especially under the sunlight.

The adaptor can't be installed in wet surroundings.

Operation with wet hands is forbidden.

Any operation is disallowed when adaptor is connected to power

The size of cable should be 1.0-2.5mm<sup>2</sup> and the wire connector should be connected firmly.

CAUTION: Be sure not to place adapter in an inflamm -able box(for example a wooden box).

Disassembly of the product is forbidden.