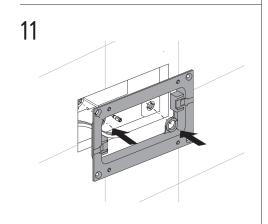

## Installation Guide

BDP-A709-0280-XX
AXENT TOUCHLESS DUAL FLUSH PLATE

A member of SANIPEXGROUP www.sanipexgroup.com

The adaptor can't be installed exposed, especially under the sunlight.

The adaptor can't be installed in wet surroundings.