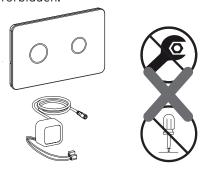

## **SENSOR** PUSH PLATE

| Note: |  |
|-------|--|
|       |  |
|       |  |
|       |  |
|       |  |
|       |  |
|       |  |
|       |  |
|       |  |
|       |  |
|       |  |
|       |  |
|       |  |
|       |  |
|       |  |
|       |  |
|       |  |
|       |  |
|       |  |