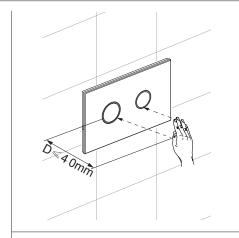

## **SENSOR** PUSH PLATE

| Note: |  |
|-------|--|
|       |  |
|       |  |
|       |  |
|       |  |
|       |  |
|       |  |
|       |  |
|       |  |
|       |  |
|       |  |
|       |  |
|       |  |
|       |  |
|       |  |
|       |  |
|       |  |
|       |  |
|       |  |