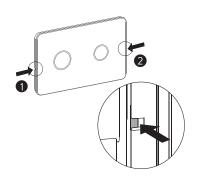

## **SENSOR** PUSH PLATE

| Note: |  |
|-------|--|
|       |  |
|       |  |
|       |  |
|       |  |
|       |  |
|       |  |
|       |  |
|       |  |
|       |  |
|       |  |
|       |  |
|       |  |
|       |  |
|       |  |
|       |  |
|       |  |
|       |  |
|       |  |