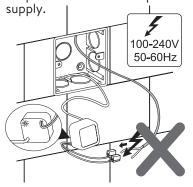

## Installation Guide

BDP-A709-0280-XX
AXENT TOUCHLESS DUAL FLUSH PLATE

A member of SANIPEXGROUP www.sanipexgroup.com

The adaptor can't be installed exposed, especially under the sunlight.

The adaptor can't be installed in wet surroundings.

Operation with wet hands is forbidden.

Any operation is disallowed when adaptor is connected to power

The size of cable should be 1.0-2.5mm<sup>2</sup> and the wire connector should be connected firmly.

CAUTION: Be sure not to place adapter in an inflamm -able box(for example a wooden box).

Disassembly of the product is forbidden.