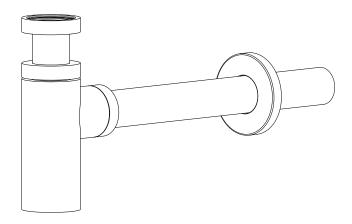

## Installation Guide

BDP-BTR-120-A-XX

AQUAECO LUXURY BRASS BOTTLE TRAP 1 1/4"

A member of SANIPEXGROUP www.sanipexgroup.com