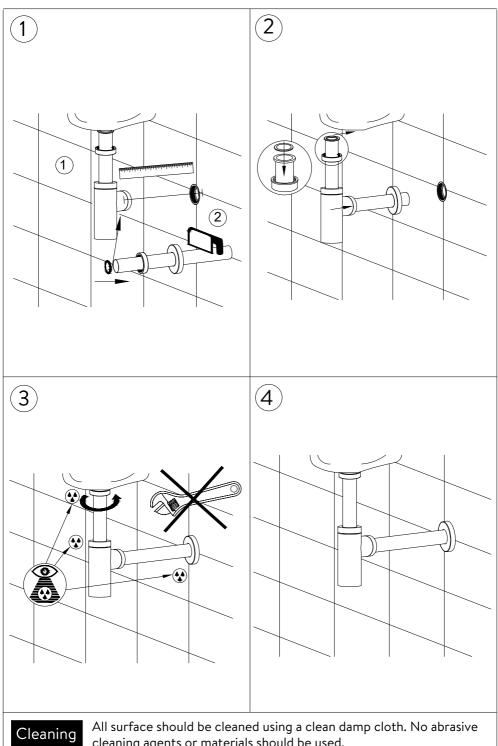

**Never** apply the cleaning product directly onto the finished surface.

cleaning agents or materials should be used.