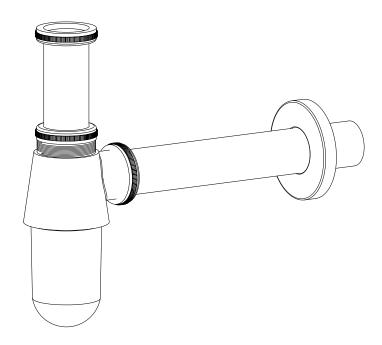

## Installation Guide

BDP-BTR-140-40-A-XX

BAGNODESIGN PP BOTTLE TRAP 1 1/4"

A member of SANIPEXGROUP www.sanipexgroup.com