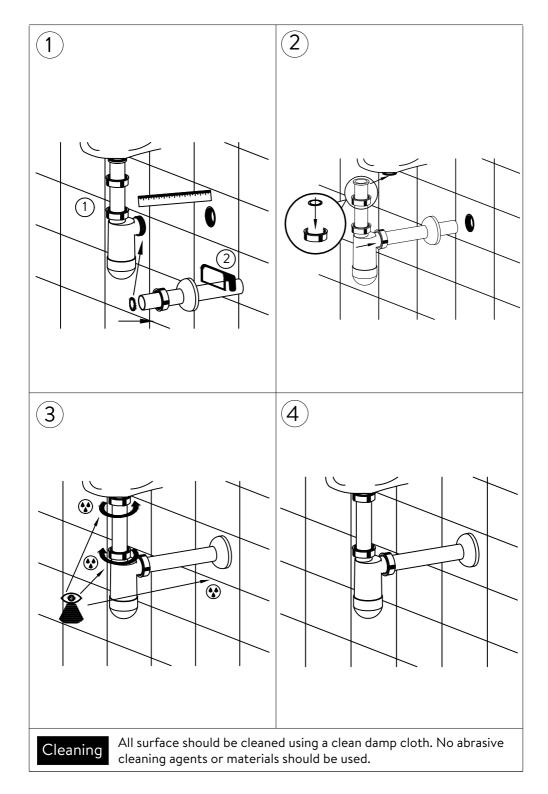

## Installation Guide

BDP-BTR-140-40-A-XX

BAGNODESIGN PP BOTTLE TRAP 1 1/4"

A member of SANIPEXGROUP www.sanipexgroup.com

Remove all packaging and check the product for damage or missing parts before commencing with the installation.

Any alterations made to this product and its components may infringe product certification, infringe water regulations and invalidate the guarantee. The Installation must comply with all local/national water supply authority regulations/bylaws and building and plumbing regulations, therefore we strongly recommend that your product be installed by a reputable qualified trade's person.