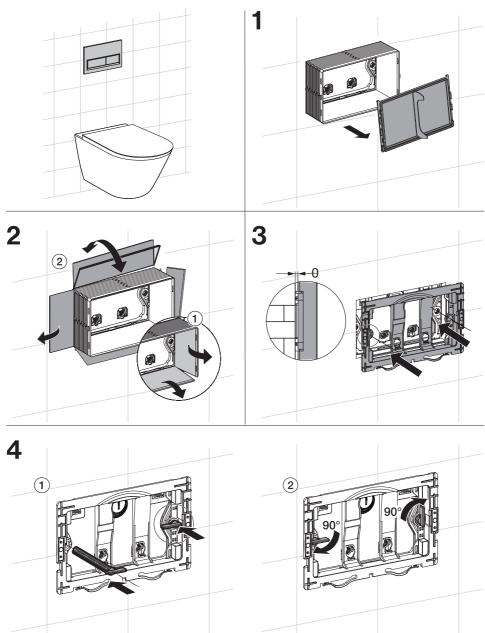

Remove all packaging and check the product for damage or missing parts before commencing with the installation.

Any alterations made to this product and its components may infringe product certification, infringe water regulations and invalidate the guarantee. The Installation must comply with all local/national water supply authority regulations/bylaws and building and plumbing regulations, therefore we strongly recommend that your product be installed by a reputable qualified trade's person.