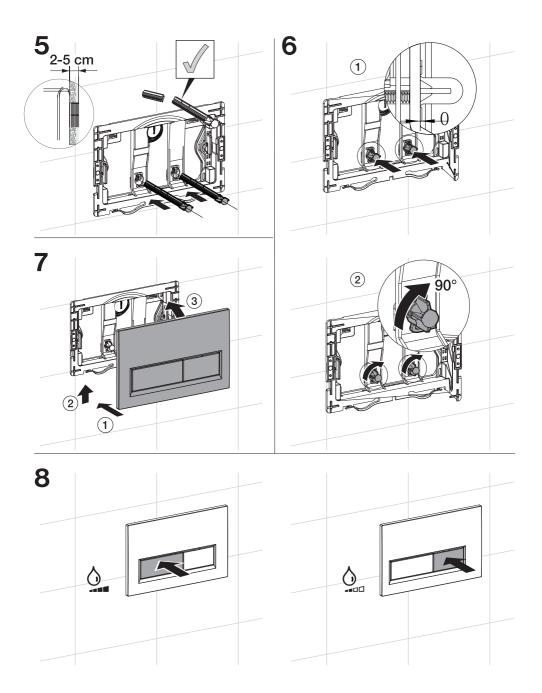

### BDP-P21-0210-XX

BBAGNODESIGN DUAL FLUSH PLATE WITH SQUARE BUTTONS FOR AQUAECO AND SIGMA

A member of SANIPEXGROUP www.sanipexgroup.com

Remove all packaging and check the product for damage or missing parts before commencing with the installation.

Any alterations made to this product and its components may infringe product certification, infringe water regulations and invalidate the guarantee. The Installation must comply with all local/national water supply authority regulations/bylaws and building and plumbing regulations, therefore we strongly recommend that your product be installed by a reputable qualified trade's person.