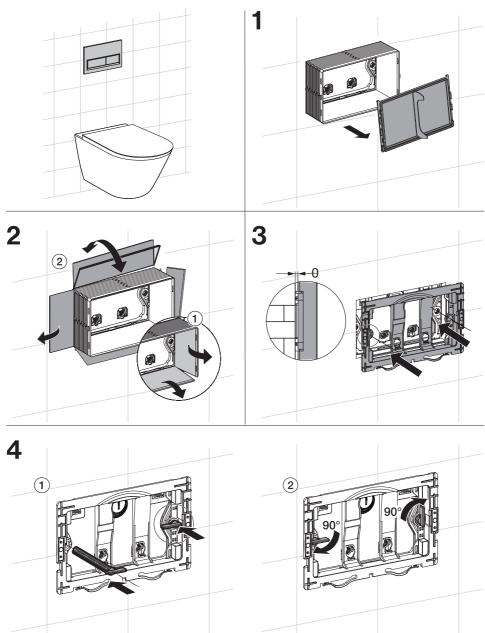

### BDP-P21-0210-XX

BBAGNODESIGN DUAL FLUSH PLATE WITH SQUARE BUTTONS FOR AQUAECO AND SIGMA

A member of SANIPEXGROUP www.sanipexgroup.com

Remove all packaging and check the product for damage or missing parts before commencing with the installation.

Any alterations made to this product and its components may infringe product certification, infringe water regulations and invalidate the guarantee. The Installation must comply with all local/national water supply authority regulations/bylaws and building and plumbing regulations, therefore we strongly recommend that your product be installed by a reputable qualified trade's person.