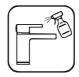

**Never** apply the cleaning product directly onto the finished surface.

| Note: |
|-------|
|       |
|       |
|       |
|       |
|       |
|       |
|       |
|       |
|       |
|       |
|       |
|       |
|       |
|       |
|       |
|       |
|       |
|       |
|       |
|       |
|       |
|       |
|       |