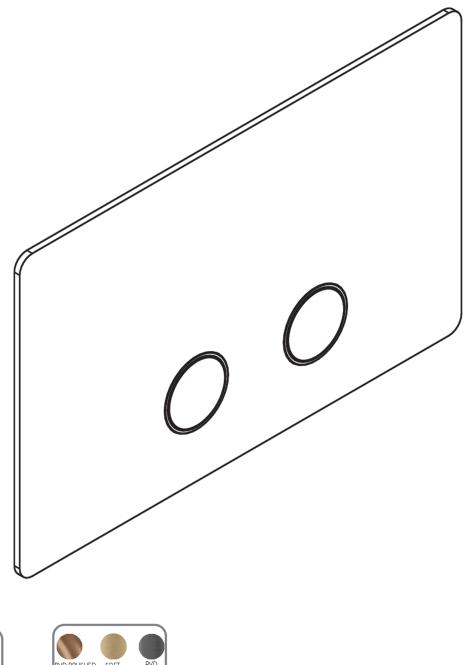

# BAGNODESIGN UNIVERSAL

BDP-UNI-D800R ROUND DUAL FLUSH PLATE

#### INSTALLATION AND MAINTENANCE GUIDE









### COMPONENTS



### ATTENTION

#### IMPORTANT PLEASE READ

All products manufactured and supplied by BAGNODESIGN are fit for purpose as long as they are Installed, used correctly, cleaned and receive regular maintenance in accordance with these instructions.

Remove all packaging and check the product for damage or missing parts before commencing with the installation.

Any alterations made to this product and its components may infringe product certification, infringe water regulations and invalidate the guarantee. The Installation must comply with all local/national water supply authority regulations/bylaws and building and plumbing regulations, therefore we strongly recommend that your product be installed by a reputable qualified trade's person.

#### **DISPOSAL GUIDANCE**

T