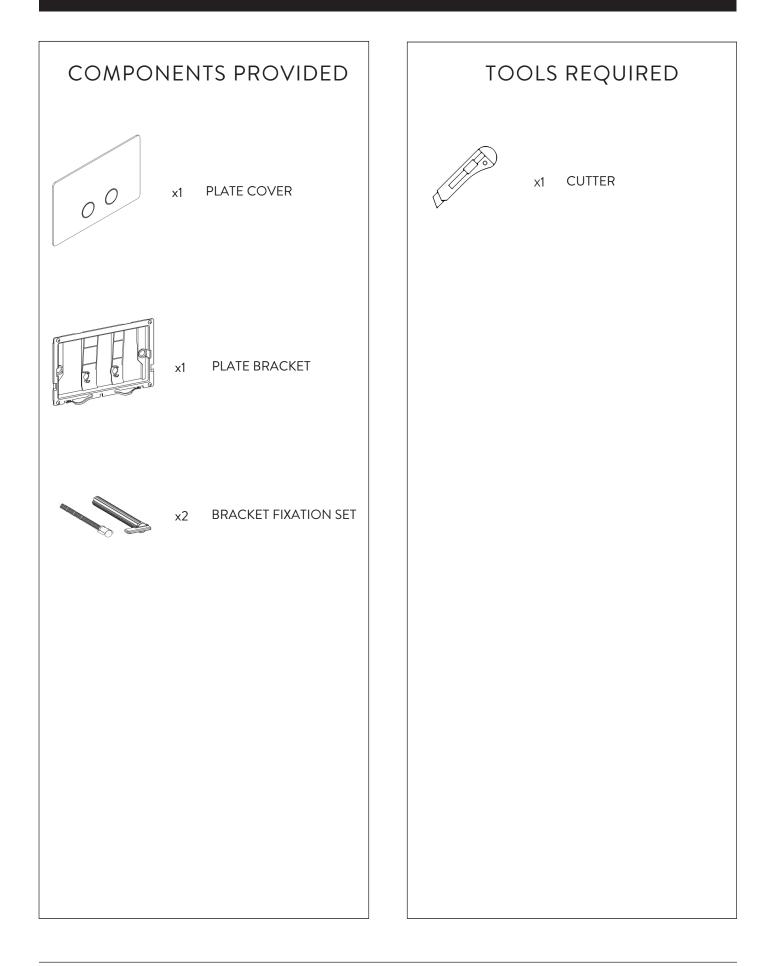

# BAGNODESIGN UNIVERSAL

BDP-UNI-D800R ROUND DUAL FLUSH PLATE

#### INSTALLATION AND MAINTENANCE GUIDE









### COMPONENTS



### ATTENTION

#### IMPORTANT PLEASE READ

All products manufactured and supplied by BAGNODESIGN are fit for purpose as long as they are Installed, used correctly, cleaned and receive regular maintenance in accordance with these instructions.

Remove all packaging and check the product for damage or missing parts before commencing with the installation.

Any alterations made to this product and its components may infringe product certification, infringe water regulations and invalidate the guarantee. The Installation must comply with all local/national water supply authority regulations/bylaws and building and plumbing regulations, therefore we strongly recommend that your product be installed by a reputable qualified trade's person.

#### **DISPOSAL GUIDANCE**

The best way to ensure yo