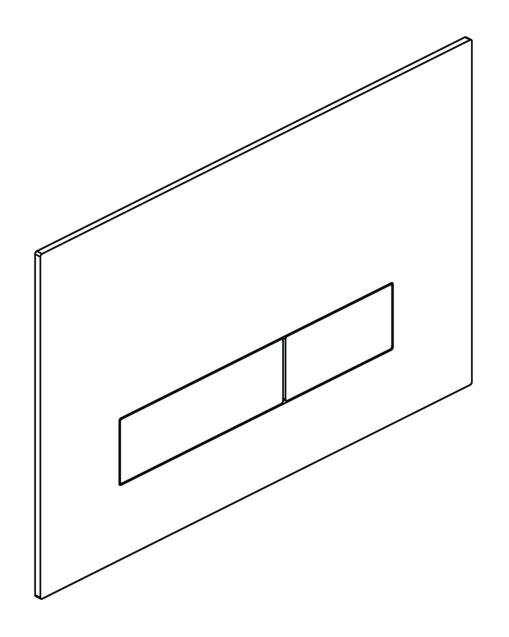

## BAGNODESIGN

# **UNIVERSAL**

BDP-UNI-D800S SQUARE DUAL FLUSH PLATE

### INSTALLATION AND MAINTENANCE GUIDE







SANIPEXGROUP

## COMPONENTS

### COMPONENTS PROVIDED







### TOOLS REQUIRED



## **ATTENTION**

#### IMPORTANT PLEASE READ

All products manufactured and supplied by BAGNODESIGN are fit for purpose as long as they are Installed, used correctly, cleaned and receive regular maintenance in accordance with these instructions.

Remove all packaging and check the product for damage or missing parts before commencing with the installation.

Any alterations made to this product and its components may infringe product certification, infringe water regulations and invalidate the guarantee. The Installation must comply with all local/national water supply authority regulations/bylaws and building and plumbing regulations, therefore we strongly recommend that your product be installed by a r