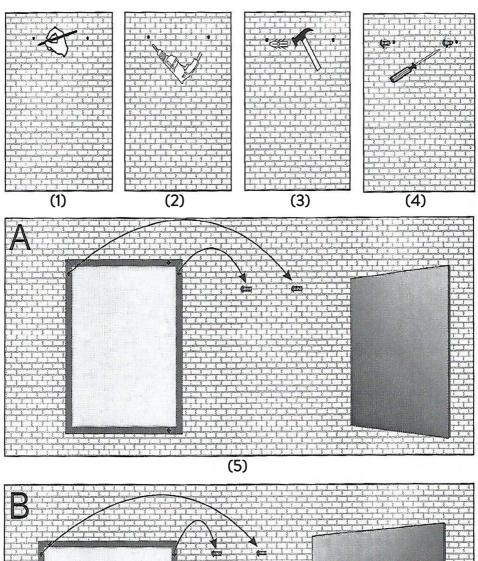

## Manual

Dear distinguished user, it is grateful if you could follow the steps below when you install the ecofriendly, high transparency copper free mirrors:

- 1. Clean the walls and neighboring areas where you want to install the mirror, it's better to make sure there is no acid, alkaline or any other corrosive substantial remains on the wall or near the area;
- 2. It is advisable to wash your hands before installing it, in order to reduce the risk of it is recommended if you wear a pair of gloves;
- 3. When the installation is done, it is advised to clean the surface, edge and back if you can reach on the mirror by a soft cloth, with tap water, purified water or qualified glass cleanser, then make it dry by tissue paper, no hard materials and corrosive detergent is allowed;
- 4. For a better daily use, to keep the room ventilated, it is better to open the window or start the ventilator after your shower / bath sure no steam or hot air surrounding the mirror for longer time, when any pollution is found on the mirror, especially on the edges, please make it cleaned in time.