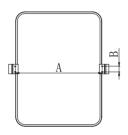

## Installation Instruction

① Measure the distance A between two brackets and the distance B between two holes of the bracket.

② Choose desired height(must keep the distance do not less than 30cm from wall), use a pensil to make 4 marks on the wall according to the measured sizes. Use a drill to drill holes