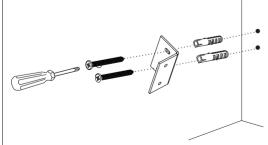

③ D6 expansion plug only use for solid wall)Put) the D6 expansion plug into the drilled holes with a hammer, fix the iron plate onto the .wall with screws

④ Fix the bracket on the iron plate with screws