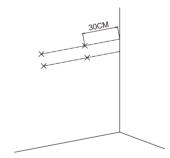

## Installation Instruction

① Measure the distance A between two brackets and the distance B between two holes of the bracket.

② Choose desired height(must keep the distance do not less than 30cm from wall), use a pensil to make 4 marks on the wall according to the measured sizes. Use a drill to drill holes