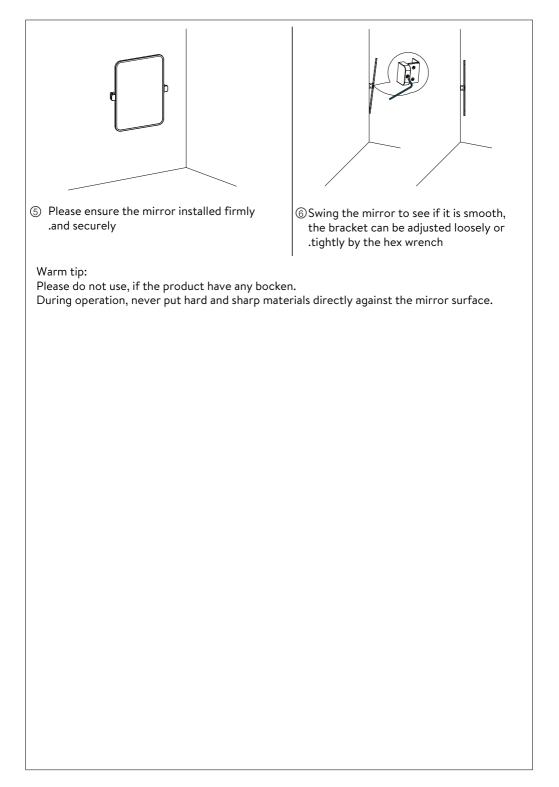

AQR-ECO-4560A-XX
AQUAECO ADJUSTABLE TILTED MIRROR 450X600

A member of SANIPEXGROUP www.sanipexgroup.com

## Parts List



M4 Screw



D6 Expansion



Metal Cap



Hex Wrench

## **Installation Tools**



Flexible Rule



Level



Chum Drill



**Screw Driver** 



Hammer

## Installation Instruction



① Measure the distance A between two brackets and the distance B between two holes of the bracket.



② Choose desired height(must keep the distance do not less than 30cm from wall), use a pensil to make 4 marks on the wall according to the measured sizes. Use a drill to drill holes



③ D6 expansion plug only use for solid wall)Put) the D6 expansion plug into the drilled holes with a hammer, fix the iron plate onto the .wall with screws



④ Fix the bracket on the iron plate with screws