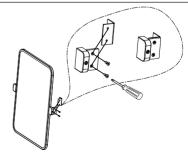

③ D6 expansion plug only use for solid wall)Put) the D6 expansion plug into the drilled holes with a hammer, fix the iron plate onto the .wall with screws

④ Fix the bracket on the iron plate with screws