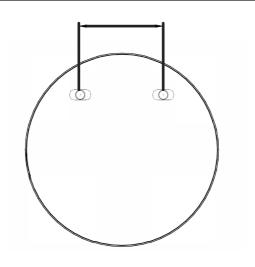

- \* Pencil
- \* Electrical Screwdriver
- \* Spirit Level

\* Tape measure

\* Hammer

To use the measure tape to measure the distance between the two holes.