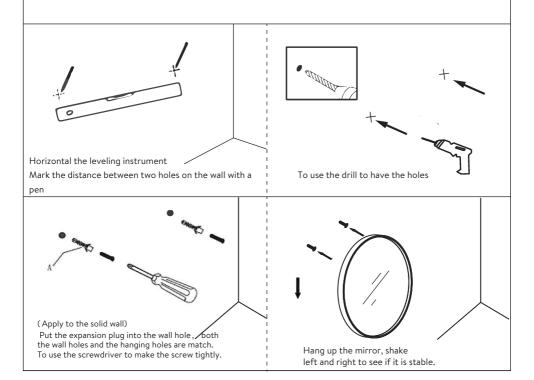

#### Drill and Drill bits:

Required when securing the bracket to the wall. Use an appropriate size bit to match the wall fixing chosen (screws and fixings may not be supplied with the product).

\* Screwdriver

- \* Pencil
- \* Electrical Screwdriver
- \* Spirit Level

\* Tape measure

\* Hammer

To use the measure tape to measure the distance between the two holes.