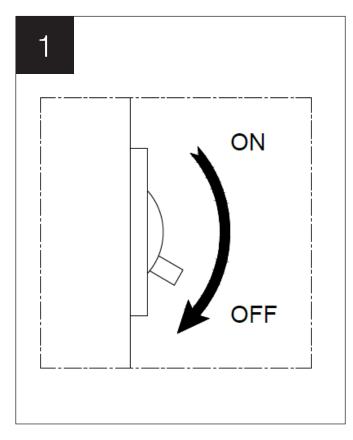

liance used in this zone must be rated at least IP67 which is total immersion proof.

Zone 1 is the area above the bath or shower tray to a height of 2.25m from the floor. In this zone a minimum rating of IP44 is required and products must also be protected by a 30mA residual current device (RCD) to protect the circuit. The electrical connection to the power supply for these products must be in Zones 2/3 of the bathroom in compliance with BS7671:2001 - IEE Wiring Regulations.

Zone 2 is an area stretching 0.6m outside the perimeter of the bath and to a height of 2.25m from the floor. In this zone an IP rating of at least IP44 is required. In addition, it is good practice to consider the area around a washbasin, within a 60cm radius of any tap to be considered as zone 2.

# INSTALLATION







# INSTALLATION









# INSTALLATION



## WARRANTY

Sanipex Group warrants that all Products will be free from manufacturing defects and design defaults on the date of purchase and for the duration mentioned in the Product Technical Specification sheet ("Warranty Period").

Liability of Sanipex Group shall be limited to either repairing or replacing the faulty Products, at its sole discretion, if the same are within the Warranty Period. If Sanipex Group has ceased manufacturing the Product and is unable to replace the Product or provide a suitable part, Sanipex Group will offer to replace the Product with a suitable alternative product that matches the Product as closely as possible.

This warranty shall not be applicable on third party products and in such cases the warranty terms