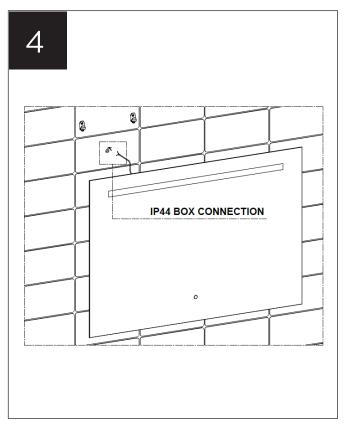

ne must be rated at least IP67 which is total immersion proof.

Zone 1 is the area above the bath or shower tray to a height of 2.25m from the floor. In this zone a minimum rating of IP44 is required and products must also be protected by a 30mA residual current device (RCD) to protect the circuit. The electrical connection to the power supply for these products must be in Zones 2/3 of the bathroom in compliance with BS7671:2001 - IEE Wiring Regulations.

Zone 2 is an area stretching 0.6m outside the perimeter of the bath and to a height of 2.25m from the floor. In this zone an IP rating of at least IP44 is required. In addition, it is good practice to consider the area around a washbasin, within a 60cm radius of any tap to be considered as zone 2.

# INSTALLATION







# INSTALLATION









# INSTALLATION



## WARRANTY

Sanipex Group warrants that all Products will be free from manufacturing defects and design defaults on the date of purchase and for the duration mentioned in the Product Technical Specification sheet ("Warranty Period").

Liability of Sanipex Group shall be limited to either repairing or replacing the faulty Products, at its sole discretion, if the same are within the Warranty Period. If Sanipex Group has ceased manufacturing the Product and is unable to replace the Product or provide a suitable part, Sanipex Group will offer to replace the Product with a suitable alternative product that matches the Product as closely as possible.

This warranty shall not be applicable on third party products and in such cases the warranty terms of the concerned third