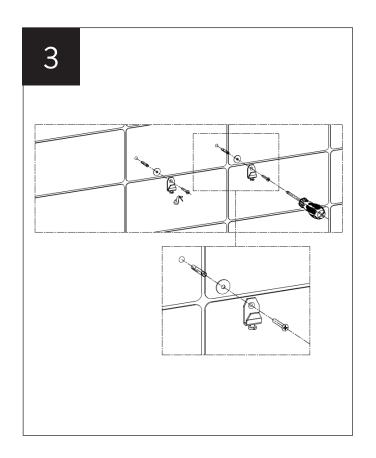

zone must be rated at least IP67 which is total immersion proof.

Zone 1 is the area above the bath or shower tray to a height of 2.25m from the floor. In this zone a minimum rating of IP44 is required and products must also be protected by a 30mA residual current device (RCD) to protect the circuit. The electrical connection to the power supply for these products must be in Zones 2/3 of the bathroom in compliance with BS7671:2001 - IEE Wiring Regulations.

Zone 2 is an area stretching 0.6m outside the perimeter of the bath and to a height of 2.25m from the floor. In this zone an IP rating of at least IP44 is required. In addition, it is good practice to consider the area around a washbasin, within a 60cm radius of any tap to be considered as zone 2.

# INSTALLATION







# INSTALLATION









# INSTALLATION



## WARRANTY

Sanipex Group warrants that all Products will be free from manufacturing defects and design defaults on the date of purchase and for the duration mentioned in the Product Technical Specification sheet ("Warranty Period").

Liability of Sanipex Group shall be limited to either repairing or replacing the faulty Products, at its sole discretion, if the same are within the Warranty Period. If Sanipex Group has ceased manufacturing the Product and is unable to replace the Product or provide a suitable part, Sanipex Group will offer to replace the Product with a suitable alternative product that matches the Product as closely as possible.

This warranty shall not be applicable on third party products and in such cases the warranty terms of the concerned thi