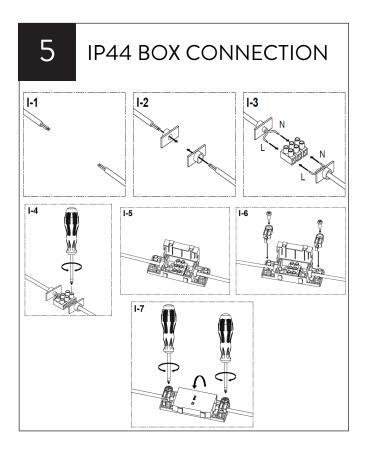

must be rated at least IP67 which is total immersion proof.

Zone 1 is the area above the bath or shower tray to a height of 2.25m from the floor. In this zone a minimum rating of IP44 is required and products must also be protected by a 30mA residual current device (RCD) to protect the circuit. The electrical connection to the power supply for these products must be in Zones 2/3 of the bathroom in compliance with BS7671:2001 - IEE Wiring Regulations.

Zone 2 is an area stretching 0.6m outside the perimeter of the bath and to a height of 2.25m from the floor. In this zone an IP rating of at least IP44 is required. In addition, it is good practice to consider the area around a washbasin, within a 60cm radius of any tap to be considered as zone 2.

# INSTALLATION







# INSTALLATION









# INSTALLATION



## WARRANTY

Sanipex Group warrants that all Products will be free from manufacturing defects and design defaults on the date of purchase and for the duration mentioned in the Product Technical Specification sheet ("Warranty Period").

Liability of Sanipex Group shall be limited to either repairing or replacing the faulty Products, at its sole discretion, if the same are within the Warranty Period. If Sanipex Group has ceased manufacturing the Product and is unable to replace the Product or provide a suitable part, Sanipex Group will offer to replace the Product with a suitable alternative product that matches the Product as closely as possible.

This warranty shall not be applicable on third party products and in such cases the warranty terms of the concerned third p