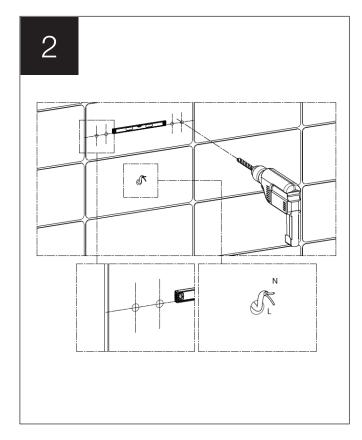

ance used in this zone must be rated at least IP67 which is total immersion proof.

Zone 1 is the area above the bath or shower tray to a height of 2.25m from the floor. In this zone a minimum rating of IP44 is required and products must also be protected by a 30mA residual current device (RCD) to protect the circuit. The electrical connection to the power supply for these products must be in Zones 2/3 of the bathroom in compliance with BS7671:2001 - IEE Wiring Regulations.

Zone 2 is an area stretching 0.6m outside the perimeter of the bath and to a height of 2.25m from the floor. In this zone an IP rating of at least IP44 is required. In addition, it is good practice to consider the area around a washbasin, within a 60cm radius of any tap to be considered as zone 2.

# INSTALLATION







# INSTALLATION









# INSTALLATION



## WARRANTY

Sanipex Group warrants that all Products will be free from manufacturing defects and design defaults on the date of purchase and for the duration mentioned in the Product Technical Specification sheet ("Warranty Period").

Liability of Sanipex Group shall be limited to either repairing or replacing the faulty Products, at its sole discretion, if the same are within the Warranty Period. If Sanipex Group has ceased manufacturing the Product and is unable to replace the Product or provide a suitable part, Sanipex Group will offer to replace the Product with a suitable alternative product that matches the Product as closely as possible.

This warranty shall not be applicable on third party products and in such cases the warranty terms of