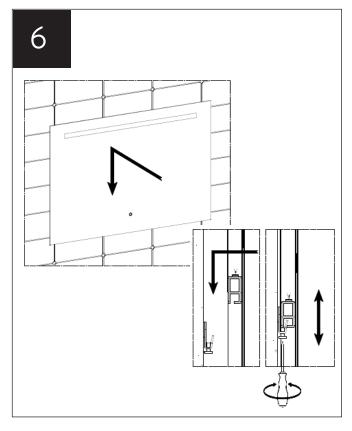

ust be rated at least IP67 which is total immersion proof.

Zone 1 is the area above the bath or shower tray to a height of 2.25m from the floor. In this zone a minimum rating of IP44 is required and products must also be protected by a 30mA residual current device (RCD) to protect the circuit. The electrical connection to the power supply for these products must be in Zones 2/3 of the bathroom in compliance with BS7671:2001 - IEE Wiring Regulations.

Zone 2 is an area stretching 0.6m outside the perimeter of the bath and to a height of 2.25m from the floor. In this zone an IP rating of at least IP44 is required. In addition, it is good practice to consider the area around a washbasin, within a 60cm radius of any tap to be considered as zone 2.

# INSTALLATION







# INSTALLATION









# INSTALLATION



## WARRANTY

Sanipex Group warrants that all Products will be free from manufacturing defects and design defaults on the date of purchase and for the duration mentioned in the Product Technical Specification sheet ("Warranty Period").

Liability of Sanipex Group shall be limited to either repairing or replacing the faulty Products, at its sole discretion, if the same are within the Warranty Period. If Sanipex Group has ceased manufacturing the Product and is unable to replace the Product or provide a suitable part, Sanipex Group will offer to replace the Product with a suitable alternative product that matches the Product as closely as possible.

This warranty shall not be applicable on third party products and in such cases the warranty terms of the concerned third par