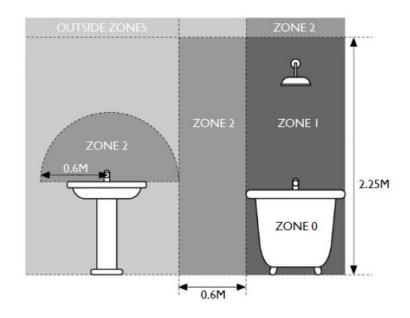

#### **Electrical Connections**

All electrical connections and alterations should be carried out by a qualified electrician and be in accordance with Part P regulations.

All BAGNODESIGN mirrors are IP rated to different standards and are suitable for installation in various zones. The diagram below illustrates this zonal concept and must be followed to ensure safe installation of electrical bathroom products.

information The diagrams and below are a guide to Bathroom Zones as referred to in IP ratings it is important to install an electrical product in the correct bathroom zone i.e. the zone referred to in the IP rating of the product. This is not an installation guide, and reference should be made to the latest of edition IEE the wirings Regulations qualified or а electrician.

Zone 0 is inside the bath or shower tray itself. Any appliance used in this zone must be rated at least IP67 which is total immersion proof.

Zone 1 is the area above the bath or shower tray to a height of 2.25m from the floor. In this zone a minimum rating of IP44 is required and products must also be protected by a 30mA residual current device (RCD) to protect the circuit. The electrical connection to the power supply for these products must be in Zones 2/3 of the bathroom in compliance with BS7671:2001 - IEE Wiring Regulations.

Zone 2 is an area stretching 0.6m outside the perimeter of the bath and to a height of 2.25m from the floor. In this zone an IP rating of at least IP44 is required. In addition, it is good practice to consider the area around a washbasin, within a 60cm radius of any tap to be considered as zone 2.