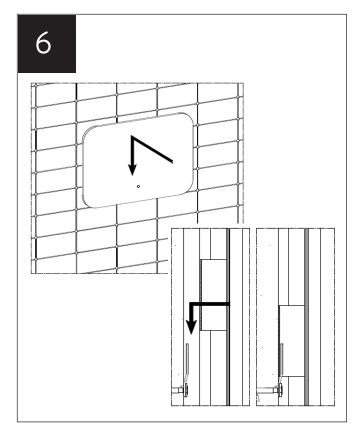

ust be rated at least IP67 which is total immersion proof.

Zone 1 is the area above the bath or shower tray to a height of 2.25m from the floor. In this zone a minimum rating of IP44 is required and products must also be protected by a 30mA residual current device (RCD) to protect the circuit. The electrical connection to the power supply for these products must be in Zones 2/3 of the bathroom in compliance with BS7671:2001 - IEE Wiring Regulations.

Zone 2 is an area stretching 0.6m outside the perimeter of the bath and to a height of 2.25m from the floor. In this zone an IP rating of at least IP44 is required. In addition, it is good practice to consider the area around a washbasin, within a 60cm radius of any tap to be considered as zone 2.

# INSTALLATION







# INSTALLATION









# INSTALLATION



## WARRANTY

Sanipex Group warrants that all Products will be free from manufacturing defects and design defaults on the date of purchase and for the duration mentioned in the Product Technical Specification sheet ("Warranty Period").

Liability of Sanipex Group shall be limited to either repairing or replacing the faulty Products, at its sole discretion, if the same are within the Warranty Period. If Sanipex Group has ceased manufacturing the Product and is unable to replace the Product or provide a suitable part, Sanipex Group will offer to replace the Product with a suitable alternative product that matches the Product as closely as possible.

This warranty shall not be applicable on third party products and in such cases the warranty terms of the concerned third par