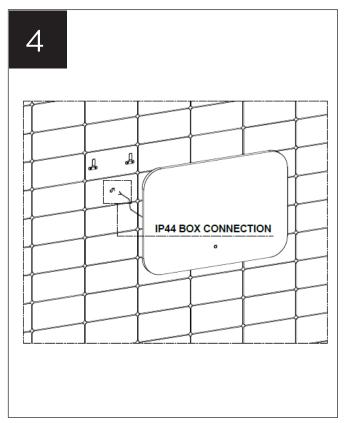

ne must be rated at least IP67 which is total immersion proof.

Zone 1 is the area above the bath or shower tray to a height of 2.25m from the floor. In this zone a minimum rating of IP44 is required and products must also be protected by a 30mA residual current device (RCD) to protect the circuit. The electrical connection to the power supply for these products must be in Zones 2/3 of the bathroom in compliance with BS7671:2001 - IEE Wiring Regulations.

Zone 2 is an area stretching 0.6m outside the perimeter of the bath and to a height of 2.25m from the floor. In this zone an IP rating of at least IP44 is required. In addition, it is good practice to consider the area around a washbasin, within a 60cm radius of any tap to be considered as zone 2.

# INSTALLATION







# INSTALLATION









# INSTALLATION



## WARRANTY

Sanipex Group warrants that all Products will be free from manufacturing defects and design defaults on the date of purchase and for the duration mentioned in the Product Technical Specification sheet ("Warranty Period").

Liability of Sanipex Group shall be limited to either repairing or replacing the faulty Products, at its sole discretion, if the same are within the Warranty Period. If Sanipex Group has ceased manufacturing the Product and is unable to replace the Product or provide a suitable part, Sanipex Group will offer to replace the Product with a suitable alternative product that matches the Product as closely as possible.

This warranty shall not be applicable on third party products and in such cases the warranty terms of the concerned third