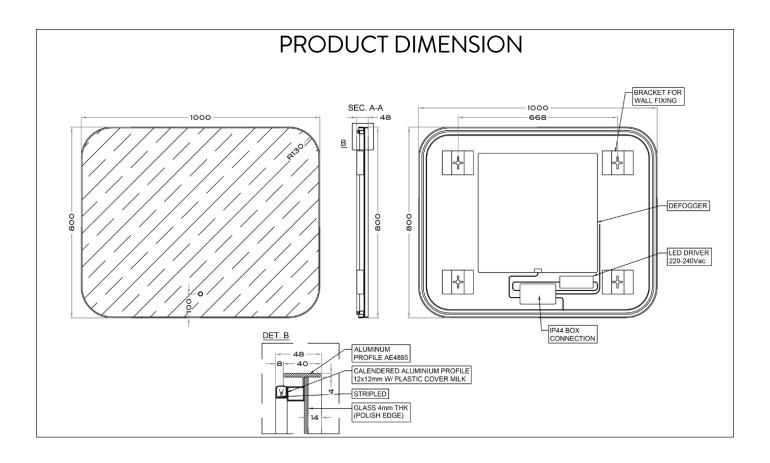

ppliance used in this zone must be rated at least IP67 which is total immersion proof.

Zone 1 is the area above the bath or shower tray to a height of 2.25m from the floor. In this zone a minimum rating of IP44 is required and products must also be protected by a 30mA residual current device (RCD) to protect the circuit. The electrical connection to the power supply for these products must be in Zones 2/3 of the bathroom in compliance with BS7671:2001 - IEE Wiring Regulations.

Zone 2 is an area stretching 0.6m outside the perimeter of the bath and to a height of 2.25m from the floor. In this zone an IP rating of at least IP44 is required. In addition, it is good practice to consider the area around a washbasin, within a 60cm radius of any tap to be considered as zone 2.

# INSTALLATION







# INSTALLATION









# INSTALLATION



## WARRANTY

Sanipex Group warrants that all Products will be free from manufacturing defects and design defaults on the date of purchase and for the duration mentioned in the Product Technical Specification sheet ("Warranty Period").

Liability of Sanipex Group shall be limited to either repairing or replacing the faulty Products, at its sole discretion, if the same are within the Warranty Period. If Sanipex Group has ceased manufacturing the Product and is unable to replace the Product or provide a suitable part, Sanipex Group will offer to replace the Product with a suitable alternative product that matches the Product as closely as possible.

This warranty shall not be applicable on third party products and in such cases the warranty term