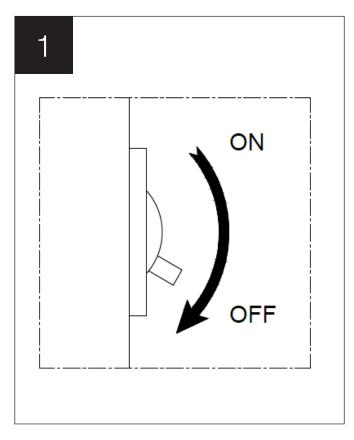

liance used in this zone must be rated at least IP67 which is total immersion proof.

Zone 1 is the area above the bath or shower tray to a height of 2.25m from the floor. In this zone a minimum rating of IP44 is required and products must also be protected by a 30mA residual current device (RCD) to protect the circuit. The electrical connection to the power supply for these products must be in Zones 2/3 of the bathroom in compliance with BS7671:2001 - IEE Wiring Regulations.

Zone 2 is an area stretching 0.6m outside the perimeter of the bath and to a height of 2.25m from the floor. In this zone an IP rating of at least IP44 is required. In addition, it is good practice to consider the area around a washbasin, within a 60cm radius of any tap to be considered as zone 2.

# INSTALLATION







# INSTALLATION









# INSTALLATION



## WARRANTY

Sanipex Group warrants that all Products will be free from manufacturing defects and design defaults on the date of purchase and for the duration mentioned in the Product Technical Specification sheet ("Warranty Period").

Liability of Sanipex Group shall be limited to either repairing or replacing the faulty Products, at its sole discretion, if the same are within the Warranty Period. If Sanipex Group has ceased manufacturing the Product and is unable to replace the Product or provide a suitable part, Sanipex Group will offer to replace the Product with a suitable alternative product that matches the Product as closely as possible.

This warranty shall not be applicable on third party products and in such cases the warranty terms