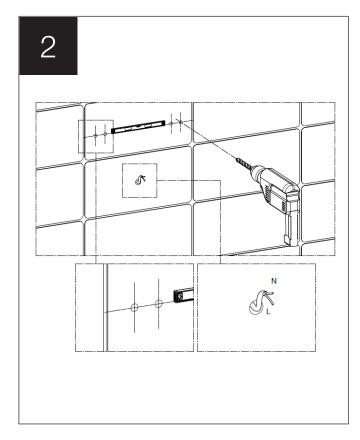

ance used in this zone must be rated at least IP67 which is total immersion proof.

Zone 1 is the area above the bath or shower tray to a height of 2.25m from the floor. In this zone a minimum rating of IP44 is required and products must also be protected by a 30mA residual current device (RCD) to protect the circuit. The electrical connection to the power supply for these products must be in Zones 2/3 of the bathroom in compliance with BS7671:2001 - IEE Wiring Regulations.

Zone 2 is an area stretching 0.6m outside the perimeter of the bath and to a height of 2.25m from the floor. In this zone an IP rating of at least IP44 is required. In addition, it is good practice to consider the area around a washbasin, within a 60cm radius of any tap to be considered as zone 2.

# INSTALLATION







# INSTALLATION









# INSTALLATION



## WARRANTY

Sanipex Group warrants that all Products will be free from manufacturing defects and design defaults on the date of purchase and for the duration mentioned in the Product Technical Specification sheet ("Warranty Period").

Liability of Sanipex Group shall be limited to either repairing or replacing the faulty Products, at its sole discretion, if the same are within the Warranty Period. If Sanipex Group has ceased manufacturing the Product and is unable to replace the Product or provide a suitable part, Sanipex Group will offer to replace the Product with a suitable alternative product that matches the Product as closely as possible.

This warranty shall not be applicable on third party products and in such cases the warranty terms of