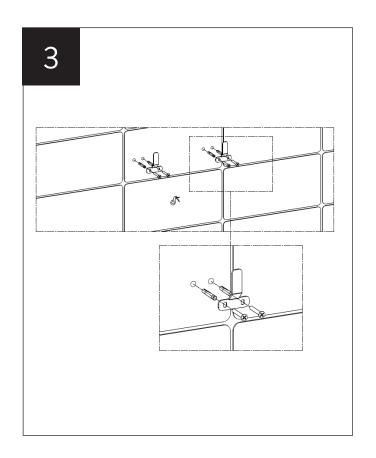

zone must be rated at least IP67 which is total immersion proof.

Zone 1 is the area above the bath or shower tray to a height of 2.25m from the floor. In this zone a minimum rating of IP44 is required and products must also be protected by a 30mA residual current device (RCD) to protect the circuit. The electrical connection to the power supply for these products must be in Zones 2/3 of the bathroom in compliance with BS7671:2001 - IEE Wiring Regulations.

Zone 2 is an area stretching 0.6m outside the perimeter of the bath and to a height of 2.25m from the floor. In this zone an IP rating of at least IP44 is required. In addition, it is good practice to consider the area around a washbasin, within a 60cm radius of any tap to be considered as zone 2.

# INSTALLATION







# INSTALLATION









# INSTALLATION



## WARRANTY

Sanipex Group warrants that all Products will be free from manufacturing defects and design defaults on the date of purchase and for the duration mentioned in the Product Technical Specification sheet ("Warranty Period").

Liability of Sanipex Group shall be limited to either repairing or replacing the faulty Products, at its sole discretion, if the same are within the Warranty Period. If Sanipex Group has ceased manufacturing the Product and is unable to replace the Product or provide a suitable part, Sanipex Group will offer to replace the Product with a suitable alternative product that matches the Product as closely as possible.

This warranty shall not be applicable on third party products and in such cases the warranty terms of the concerned thi