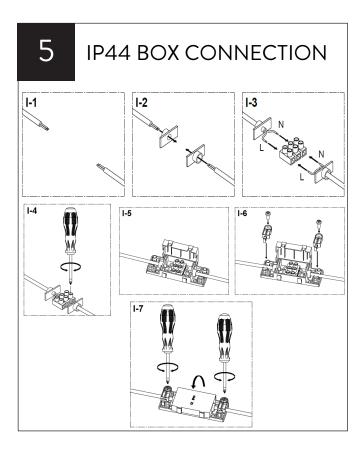

must be rated at least IP67 which is total immersion proof.

Zone 1 is the area above the bath or shower tray to a height of 2.25m from the floor. In this zone a minimum rating of IP44 is required and products must also be protected by a 30mA residual current device (RCD) to protect the circuit. The electrical connection to the power supply for these products must be in Zones 2/3 of the bathroom in compliance with BS7671:2001 - IEE Wiring Regulations.

Zone 2 is an area stretching 0.6m outside the perimeter of the bath and to a height of 2.25m from the floor. In this zone an IP rating of at least IP44 is required. In addition, it is good practice to consider the area around a washbasin, within a 60cm radius of any tap to be considered as zone 2.

# INSTALLATION







# INSTALLATION









# INSTALLATION



## WARRANTY

Sanipex Group warrants that all Products will be free from manufacturing defects and design defaults on the date of purchase and for the duration mentioned in the Product Technical Specification sheet ("Warranty Period").

Liability of Sanipex Group shall be limited to either repairing or replacing the faulty Products, at its sole discretion, if the same are within the Warranty Period. If Sanipex Group has ceased manufacturing the Product and is unable to replace the Product or provide a suitable part, Sanipex Group will offer to replace the Product with a suitable alternative product that matches the Product as closely as possible.

This warranty shall not be applicable on third party products and in such cases the warranty terms of the concerned third p